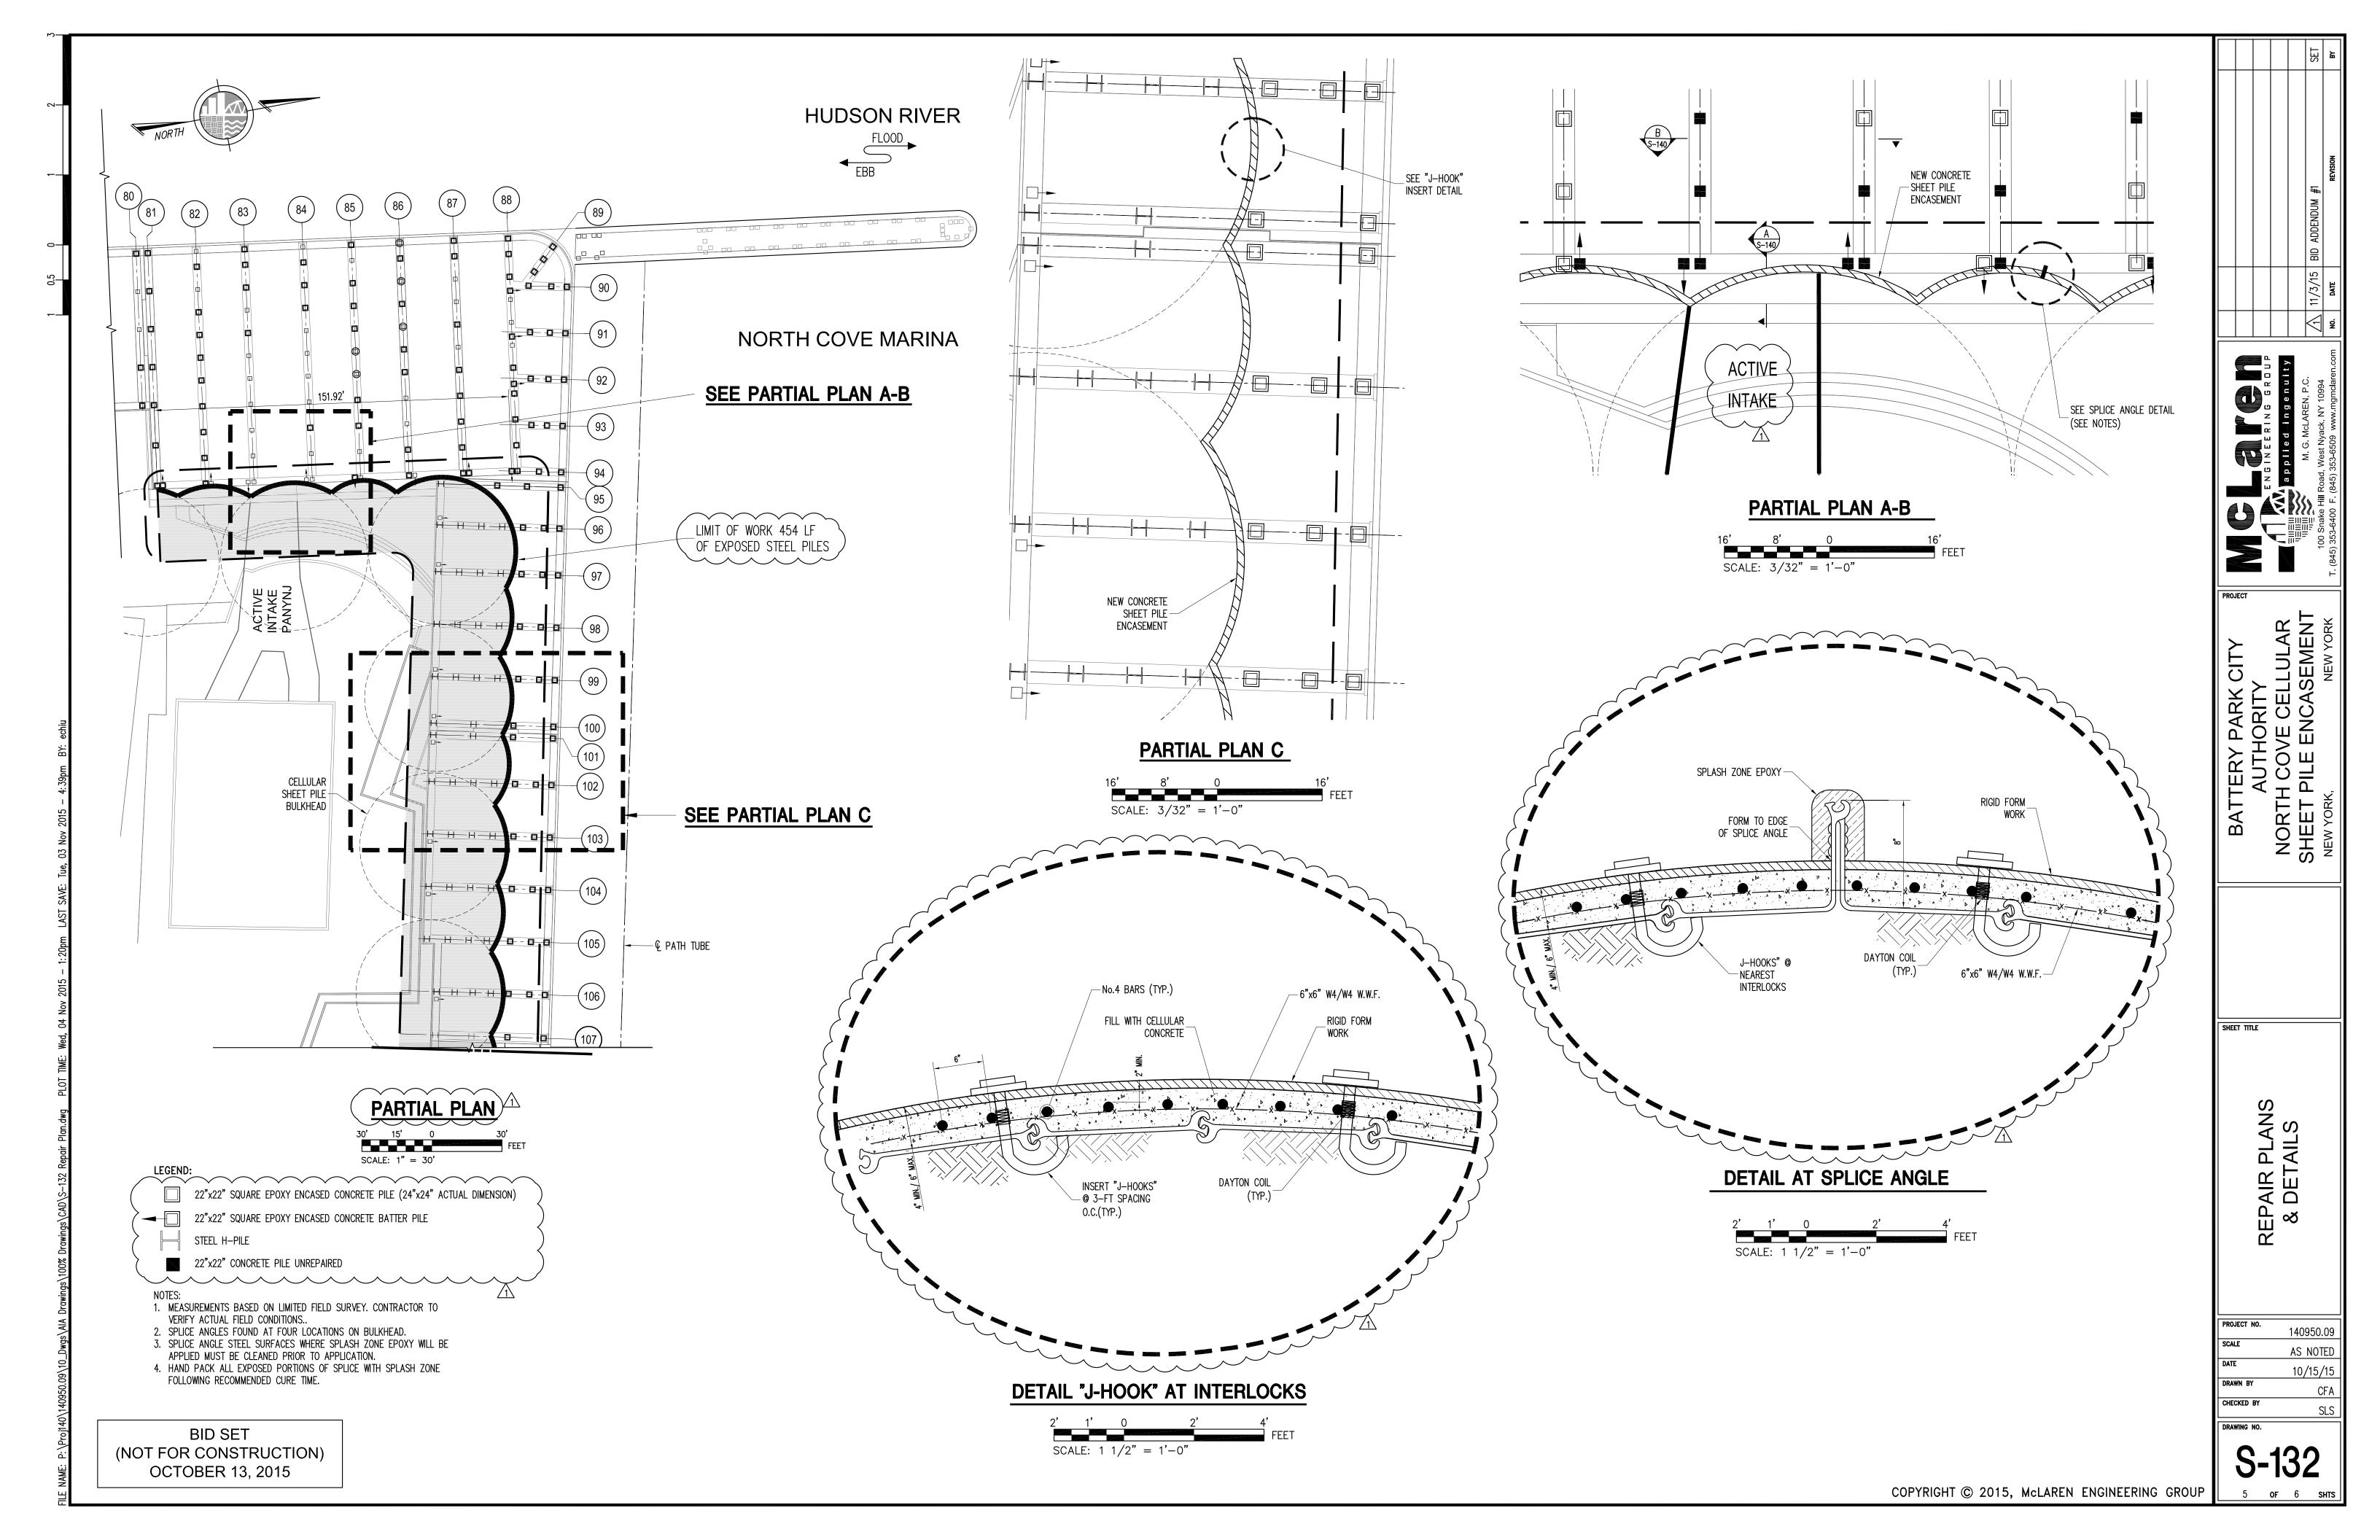

### **Clarifications:**

1. Revisions have been made to contract drawings; attached. All changes are clouded.

- 2. Quantities revised on the wall length. Total LF, straight line, is 435 LF, with a total arc length for the caissons at 454 LF. Previous values were incorrect and the totals have been adjusted for the pullback to Bent 25 within the scope.
- 3. The work terminates at Bent 25 inside the tunnel. At Bent 24 there is an obstruction indicated and it will not be dealt with at this time.
- 4. The intent is not to fill the voids in the caissons, rather, to protect the face. The contractor is to provide non-structural plate/timber or other patch on any holes in the sheeting to prevent non-quantifiable void filling behind the sheets. Currently there is no scope for the complete stabilization of the cells upland in this contract.
- 5. The intent of the J-bolts is for them to lock against the sheetpile interlocks so they don't spin during tightening. The contractor can supply alternate methods with the bid.
- 6. The active intake structure requires PANYNJ coordination to shut down/alternate pumps.
- 7. The bid due date has changed to 3pm November 19, 2015.
- 8. Attached is new Exhibit B Cost Proposal page
- 9. The mandatory Pre Award meetings will be held on November 23 & 24, 2015

**Questions:** (answers to all question are shown in Italics immediately after the question) for example:

1 - Repair plan on S-132 refers to a continuation on S-133. This drawing is missing.

The scope of work terminates at Bent 107 inside the Path Tunnel, therefore, Drawing S-133 is not necessary for this bid. Please disregard that continuation sheet.

2 - Section C on S-140. Where is this section taken from?

C/S-140 is taken from a cross section on Partial Plan C, Sheet S-132 as corrected in the drawings Revision No. 1 (attached).

3 - Do you have soundings? From the drawings we cannot tell the depth of the encasement, so we cannot establish a quantity of work.

Please refer to the 4th column in the charts located on S-120. Provided are the distances from the pilecap to the mudline; pilecaps are 3'-6" deep. The drawings have been revised/clarified to denote this measurement and calculation.

4 - Section F and G on S-140 refer to Detail A on S-132. There is no detail A on S-132.