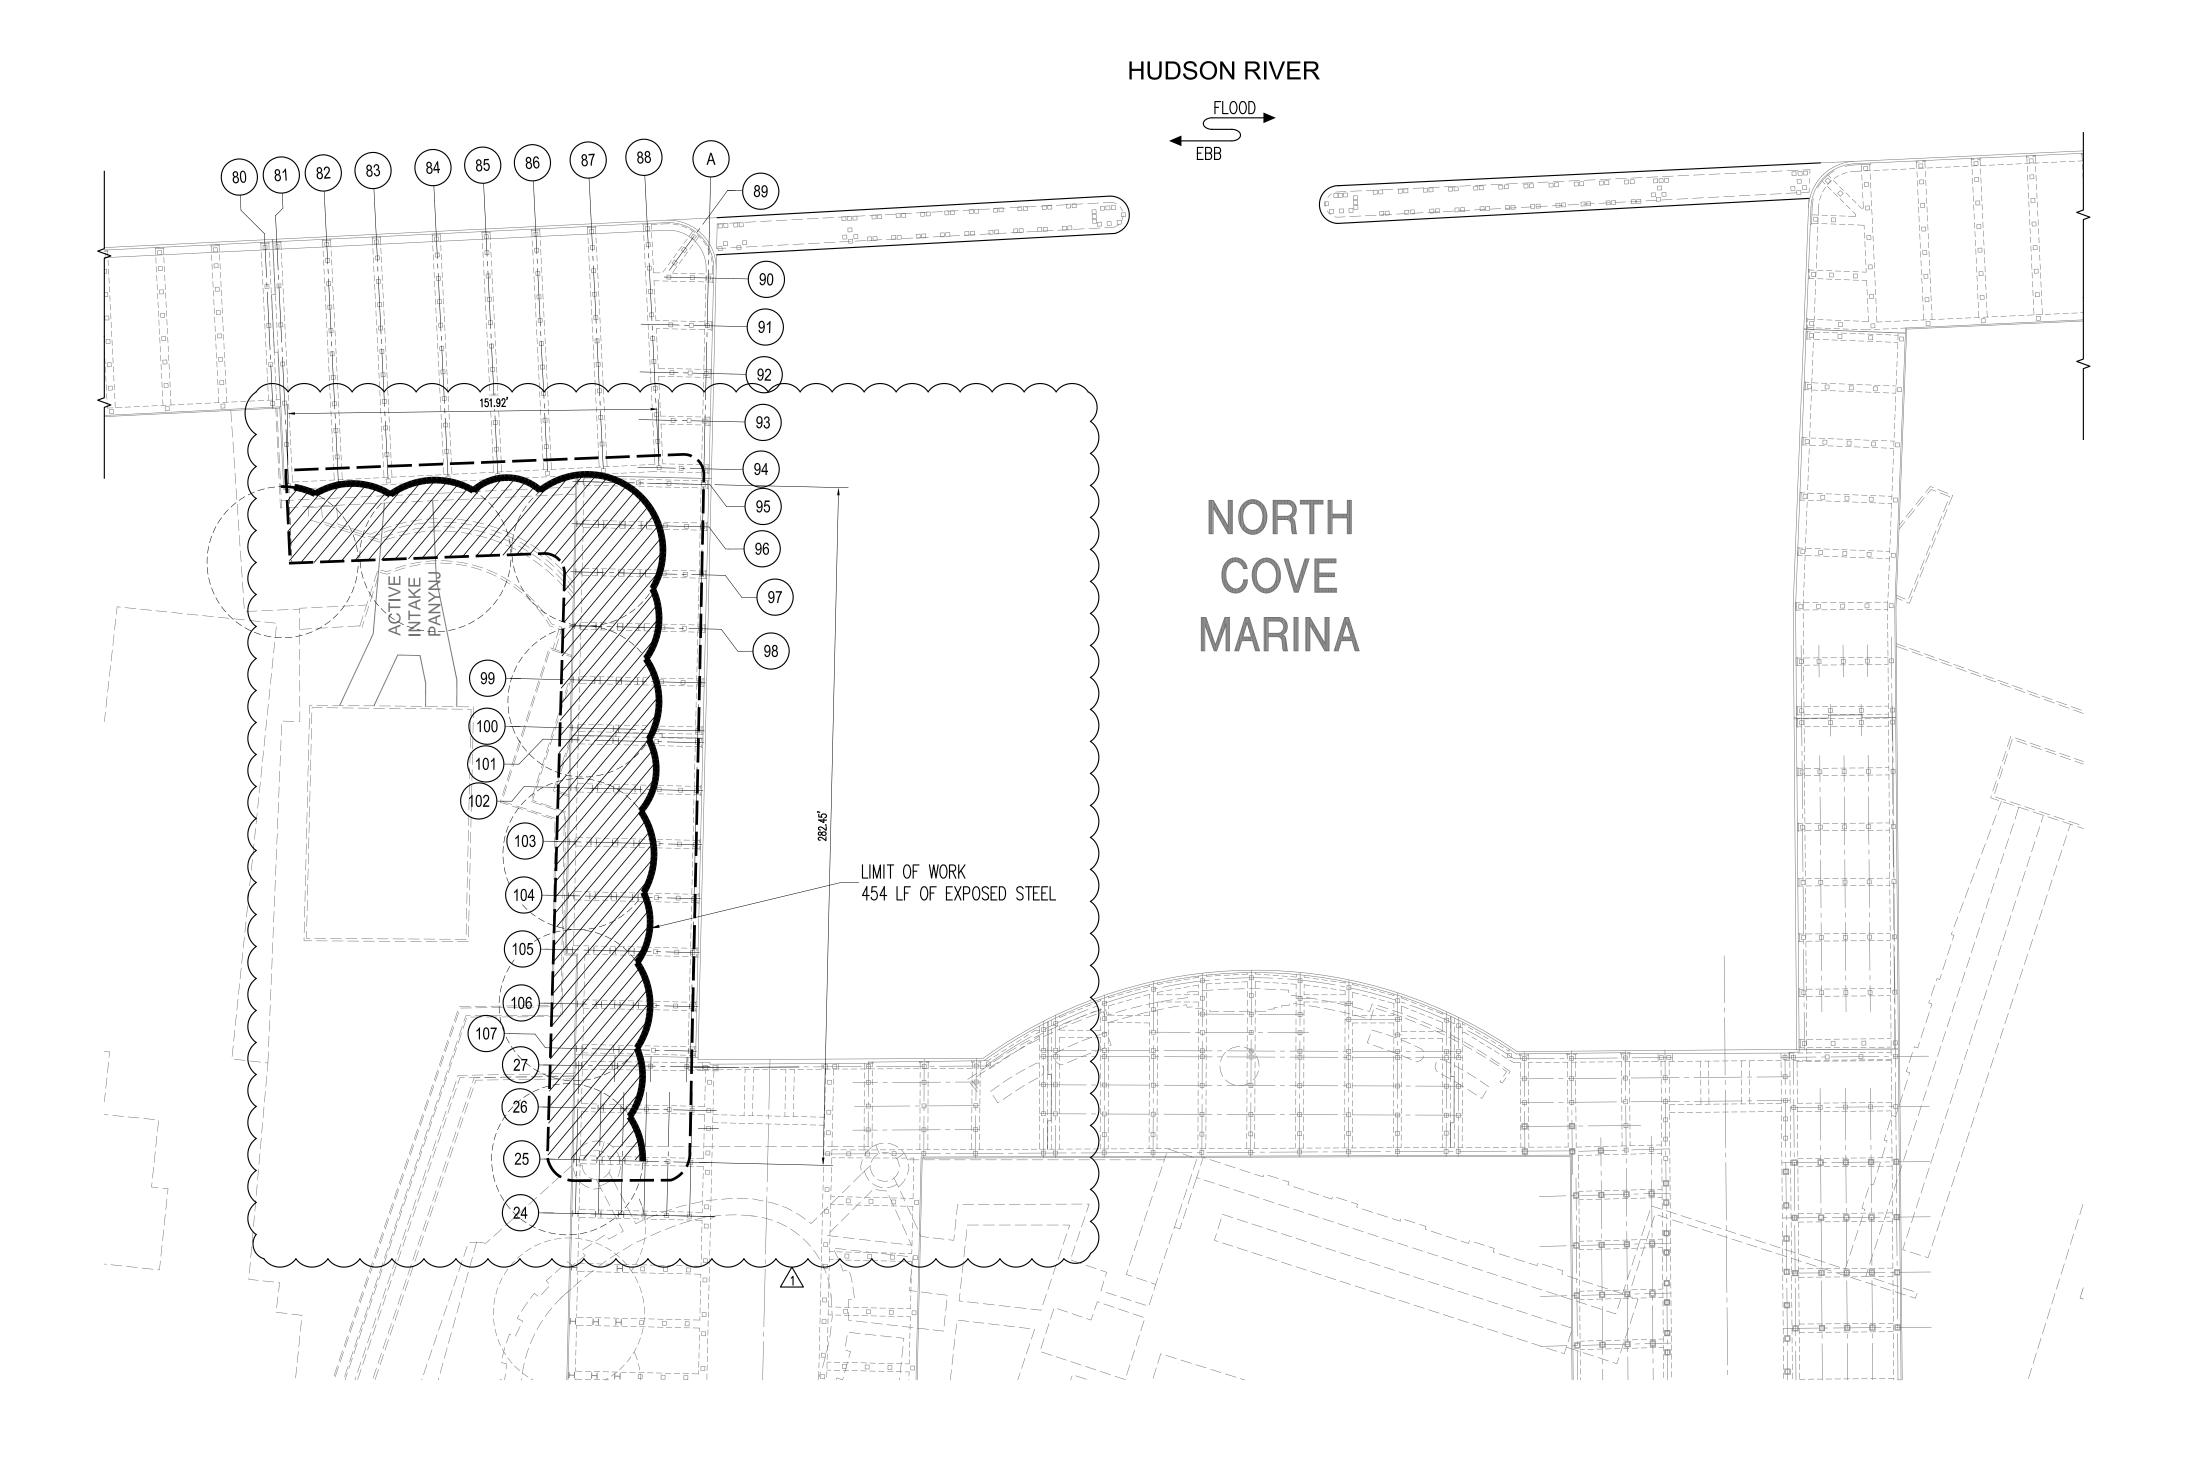

### **Clarifications:**

1. Revisions have been made to contract drawings; attached. All changes are clouded.

- 2. Quantities revised on the wall length. Total LF, straight line, is 435 LF, with a total arc length for the caissons at 454 LF. Previous values were incorrect and the totals have been adjusted for the pullback to Bent 25 within the scope.
- 3. The work terminates at Bent 25 inside the tunnel. At Bent 24 there is an obstruction indicated and it will not be dealt with at this time.
- 4. The intent is not to fill the voids in the caissons, rather, to protect the face. The contractor is to provide non-structural plate/timber or other patch on any holes in the sheeting to prevent non-quantifiable void filling behind the sheets. Currently there is no scope for the complete stabilization of the cells upland in this contract.
- 5. The intent of the J-bolts is for them to lock against the sheetpile interlocks so they don't spin during tightening. The contractor can supply alternate methods with the bid.
- 6. The active intake structure requires PANYNJ coordination to shut down/alternate pumps.
- 7. The bid due date has changed to 3pm November 19, 2015.
- 8. Attached is new Exhibit B Cost Proposal page
- 9. The mandatory Pre Award meetings will be held on November 23 & 24, 2015

**Questions:** (answers to all question are shown in Italics immediately after the question) for example:

1 - Repair plan on S-132 refers to a continuation on S-133. This drawing is missing.

The scope of work terminates at Bent 107 inside the Path Tunnel, therefore, Drawing S-133 is not necessary for this bid. Please disregard that continuation sheet.

# DRAWING LIST:

DRAWING NO.

S-140

| S-110  | COVER SHEET                 |
|--------|-----------------------------|
| S-120  | GENERAL NOTES               |
| S-131  | FACILITY PLAN               |
| S-131A | SHEET PILE REMEDIATION PLAN |
| S-132  | REPAIR PLANS & DETAILS      |