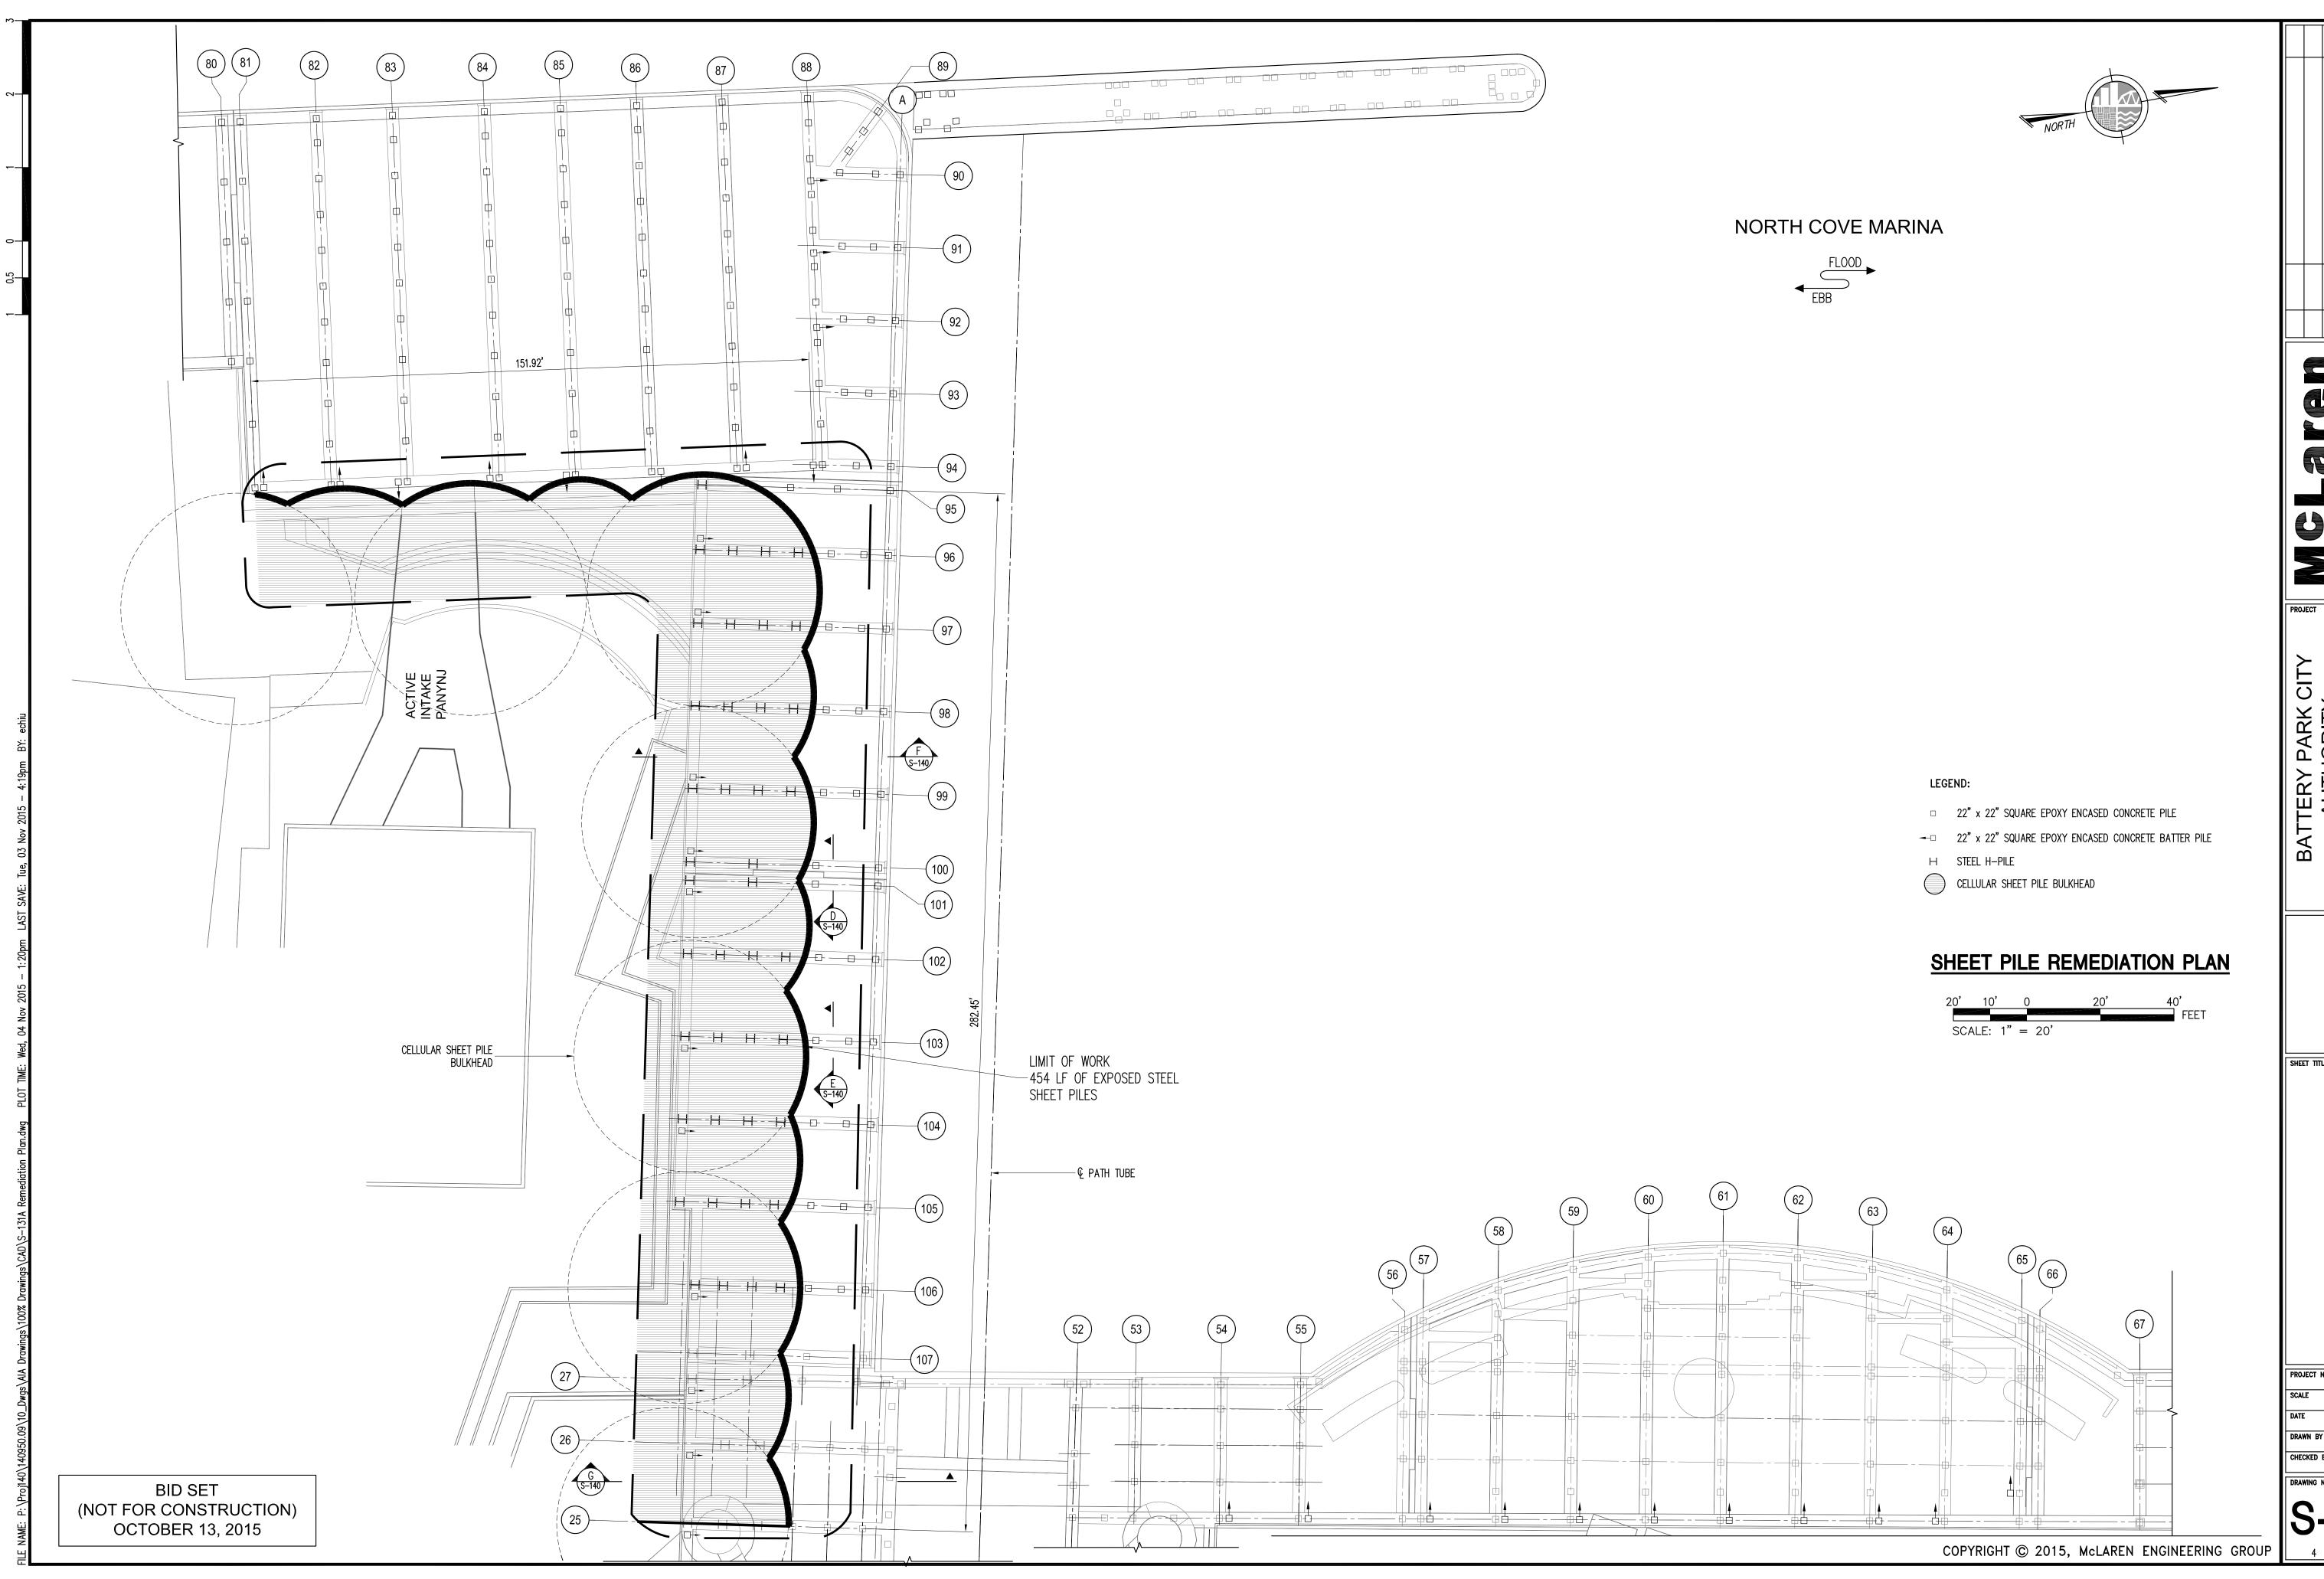

### **Clarifications:**

1. Revisions have been made to contract drawings; attached. All changes are clouded.

- 2. Quantities revised on the wall length. Total LF, straight line, is 435 LF, with a total arc length for the caissons at 454 LF. Previous values were incorrect and the totals have been adjusted for the pullback to Bent 25 within the scope.
- 3. The work terminates at Bent 25 inside the tunnel. At Bent 24 there is an obstruction indicated and it will not be dealt with at this time.
- 4. The intent is not to fill the voids in the caissons, rather, to protect the face. The contractor is to provide non-structural plate/timber or other patch on any holes in the sheeting to prevent non-quantifiable void filling behind the sheets. Currently there is no scope for the complete stabilization of the cells upland in this contract.
- 5. The intent of the J-bolts is for them to lock against the sheetpile interlocks so they don't spin during tightening. The contractor can supply alternate methods with the bid.
- 6. The active intake structure requires PANYNJ coordination to shut down/alternate pumps.
- 7. The bid due date has changed to 3pm November 19, 2015.
- 8. Attached is new Exhibit B Cost Proposal page
- 9. The mandatory Pre Award meetings will be held on November 23 & 24, 2015

**Questions:** (answers to all question are shown in Italics immediately after the question) for example:

1 - Repair plan on S-132 refers to a continuation on S-133. This drawing is missing.

The scope of work terminates at Bent 107 inside the Path Tunnel, therefore, Drawing S-133 is not necessary for this bid. Please disregard that continuation sheet.

2 - Section C on S-140. Where is this section taken from?

C/S-140 is taken from a cross section on Partial Plan C, Sheet S-132 as corrected in the drawings Revision No. 1 (attached).

3 - Do you have soundings? From the drawings we cannot tell the depth of the encasement, so we cannot establish a quantity of work.

4 - Section F and G on S-140 refer to Detail A on S-132. There is no detail A on S-132.

# DRAWING LIST:

DRAWING NO.

S-140

| S-110  | COVER SHEET                 |
|--------|-----------------------------|
| S-120  | GENERAL NOTES               |
| S-131  | FACILITY PLAN               |
| S-131A | SHEET PILE REMEDIATION PLAN |
| S-132  | REPAIR PLANS & DETAILS      |