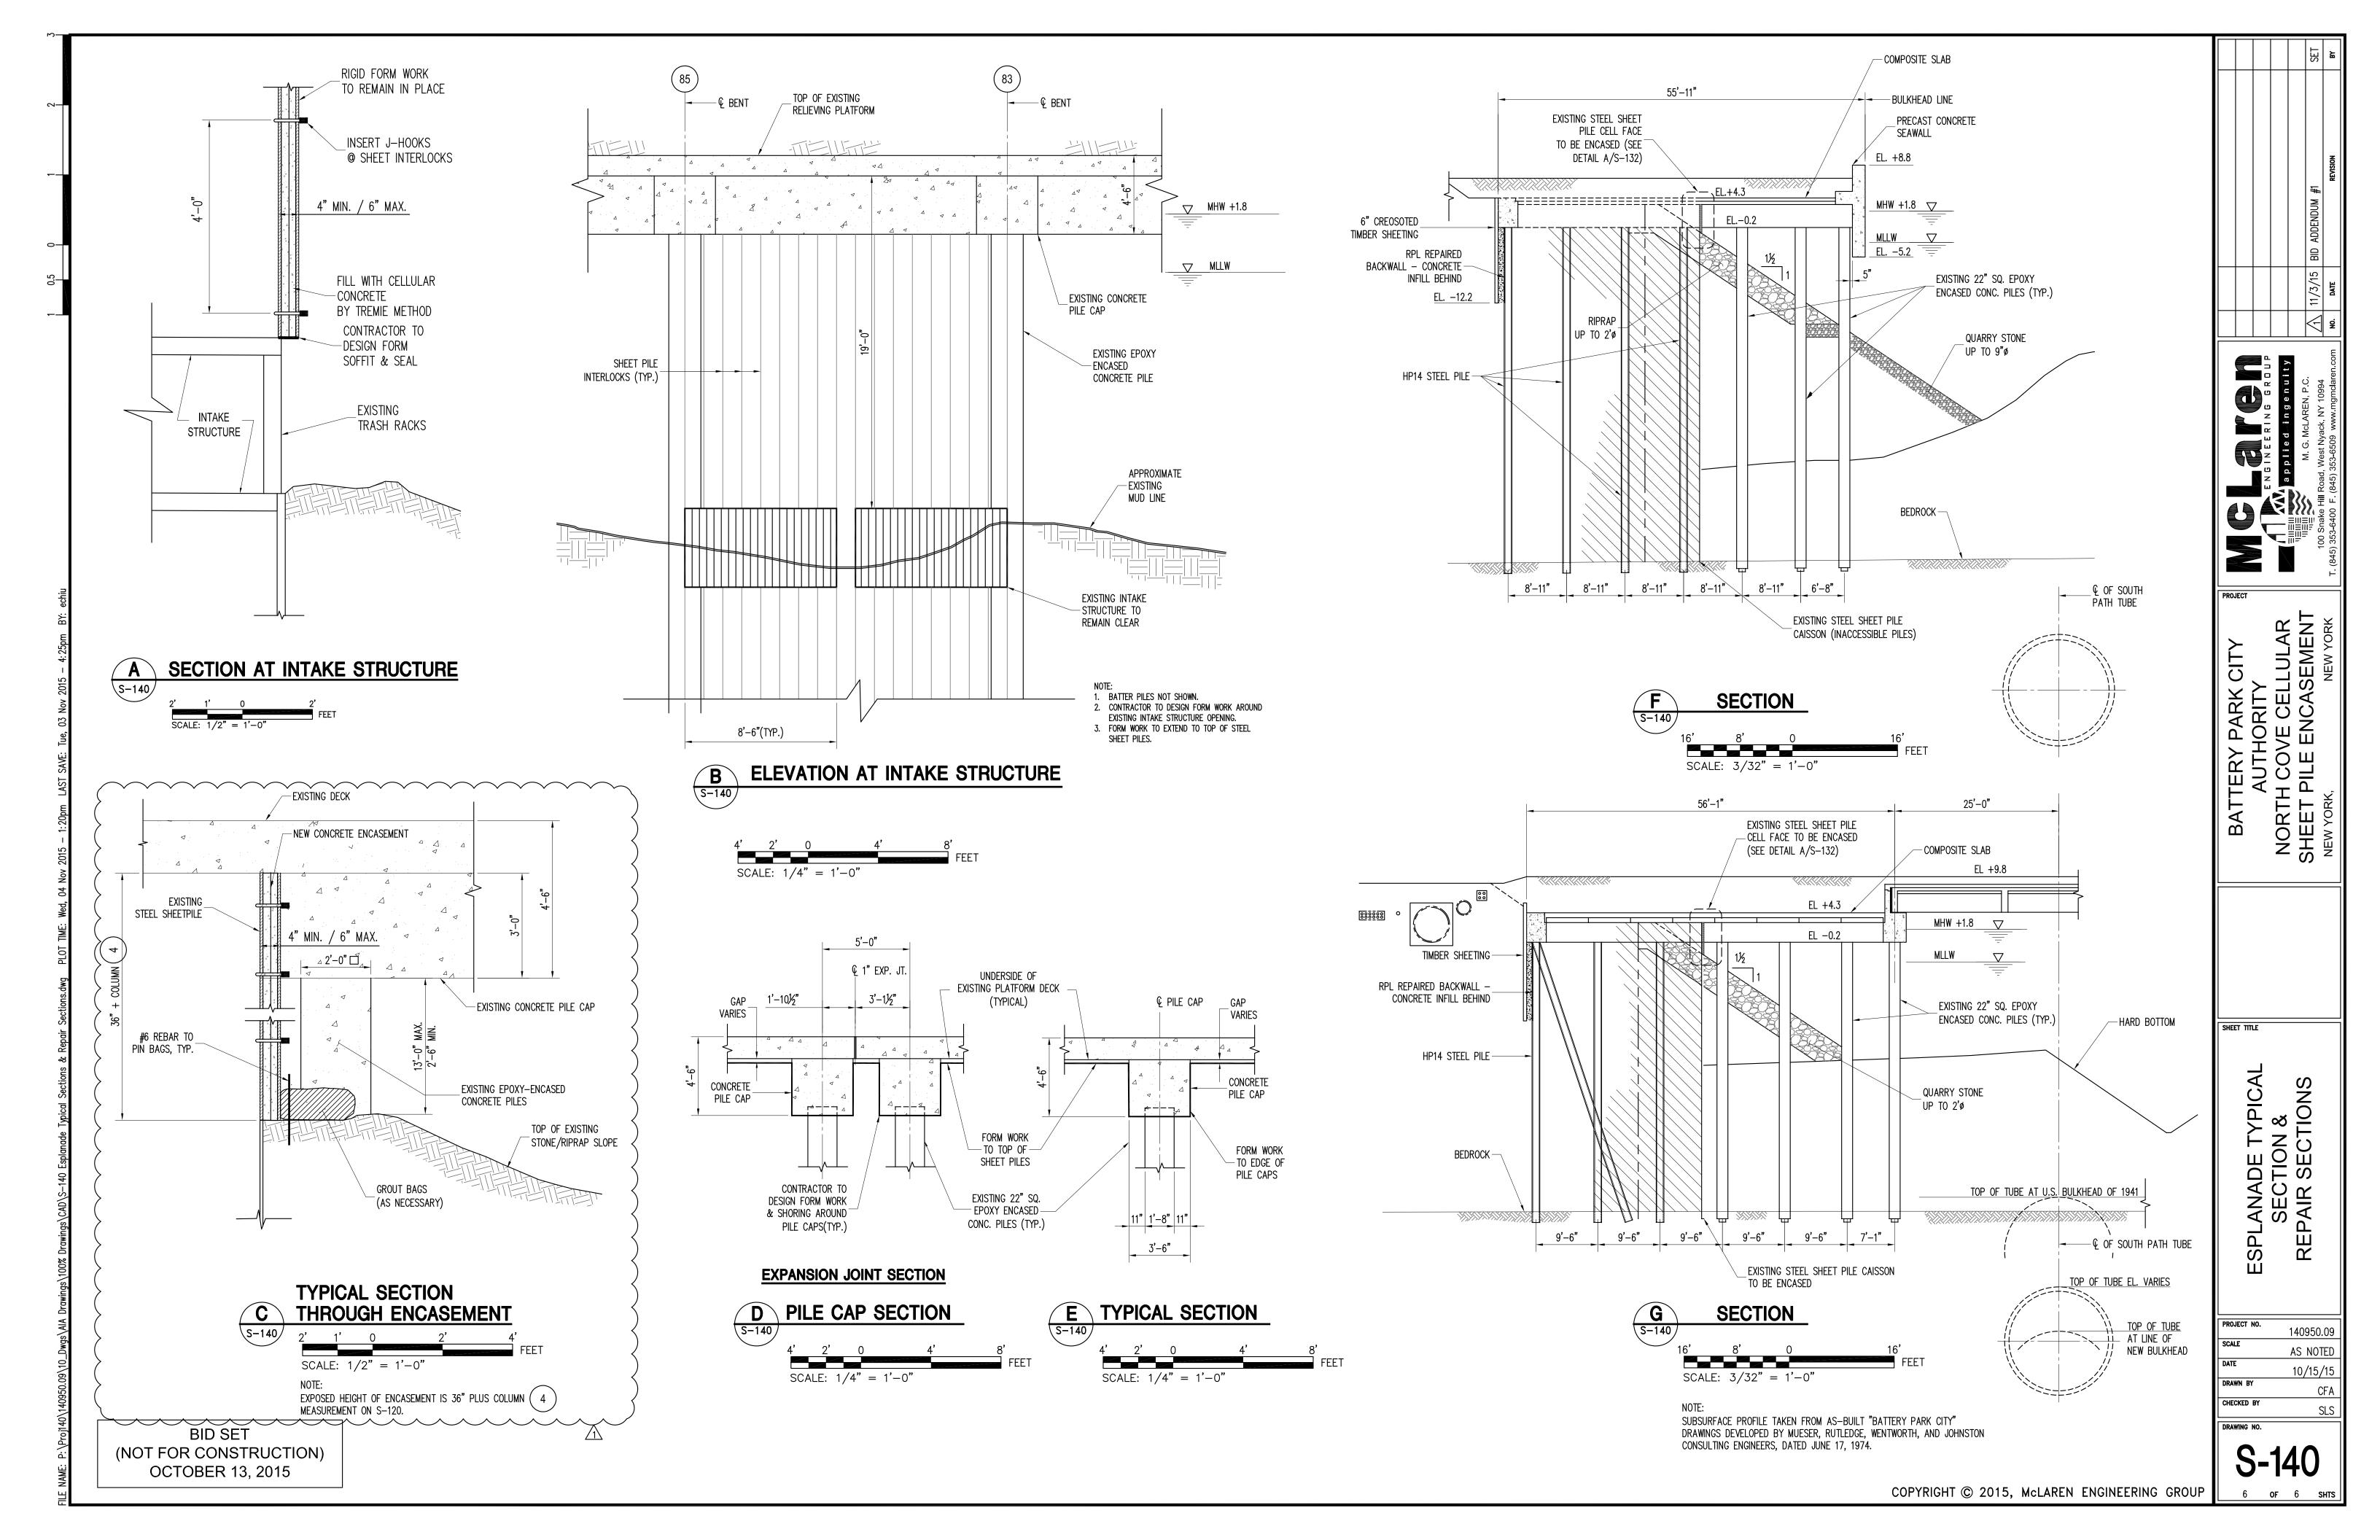

2 - Section C on S-140. Where is this section taken from?

C/S-140 is taken from a cross section on Partial Plan C, Sheet S-132 as corrected in the drawings Revision No. 1 (attached).

3 - Do you have soundings? From the drawings we cannot tell the depth of the encasement, so we cannot establish a quantity of work.

4 - Section F and G on S-140 refer to Detail A on S-132. There is no detail A on S-132.