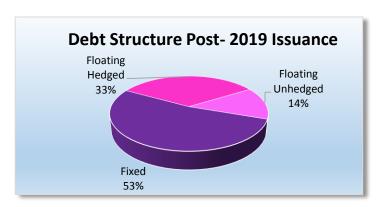

### **Finance Overview**

The Authority's financial position is driven by four major categories:

- 1. Revenues
- 2. Expenses (Operating and Non-Operating)
- 3. Fixed and Investment assets
- 4. Debt and Other Liabilities