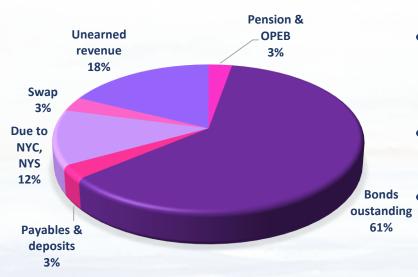

### **Finance Overview**

The Authority's financial position is driven by four major categories:

- 1. Revenues
- 2. Expenses (Operating and Non-Operating)
- 3. Fixed and Investment assets
- 4. Debt and Other Liabilities