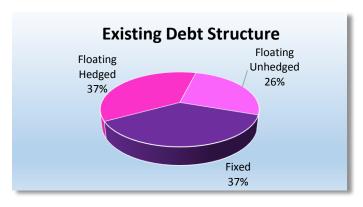

### **Finance Overview**

The Authority's financial position is driven by four major categories:

- 1. Revenues
- 2. Expenses (Operating and Non-Operating)
- 3. Fixed and Investment assets
- 4. Debt and Other Liabilities