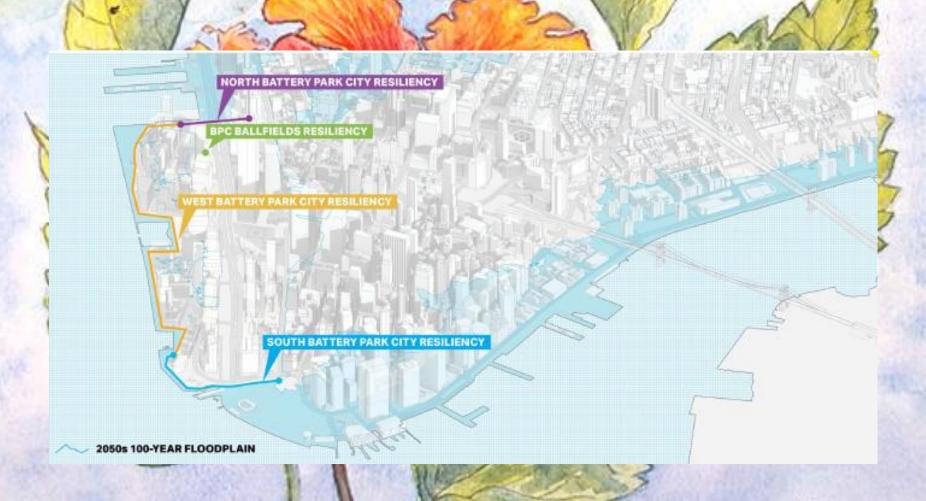

# Begin detailed resiliency designs and engineering for North End, Ball Fields, and Wagner Park