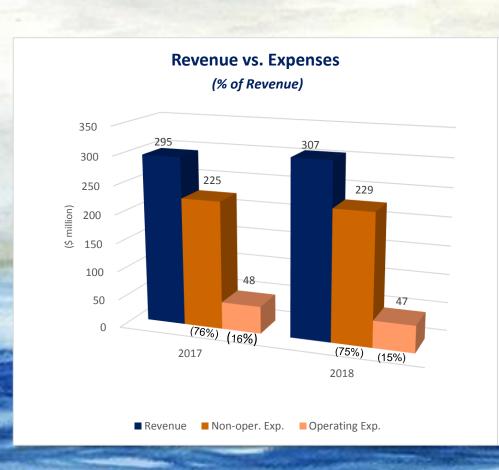

### **Finance Overview**

The Authority's financial position is driven by four major categories:

- 1. Revenues
- 2. Expenses (Operating and Non-Operating)
- 3. Fixed and Investment assets
- 4. Debt and Other Liabilities