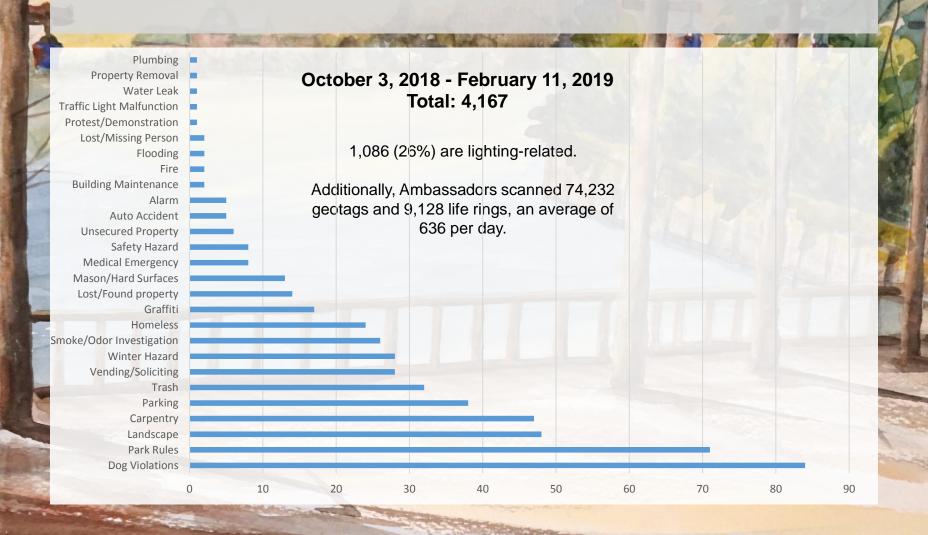

operating, capital, lease related or other financial needs.

## 4. Debt and Other Liabilities: \$1.6 billion

#### COMPOSITION - LIABILITIES & DEFERRED



- The Authority's net capital position has largely been used to fund infrastructure and improvements.
- NY State approval is required to increase the BPCA debt authorization for any incremental debt.
- NYC approvals are required for new capital projects.
- Authority debt does not affect PILOT or Base Rent, but it does affect the amount available to make transfer payments to NYC / NYS from the revenues remaining after operating cost and debt service.

### Capital Financing Plan



NYC approved BPCA \$204.2 million Capital Plan





BPCA to issue new debt of \$100.0 million in 2019

### **Finance Questions**





### **BPC Ambassadors**





- Homeless reports declined through January
- Pier A Ticket Sellers issues declined
- Monitoring Emergency Life Rings on the Esplanade
- Enforcing NO Pets policy on the Ball Field,
   West Thames Park and Rector Park
- Enforcing NO Drones flying in the park
- Monitoring Ball Field, Tear Drop and 75 Battery Place cameras

### **BPC Ambassadors (cont.)**

- Special Patrol Officer Program SPOs currently trained and authorized to issues summonses
- P.S. 89 / I.S. 289 Safety Ambassadors assigned at the start and end of the school day (in addition to P.S. / I.S. 276)
- Battery Park City Day Nursery, Battery Park Montessori, and Metro Kids – Radios issued and added to Emergency Notification System and 1st Precinct School Safety visits
- Radio tests ongoing
- NYPD Parking Enforcement Unit issu