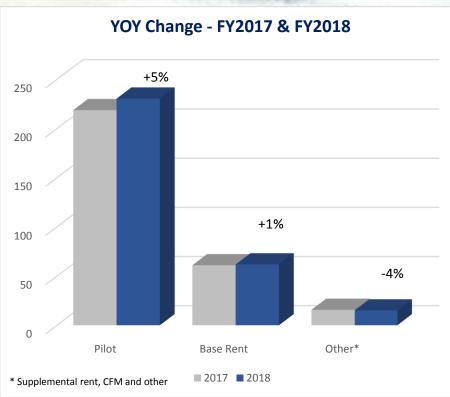

### **Finance Overview**

The Authority's financial position is driven by four major categories:

- 1. Revenues
- 2. Expenses (Operating and Non-Operating)
- 3. Fixed and Investment assets
- 4. Debt and Other Liabilities