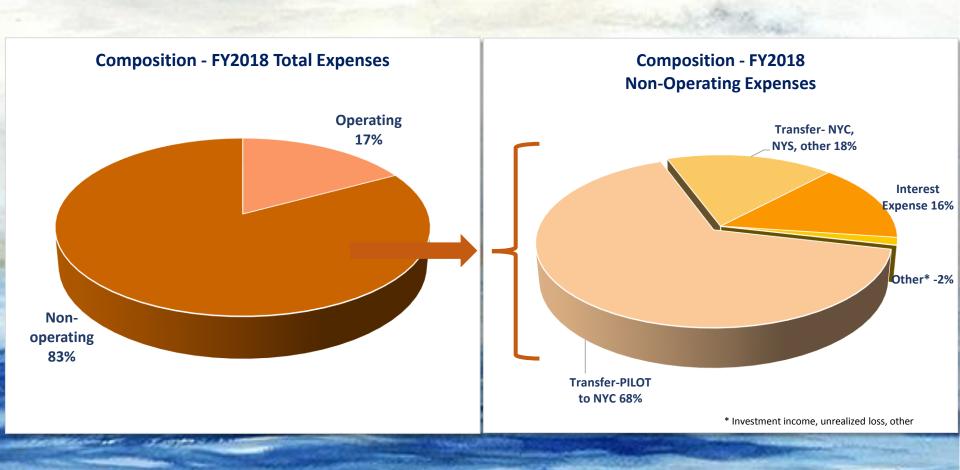

### **Finance Overview**

The Authority's financial position is driven by four major categories:

- 1. Revenues
- 2. Expenses (Operating and Non-Operating)
- 3. Fixed and Investment assets
- 4. Debt and Other Liabilities