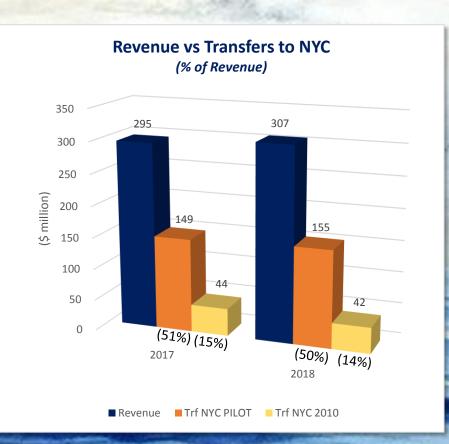

### **Finance Overview**

The Authority's financial position is driven by four major categories:

- 1. Revenues
- 2. Expenses (Operating and Non-Operating)
- 3. Fixed and Investment assets
- 4. Debt and Other Liabilities