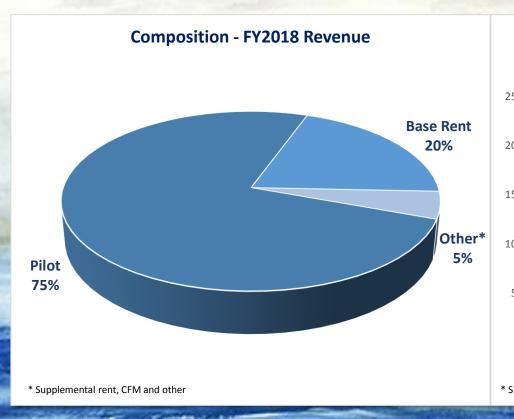

### **Finance Overview**

The Authority's financial position is driven by four major categories:

- 1. Revenues
- 2. Expenses (Operating and Non-Operating)
- 3. Fixed and Investment assets
- 4. Debt and Other Liabilities