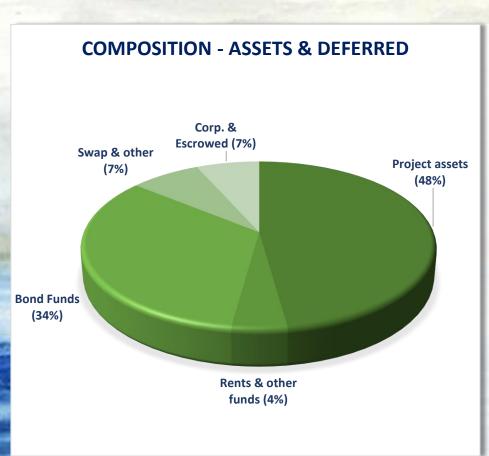

### **Finance Overview**

The Authority's financial position is driven by four major categories:

- 1. Revenues
- 2. Expenses (Operating and Non-Operating)
- 3. Fixed and Investment assets
- 4. Debt and Other Liabilities