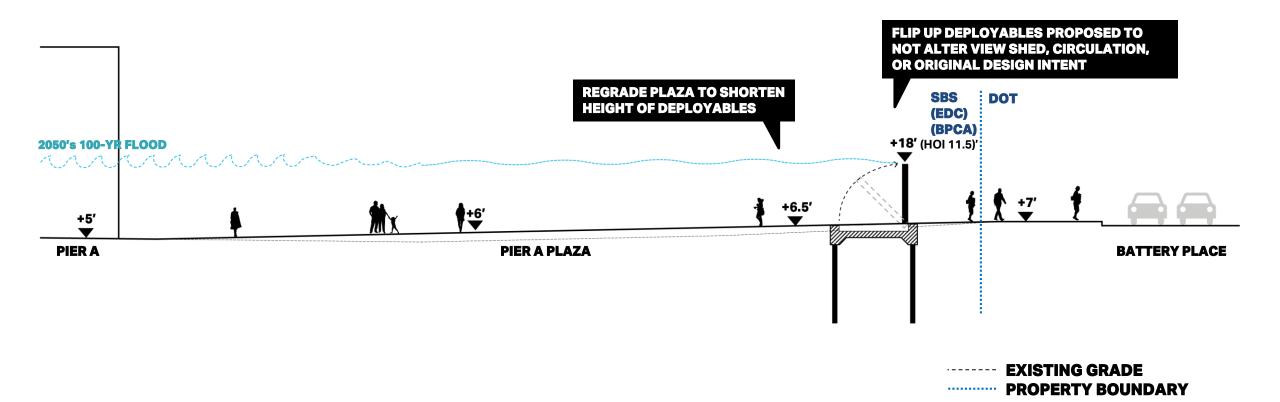

### PIER A PLAZA | PROPOSED CONDITIONS

#### PIER A PLAZA | FLIP UP DEPLOYABLE COLUMN OPTION

\* WHETHER COLUMNS / POSTS ARE PERMANENT TO BE DETERMINED BY MANUFACTURER

SIZE AND SHAPE VARIABILITY