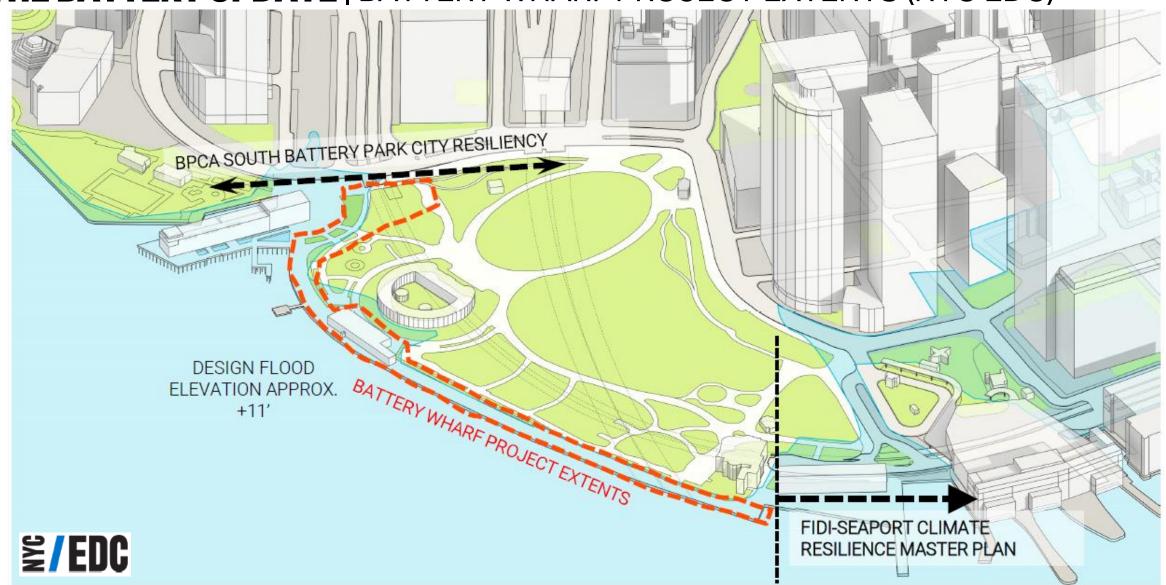

orm Event with Sea Level Rise (30")
- Flood inundation shown over current physical conditions
- Depicts 1-2 tide cycles with storm surge added to the 2<sup>nd</sup> tide cycle



### 2050s 100-YEAR | PROPOSED ALIGNMENT



### **DESIGN FLOOD ELEVATION (DFE) COMPARISON**



\* 2050 DFE TO BE VERIFIED WITH TOPO



## **CONCEPTUAL MASTER PLAN**







# **1ST PLACE**

# MUSEUM OF JEWISH HERITAGE

# WAGNER PARK

PIER A PLAZA

THE BATTERY

# 1st PLACE



## 1st PLACE | EXISTING CONDITIONS







1. VIEW LOOKING EAST

2. VIEW LOOKING SOUTHWEST

### 1st PLACE | PROPOSED CONDITIONS







# MUSEUM OF JEWISH HERITAGE

#### MUSEUM OF JEWISH HERITAGE | PROPOSED CONDITIONS



# **WAGNER PARK**

#### WAGNER PARK | PROPOSED CONDITIONS



#### THE BATTERY UPDATE | BATTERY WHARF PROJECT EXTENTS (NYC EDC)



# PIER A PLAZA



### **PIER A PLAZA**







1. VIEW LOOKING SOUTH FROM BATTERY PLACE

2. VIEW LOOKING EAST FROM PIER A PLAZA

### PIER A PLAZA | EXISTING CONDITIONS



#### PIER A PLAZA | PROPOSED CONDITIONS

City Authority



### PIER A PLAZA | EXISTING CONDITIONS





NEW YORK STATE OF OPPORTUNITY. City Authority

**PROPERTY BOUNDARY** 

### PIER A PLAZA | PROPOSED CONDITIONS









#### PIER A PLAZA | FLIP UP DEPLOYABLE COLUMN OPTION

\* WHETHER COLUMNS / POSTS ARE PERMANENT TO BE DETERMINED BY MANUFACTURER





SIZE AND SHAPE VARIABILITY

## THE BATTERY

### **THE BATTERY**







1. VIEW LOOKING EAST FROM BIKEWAY

2. VIEW LOOKING WEST FROM INSIDE THE BATTERY

## THE BATTERY | EXISTING MONUMENTS







**WALLOON SETTLER'S MONUMENT** 

PETER CAESAR ALBERTI MARKER

#### **BATTERY B