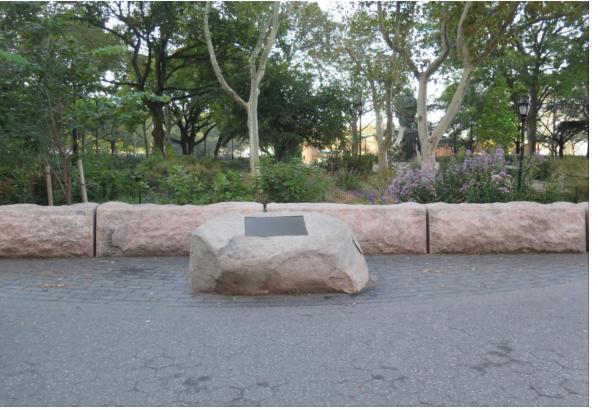

## THE BATTERY | EXISTING MONUMENTS

**WALLOON SETTLER'S MONUMENT** 

PETER CAESAR ALBERTI MARKER