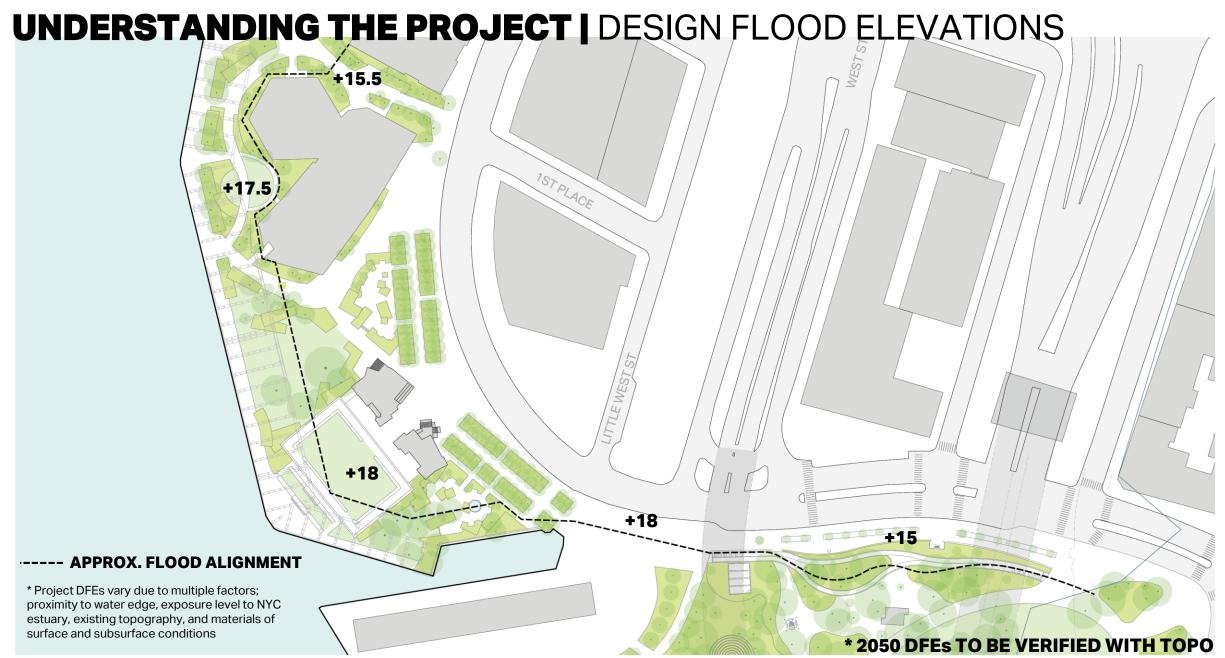

### **DESIGN FLOOD ELEVATION (DFE) COMPARISON**

\* 2050 DFE TO BE VERIFIED WITH TOPO