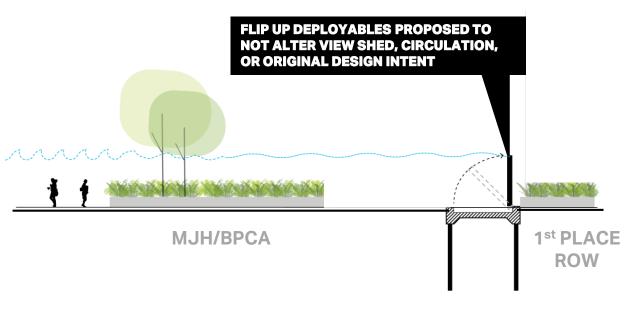

#### PIER A PLAZA | FLIP UP DEPLOYABLE COLUMN OPTION

\* WHETHER COLUMNS / POSTS ARE PERMANENT TO BE DETERMINED BY MANUFACTURER

SIZE AND SHAPE VARIABILITY