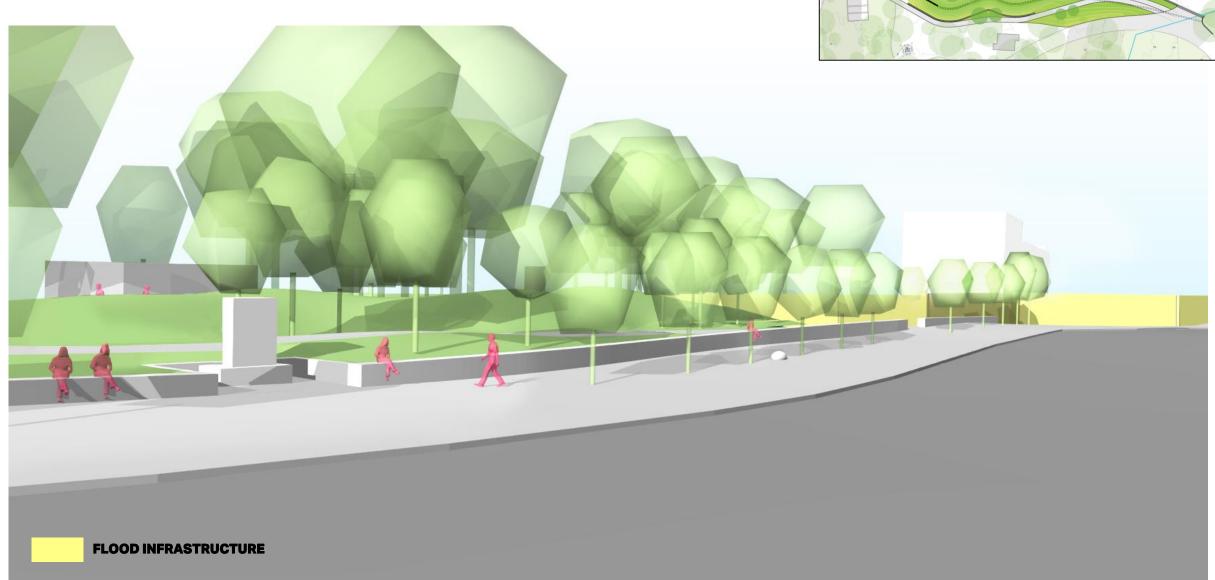

## BATTERY BIKEWAY VIEW | PROPOSED CONDITION

**VIEW LOOKING EAST FROM VERRAZZANO MONUMENT** 