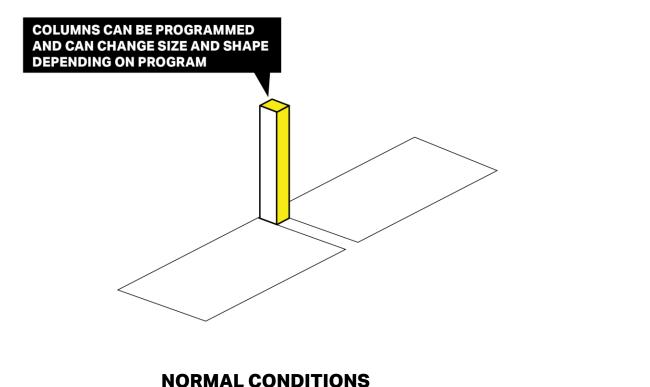

#### PIER A PLAZA | FLIP UP DEPLOYABLE COLUMN OPTION

\* WHETHER COLUMNS / POSTS ARE PERMANENT TO BE DETERMINED BY MANUFACTURER

SIZE AND SHAPE VARIABILITY