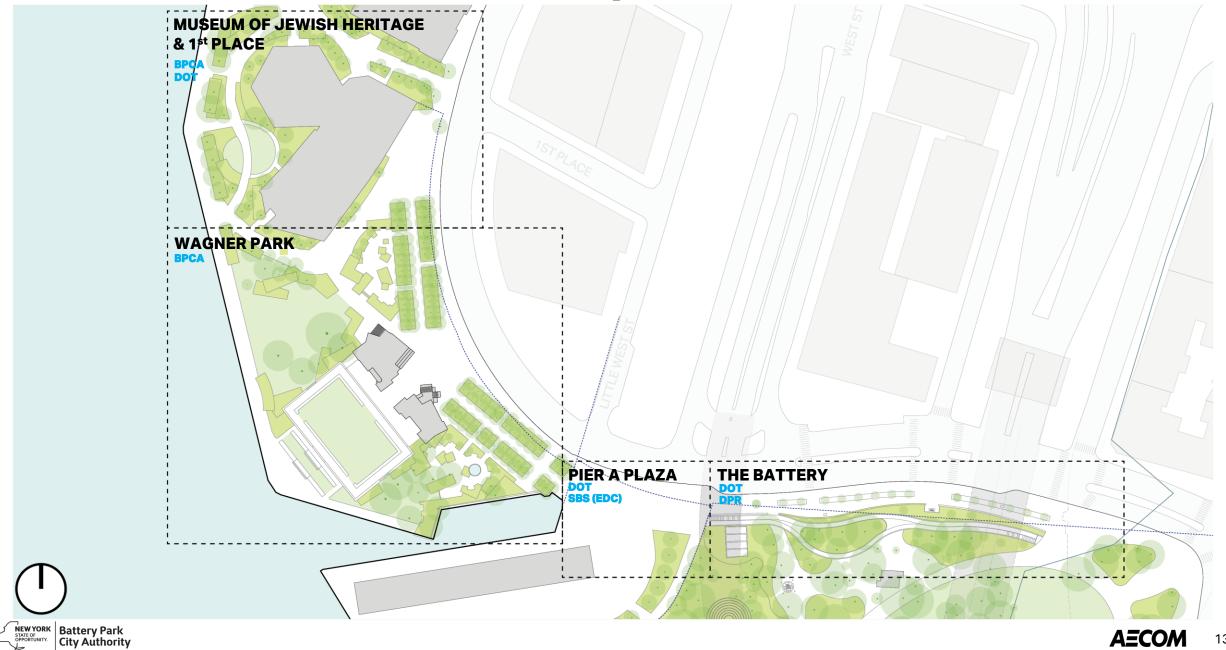

### **EXISTING FOOTPRINT AND CONDITIONS**

### **UNDERSTANDINGTHE FOOTPRINT | EXISTING CONDITIONS**

# **1ST PLACE**

# MUSEUM OF JEWISH HERITAGE

# WAGNER PARK

PIER A PLAZA

THE BATTERY