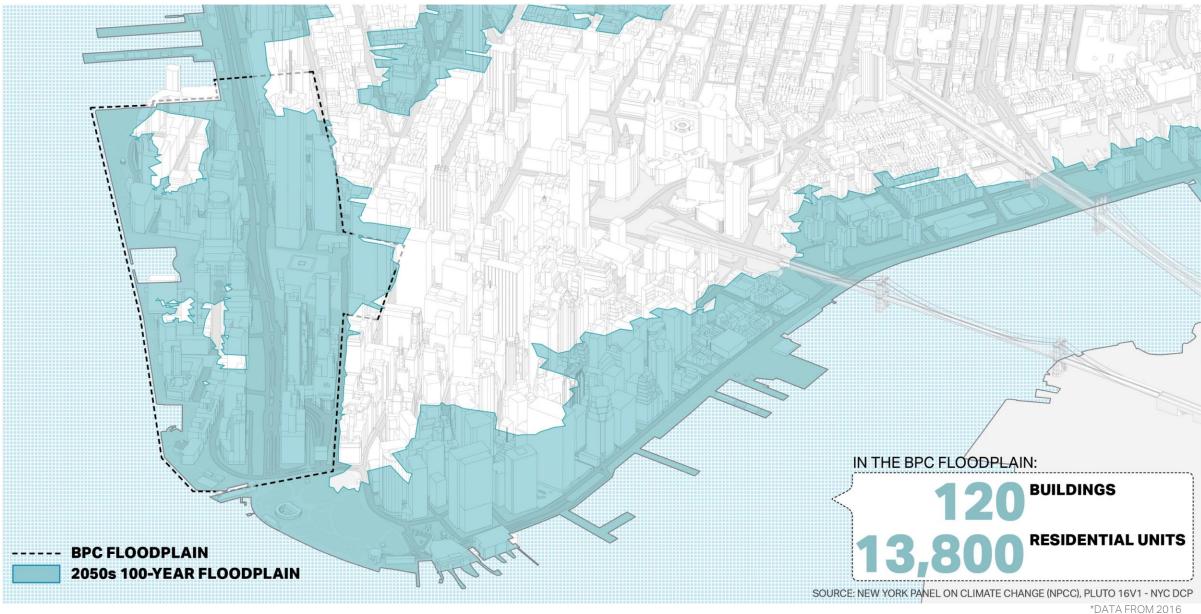

#### **2050s 100-YEAR STORM**

**AECOM** 

### **EXISTING CONDITIONS COASTAL MODELING**

- 2050 100-Year Storm Event with Sea Level Rise (30")
- Flood inundation shown over current physical conditions
- Depicts 1-2 tide cycles with storm surge added to the 2<sup>nd</sup> tide cycle