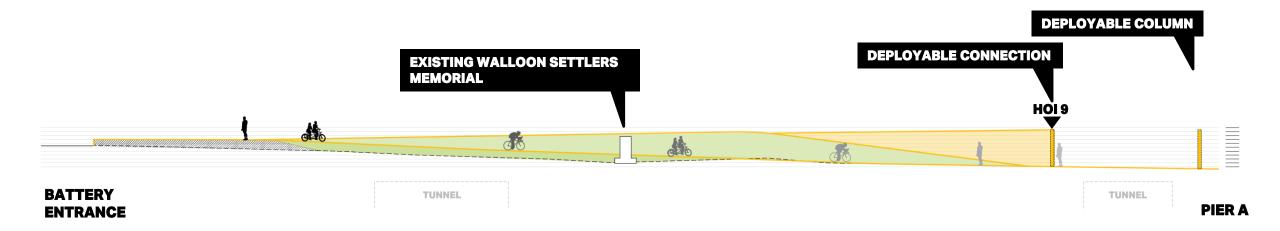

## BATTERY BIKEWAY | PROPOSED CONDITIONS PROFILE

## THE BATTERY | EXISTING MONUMENTS

**WALLOON SETTLER'S MONUMENT** 

PETER CAESAR ALBERTI MARKER