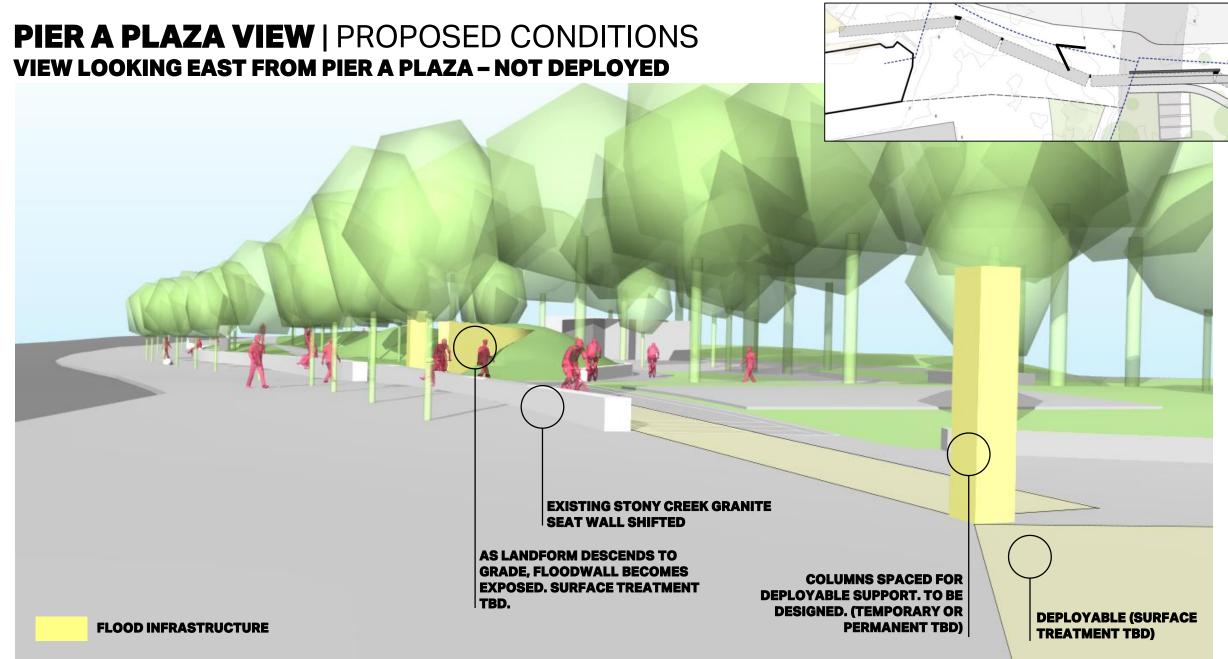

### **PIER A PLAZA**

1. VIEW LOOKING SOUTH FROM BATTERY PLACE

2. VIEW LOOKING EAST FROM PIER A PLAZA

### PIER A PLAZA | PROPOSED CONDITIONS