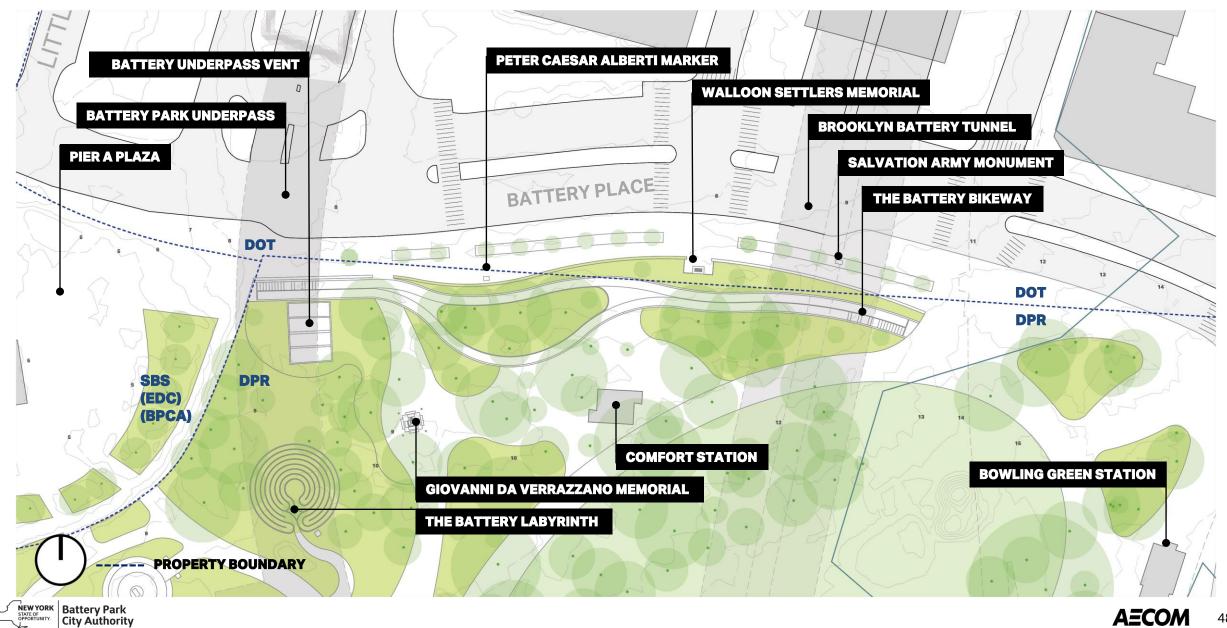

A PLAZA**







1. VIEW LOOKING SOUTH FROM BATTERY PLACE

2. VIEW LOOKING EAST FROM PIER A PLAZA

### PIER A PLAZA | EXISTING CONDITIONS



#### PIER A PLAZA | PROPOSED CONDITIONS

City Authority



### PIER A PLAZA | EXISTING CONDITIONS





NEW YORK STATE OF OPPORTUNITY. City Authority

**PROPERTY BOUNDARY** 

### PIER A PLAZA | PROPOSED CONDITIONS









#### PIER A PLAZA | FLIP UP DEPLOYABLE COLUMN OPTION

\* WHETHER COLUMNS / POSTS ARE PERMANENT TO BE DETERMINED BY MANUFACTURER





SIZE AND SHAPE VARIABILITY

## THE BATTERY

### **THE BATTERY**







1. VIEW LOOKING EAST FROM BIKEWAY

2. VIEW LOOKING WEST FROM INSIDE THE BATTERY

## THE BATTERY | EXISTING MONUMENTS







**WALLOON SETTLER'S MONUMENT** 

PETER CAESAR ALBERTI MARKER

#### **BATTERY BIKEWAY**| EXISTING CONDITIONS



#### BATTERY BIKEWAY | NEW PROPOSED CONDITIONS



## BATTERY BIKEWAY | PROPOSED CONDITIONS



## BATTERY BIKEWAY | PROPOSED CONDITIONS PROFILE









# **BATTERY BIKEWAY** EXISTING CONDITIONS SECTION A





PROPERTY BOUNDARY

## BATTERY BIKEWAY PROPOSED CONDITIONS SECTION A





# **BATTERY BIKEWAY** EXISTING CONDITIONS SECTION B





PROPERTY BOUNDARY

## BATTERY BIKEWAY PROPOSED CONDITIONS SECTION B







# **BATTERY BIKEWAY VIEW** | PROPOSED CONDITIONS VIEW LOOKING SOUTHWEST FROM BATTERY PL - NOT DEPLOYED



### BATTERY BIKEWAY VIEW | PROPOSED CONDITION





# **BATTERY BIKEWAY VIEW** | PROPOSED CONDITION VIEW LOOKING SOUTHWEST TOWARDS PIER A



## BATTERY BIKEWAY VIEW | PROPOSED CONDITION

**VIEW LOOKING EAST FROM VERRAZZANO MONUMENT**