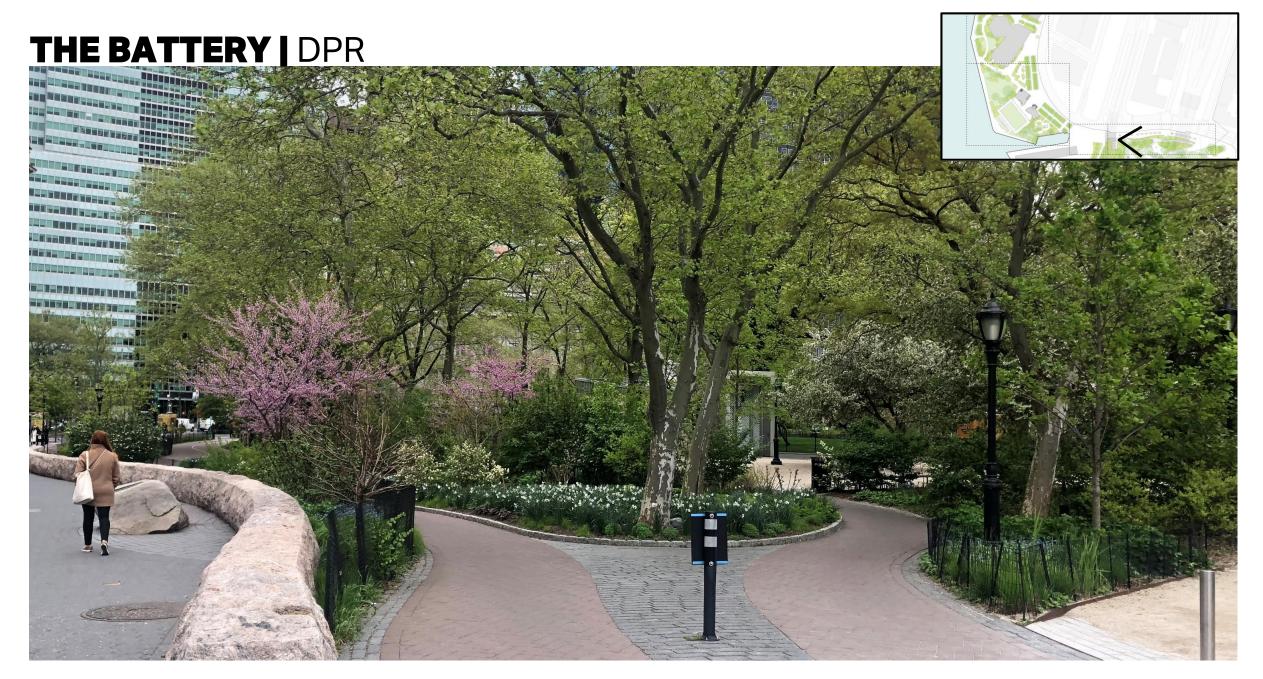

## THE BATTERY

### **THE BATTERY**

1. VIEW LOOKING EAST FROM BIKEWAY

2. VIEW LOOKING WEST FROM INSIDE THE BATTERY