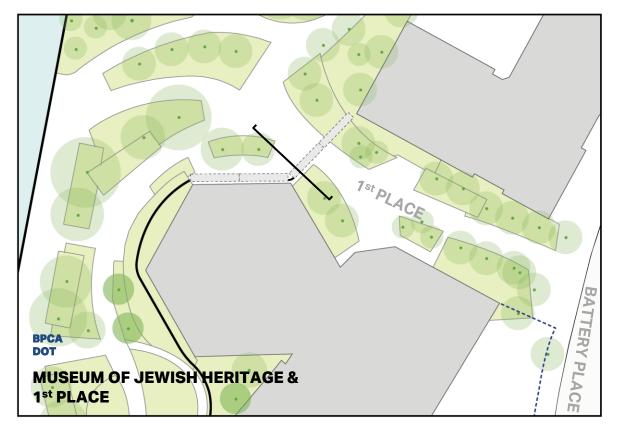

IONS**

### **UNDERSTANDINGTHE FOOTPRINT | EXISTING CONDITIONS**







# WAGNER PARK | BPCA







#### **SUBSURFACE**



#### **EXISTING TOPOGRAPHY**



### **EXISTING CONDITIONS COASTAL MODELING**

- 2050 100-Year Storm Event with Sea Level Rise (30")
- Flood inundation shown over current physical conditions
- Depicts 1-2 tide cycles with storm surge added to the 2<sup>nd</sup> tide cycle



### 2050s 100-YEAR | PROPOSED ALIGNMENT



### **DESIGN FLOOD ELEVATION (DFE) COMPARISON**



\* 2050 DFE TO BE VERIFIED WITH TOPO



## **CONCEPTUAL MASTER PLAN**







# **1ST PLACE**

# MUSEUM OF JEWISH HERITAGE

# WAGNER PARK

PIER A PLAZA

THE BATTERY

# 1st PLACE



## 1st PLACE | EXISTING CONDITIONS







1. VIEW LOOKING EAST

2. VIEW LOOKING SOUTHWEST

### 1st PLACE | PROPOSED CONDITIONS







# MUSEUM OF JEWISH HERITAGE

#### MUSEUM OF JEWISH HERITAGE | PROPOSED CONDITIONS



# **WAGNER PARK**

#### WAGNER PARK | PROPOSED CONDITIONS



#### THE BATTERY UPDATE | BATTERY WHARF PROJECT EXTENTS (NYC EDC)



# PIER A PLAZA



### **PIER A PLAZA**







1. VIEW LOOKING SOUTH FROM BATTERY PLACE

2. VIEW LOOKING EAST FROM PIER A PLAZA

### PIER A PLAZA | EXISTING CONDITIONS



#### PIER A PLAZA | PROPOSED CONDITIONS

City Authority



### PIER A PLAZA | EXISTING CONDITIONS





NEW YORK STATE OF OPPORTUNITY. City Authority

**PROPERTY BOUNDARY** 

### PIER A PLAZA | PROPOSED CONDITIONS









#### PIER A PLAZA | FLIP UP DEPLOYABLE COLUMN OPTION

\* WHETHER COLUMNS / POSTS ARE PERMANENT TO BE DETERMINED BY MANUFACTURER





SIZE AND SHAPE VARIABILITY

## THE BATTERY

### **THE