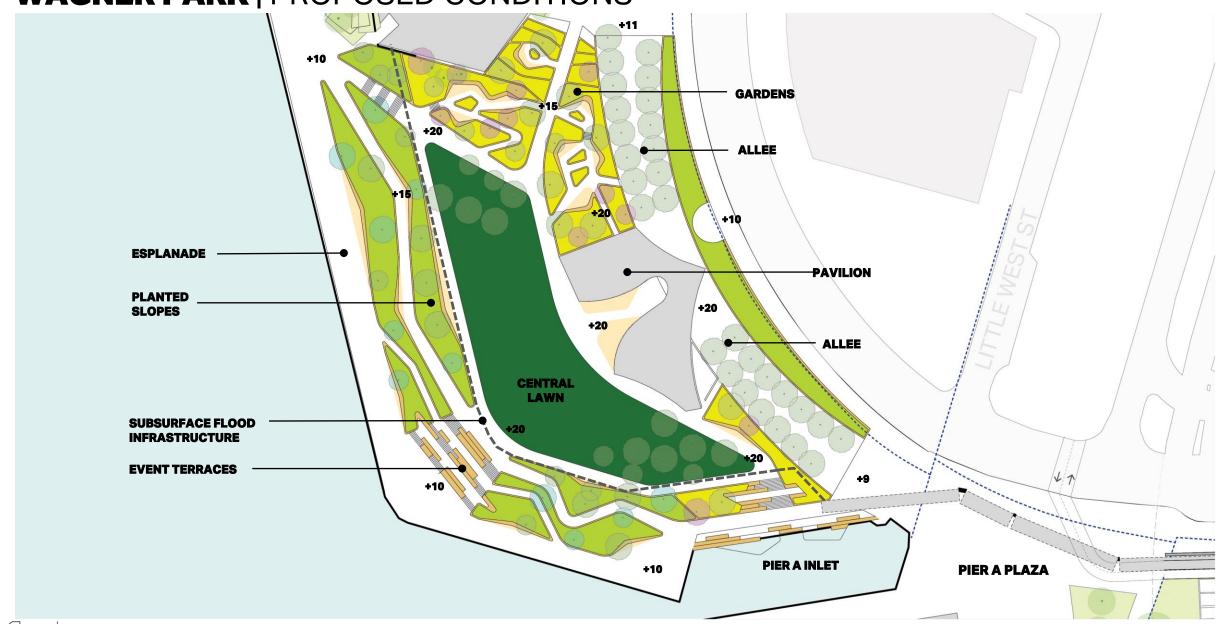

*



### **EXISTING CONDITIONS COASTAL MODELING**

- 2050 100-Year Storm Event with Sea Level Rise (30")
- Flood inundation shown over current physical conditions
- Depicts 1-2 tide cycles with storm surge added to the 2<sup>nd</sup> tide cycle



### 2050s 100-YEAR | PROPOSED ALIGNMENT



### **DESIGN FLOOD ELEVATION (DFE) COMPARISON**



\* 2050 DFE TO BE VERIFIED WITH TOPO



## **CONCEPTUAL MASTER PLAN**







# **1ST PLACE**

# MUSEUM OF JEWISH HERITAGE

# WAGNER PARK

PIER A PLAZA

THE BATTERY

# 1st PLACE



## 1st PLACE | EXISTING CONDITIONS







1. VIEW LOOKING EAST

2. VIEW LOOKING SOUTHWEST

### 1st PLACE | PROPOSED CONDITIONS







# MUSEUM OF JEWISH HERITAGE

#### MUSEUM OF JEWISH HERITAGE | PROPOSED CONDITIONS



# **WAGNER PARK**

#### WAGNER PARK | PROPOSED CONDITIONS



#### THE BATTERY UPDATE | BATTERY WHARF PROJECT EXTENTS (NYC EDC)



# PIER A PLAZA



### **PIER A PLAZA**







1. VIEW LOOKING SOUTH FROM BATTERY PLACE

2. VIEW LOOKING EAST FROM PIER A PLAZA

### PIER A PLAZA | EXISTING CONDITIONS



#### PIER A PLAZA | PROPOSED CONDITIONS

City Authority



### PIER A PLAZA | EXISTING CONDITIONS





NEW YORK STATE OF OPPORTUNITY. City Authority

**PROPERTY BOUNDARY** 

### PIER A PLAZA | PROPOSED CONDITIONS









#### PIER A PLAZA | FLIP UP DEPLOYABLE COLUMN OPTION

\* WHETHER COLUMNS / POSTS ARE PERMANENT TO BE DETERMINED BY MANUFACTURER





SIZE AND SHAPE VARIABILITY

## THE BATTERY

### **THE BATTERY**







1. VIEW LOOKING EAST FROM BIKEWAY

2. VIEW LOOKING WEST FROM INSIDE THE BATTERY

## THE BATTERY | EXISTING MONUMENTS







**WALLOON