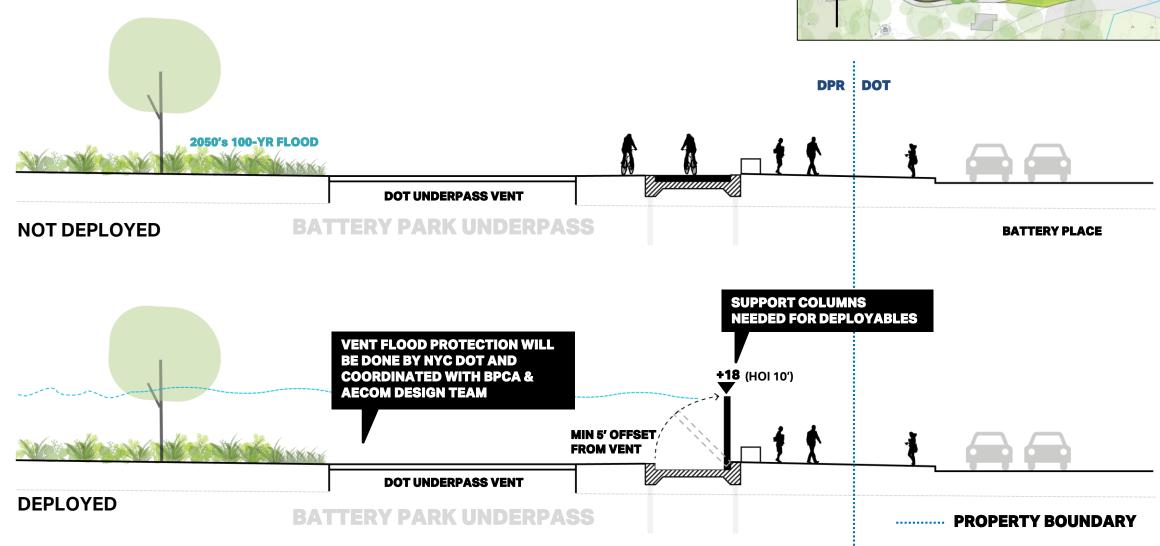

# **BATTERY BIKEWAY** EXISTING CONDITIONS SECTION B

PROPERTY BOUNDARY

## BATTERY BIKEWAY PROPOSED CONDITIONS SECTION B