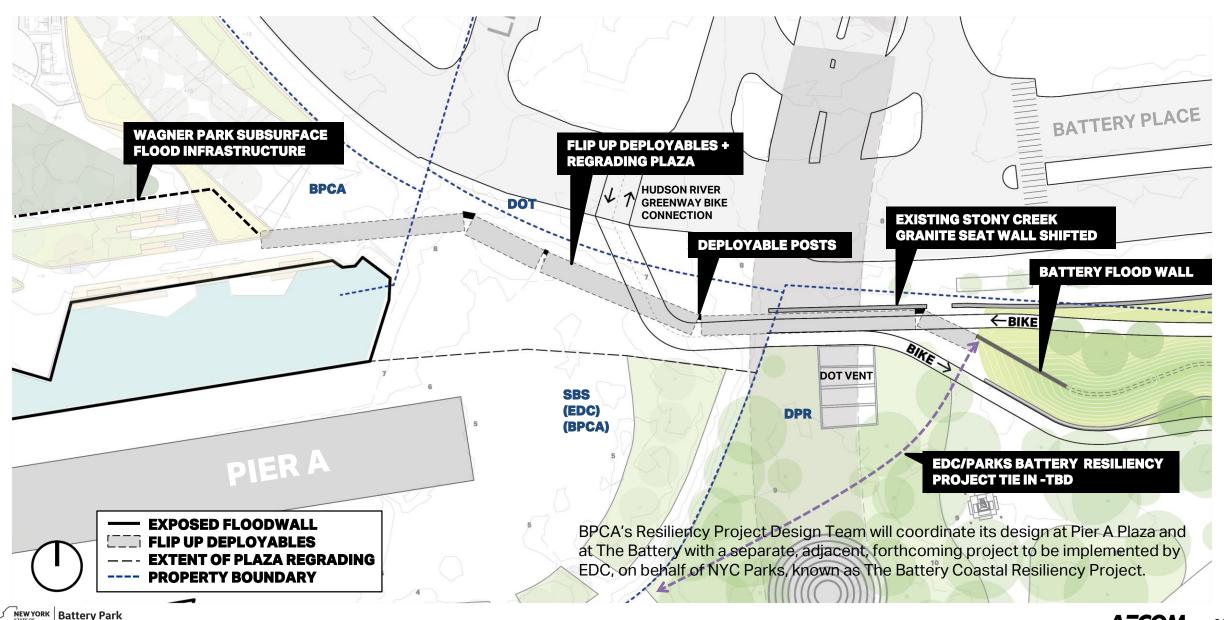

#### PIER A PLAZA | PROPOSED CONDITIONS

City Authority

### PIER A PLAZA | PROPOSED CONDITIONS

#### PIER A PLAZA | FLIP UP DEPLOYABLE COLUMN OPTION

\* WHETHER COLUMNS / POSTS ARE PERMANENT TO BE DETERMINED BY MANUFACTURER

SIZE AND SHAPE VARIABILITY