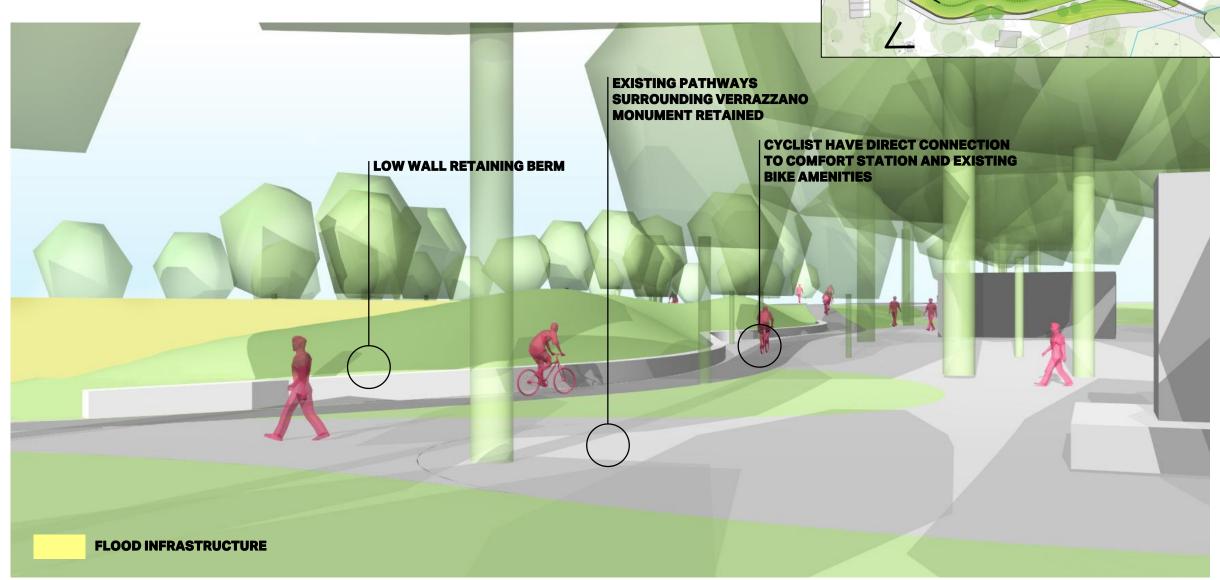

## BATTERY BIKEWAY VIEW | PROPOSED CONDITION

**VIEW LOOKING EAST FROM VERRAZZANO MONUMENT** 