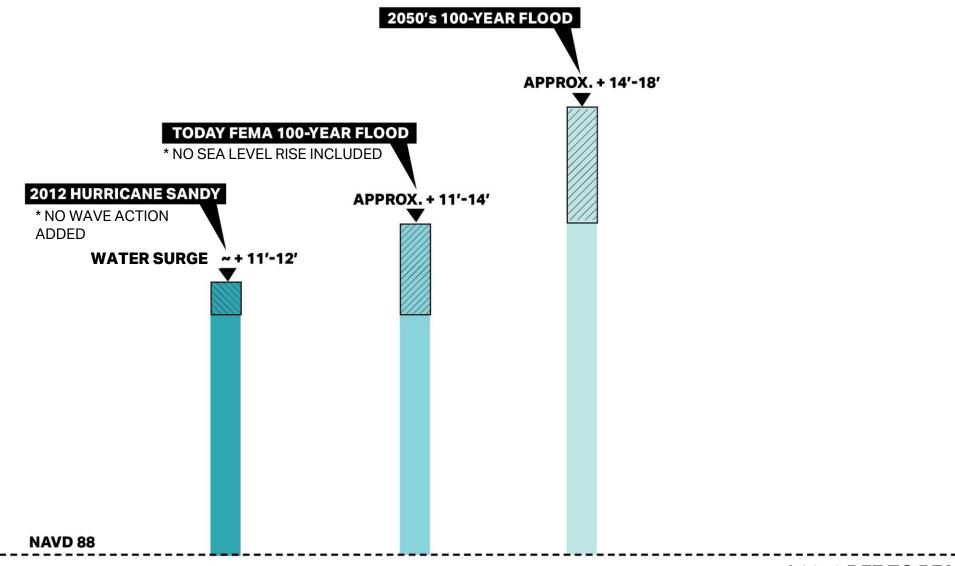

#### **2050s 100-YEAR STORM**

**AECOM** 

### **EXISTING CONDITIONS COASTAL MODELING**

- 2050 100-Year Storm Event with Sea Level Rise (30")
- Flood inundation shown over current physical conditions
- Depicts 1-2 tide cycles with storm surge added to the 2<sup>nd</sup> tide cycle