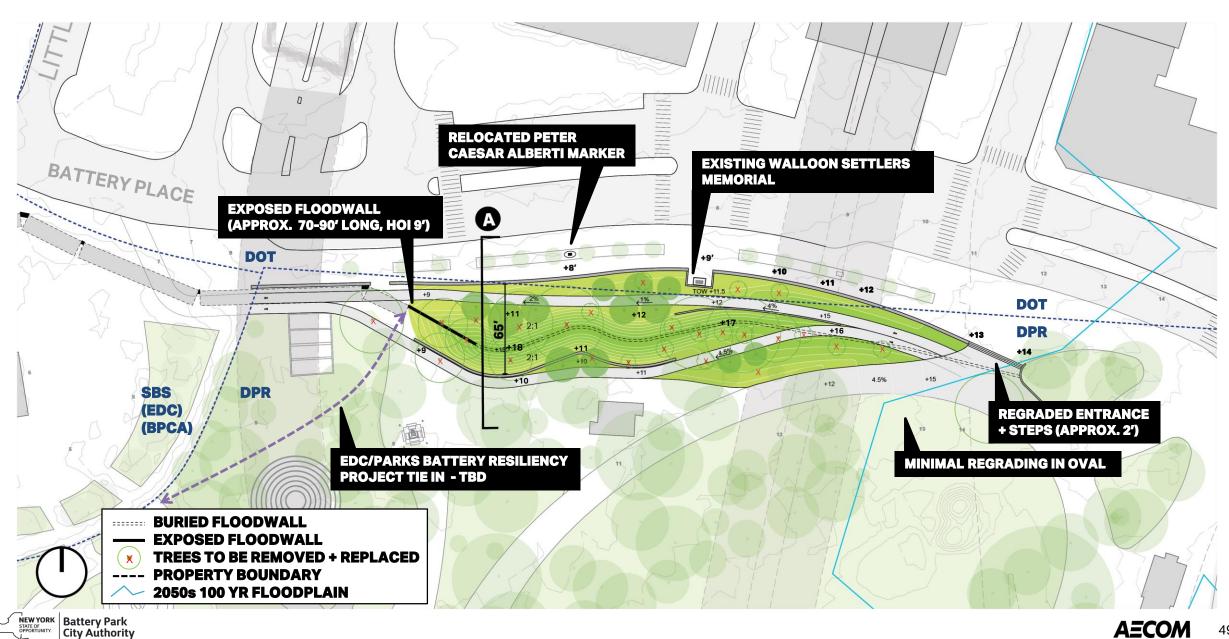

Y PLACE

2. VIEW LOOKING EAST FROM PIER A PLAZA

### PIER A PLAZA | EXISTING CONDITIONS



#### PIER A PLAZA | PROPOSED CONDITIONS

City Authority



### PIER A PLAZA | EXISTING CONDITIONS





NEW YORK STATE OF OPPORTUNITY. City Authority

**PROPERTY BOUNDARY** 

### PIER A PLAZA | PROPOSED CONDITIONS









#### PIER A PLAZA | FLIP UP DEPLOYABLE COLUMN OPTION

\* WHETHER COLUMNS / POSTS ARE PERMANENT TO BE DETERMINED BY MANUFACTURER





SIZE AND SHAPE VARIABILITY

## THE BATTERY

### **THE BATTERY**







1. VIEW LOOKING EAST FROM BIKEWAY

2. VIEW LOOKING WEST FROM INSIDE THE BATTERY

## THE BATTERY | EXISTING MONUMENTS







**WALLOON SETTLER'S MONUMENT** 

PETER CAESAR ALBERTI MARKER

#### **BATTERY BIKEWAY**| EXISTING CONDITIONS



#### BATTERY BIKEWAY | NEW PROPOSED CONDITIONS



## BATTERY BIKEWAY | PROPOSED CONDITIONS



## BATTERY BIKEWAY | PROPOSED CONDITIONS PROFILE









# **BATTERY BIKEWAY** EXISTING CONDITIONS SECTION A





PROPERTY BOUNDARY

## BATTERY BIKEWAY PROPOSED CONDITIONS SECTION A





# **BATTERY BIKEWAY** EXISTING CONDITIONS SECTION B





PROPERTY BOUNDARY

## BATTERY BIKEWAY PROPOSED CONDITIONS SECTION B







# **BATTERY BIKEWAY VIEW** | PROPOSED CONDITIONS VIEW LOOKING SOUTHWEST FROM BATTERY PL - NOT DEPLOYED



### BATTERY BIKEWAY VIEW | PROPOSED CONDITION





# **BATTERY BIKEWAY VIEW** | PROPOSED CONDITION VIEW LOOKING SOUTHWEST TOWARDS PIER A



## BATTERY BIKEWAY VIEW | PROPOSED CONDITION

**VIEW LOOKING EAST FROM VERRAZZANO MONUMENT**