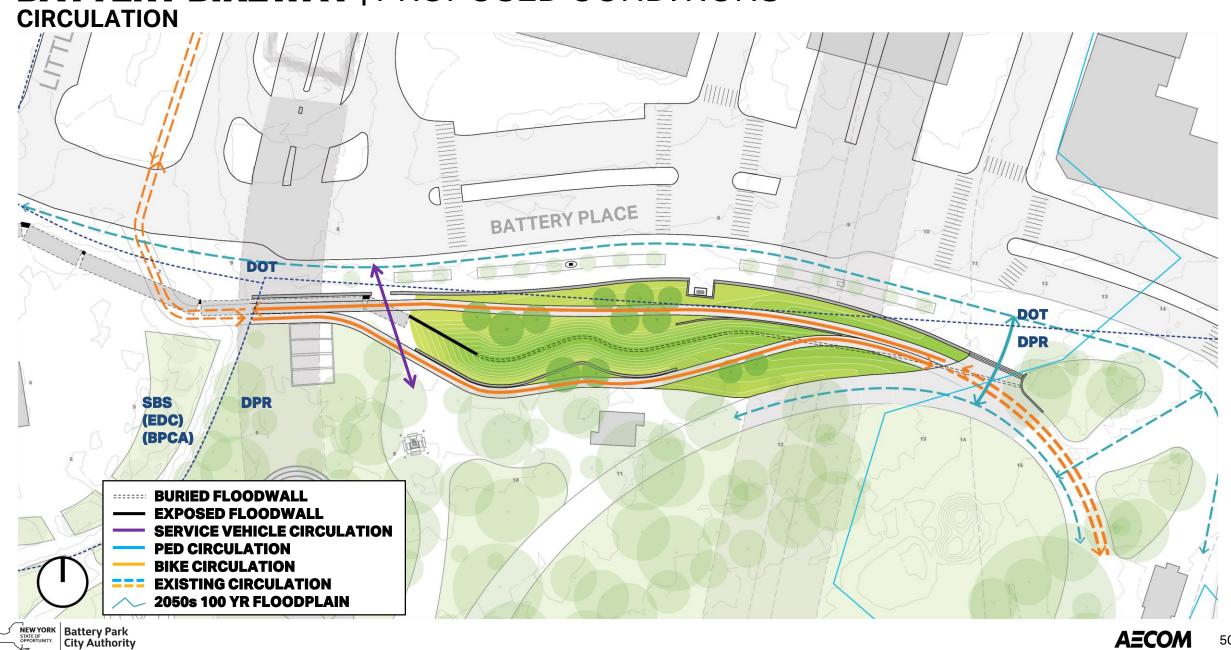

AZA

### PIER A PLAZA | EXISTING CONDITIONS



#### PIER A PLAZA | PROPOSED CONDITIONS

City Authority



### PIER A PLAZA | EXISTING CONDITIONS





NEW YORK STATE OF OPPORTUNITY. City Authority

**PROPERTY BOUNDARY** 

### PIER A PLAZA | PROPOSED CONDITIONS









#### PIER A PLAZA | FLIP UP DEPLOYABLE COLUMN OPTION

\* WHETHER COLUMNS / POSTS ARE PERMANENT TO BE DETERMINED BY MANUFACTURER





SIZE AND SHAPE VARIABILITY

## THE BATTERY

### **THE BATTERY**







1. VIEW LOOKING EAST FROM BIKEWAY

2. VIEW LOOKING WEST FROM INSIDE THE BATTERY

## THE BATTERY | EXISTING MONUMENTS







**WALLOON SETTLER'S MONUMENT** 

PETER CAESAR ALBERTI MARKER

#### **BATTERY BIKEWAY**| EXISTING CONDITIONS



#### BATTERY BIKEWAY | NEW PROPOSED CONDITIONS



## BATTERY BIKEWAY | PROPOSED CONDITIONS



## BATTERY BIKEWAY | PROPOSED CONDITIONS PROFILE









# **BATTERY BIKEWAY** EXISTING CONDITIONS SECTION A





PROPERTY BOUNDARY

## BATTERY BIKEWAY PROPOSED CONDITIONS SECTION A





# **BATTERY BIKEWAY** EXISTING CONDITIONS SECTION B





PROPERTY BOUNDARY

## BATTERY BIKEWAY PROPOSED CONDITIONS SECTION B







# **BATTERY BIKEWAY VIEW** | PROPOSED CONDITIONS VIEW LOOKING SOUTHWEST FROM BATTERY PL - NOT DEPLOYED



### BATTERY BIKEWAY VIEW | PROPOSED CONDITION





# **BATTERY BIKEWAY VIEW** | PROPOSED CONDITION VIEW LOOKING SOUTHWEST TOWARDS PIER A



## BATTERY BIKEWAY VIEW | PROPOSED CONDITION

**VIEW LOOKING EAST FROM VERRAZZANO MONUMENT**