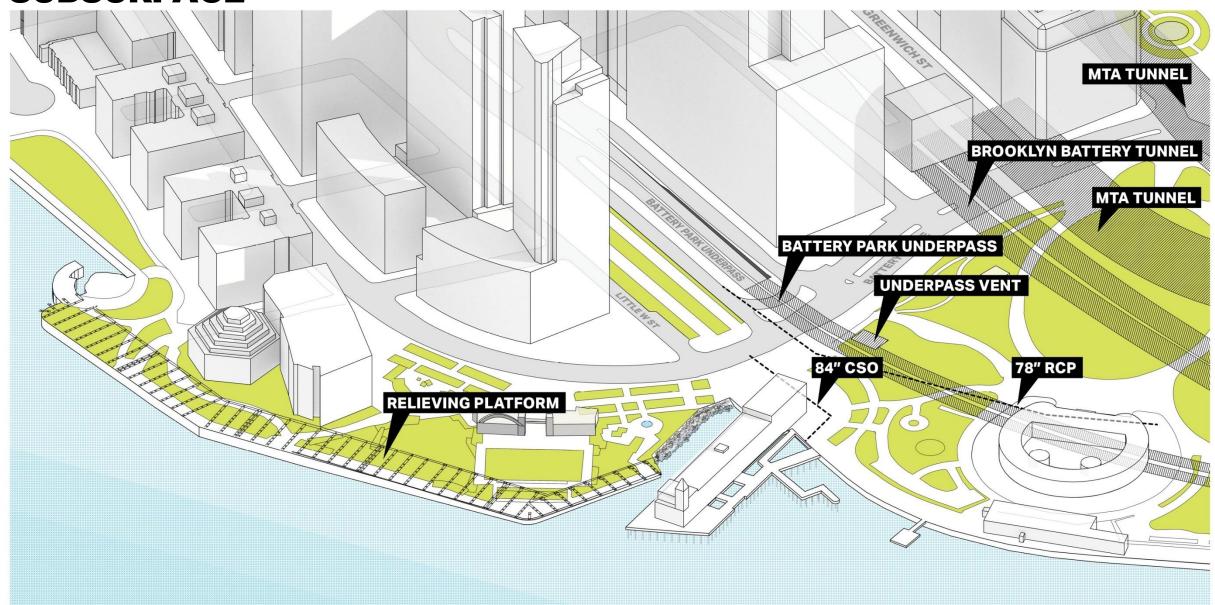

#### **SOUTH BATTERY PARK CITY RESILIENCY**

# COMMUNITY BOARD 1 ENVIRONMENTAL PROTECTION COMMITTEE MEETING

October 3, 2019



#### **AGENDA**

- 1. Project Introduction
- 2. Our Challenge
- 3. Existing Footprint and Conditions
- 4. Conceptual Master Plan



## **PROJECT INTRODUCTION**



#### **UNDERSTANDING THE FOOTPRINT**









# **OUR CHALLENGE**



#### **2050s 100-YEAR STORM**





**AECOM** 

### INTEGRATED PROJECTS | BATTERY PARK CITY











### **EXISTING FOOTPRINT AND CONDITIONS**

### **UNDERSTANDINGTHE FOOTPRINT | EXISTING CONDITIONS**







# WAGNER PARK | BPCA







#### **SUBSURFACE**



#### **EXISTING TOPOGRAPHY**



### **EXISTING CONDITIONS COASTAL MODELING**

- 2050 100-Year Storm Event with Sea Level Rise (30")
- Flood inundation shown over current physical conditions
- Depicts 1-2 tide cycles with storm surge added to the 2<sup>nd</sup> tide cycle



### 2050s 100-YEAR | PROPOSED ALIGNMENT



### **DESIGN FLOOD ELEVATION (DFE) COMPARISON**



\* 2050 DFE TO BE VERIFIED WITH TOPO



## **CONCEPTUAL MASTER PLAN**







# **1ST PLACE**

# MUSEUM OF JEWISH HERITAGE

# WAGNER PARK

PIER A PLAZA

THE BATTERY

# 1st PLACE



## 1st PLACE | EXISTING CONDITIONS







1. VIEW LOOKING EAST

2. VIEW LOOKING SOUTHWEST

### 1st PLACE | PROPOSED CONDITIONS







# MUSEUM OF JEWISH HERITAGE

#### MUSEUM OF JEWISH HERITAGE | PROPOSED CONDITIONS



# **WAGNER PARK**

#### WAGNER