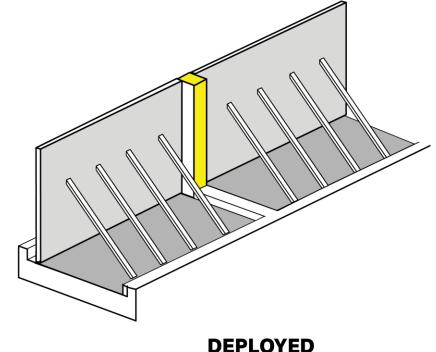

#### PIER A PLAZA | FLIP UP DEPLOYABLE COLUMN OPTION

\* WHETHER COLUMNS / POSTS ARE PERMANENT TO BE DETERMINED BY MANUFACTURER

SIZE AND SHAPE VARIABILITY