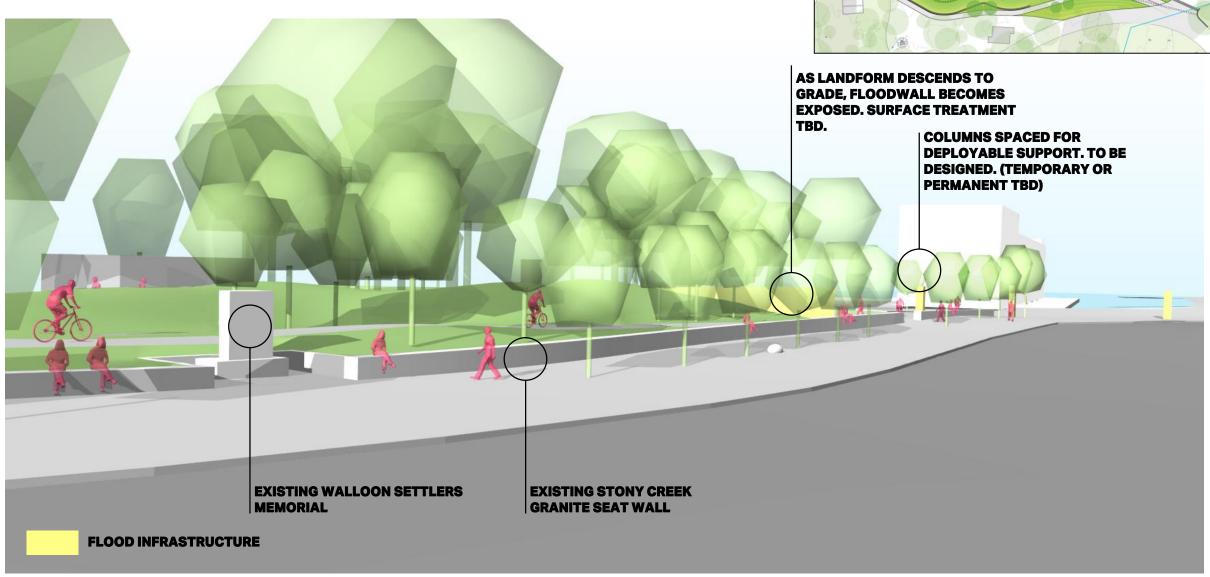

## THE BATTERY | EXISTING MONUMENTS

**WALLOON SETTLER'S MONUMENT** 

PETER CAESAR ALBERTI MARKER

# **BATTERY BIKEWAY VIEW** | PROPOSED CONDITION VIEW LOOKING SOUTHWEST TOWARDS PIER A