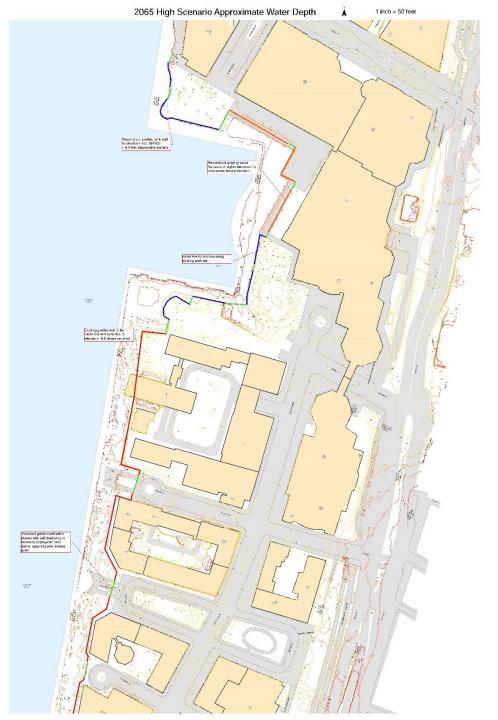

#### <u>Purpose</u>

Identify BPC vulnerabilities to future storm events specifically a 100 year storm combined with sea level rise due to climate change in the year 2065

#### Risk Assessment

- FEMA Flood Map, Adjusted for SLR 2065 (Elevation 16.5 NAVD)
- West Street Flooding
  - North Esplanade inundation point
  - Wagner / Pier A inundation point
- Waterfront Flooding