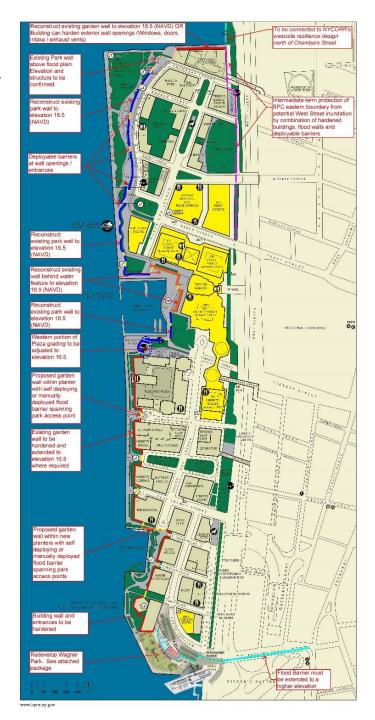

#### **Resiliency Assessment Overview**

Existing Garden and Park walls can be modified or reconstructed to act as flood barriers

#### Esplanade / Park entry points must be addressed

- Openings between the existing garden walls total approximately 900 linear feet
- Approximately 300 linear feet are pedestrian pathway,
- 600 linear feet of planting bed
- Create raised planters or additional garden walls within existing planting beds
- Passive / Active barriers spanning entry points

#### Areas that require introduction of new park elements or redesign

- North Esplanade
- Waterfront Plaza at North Cove Marina
- South End Avenue entrance to South Cove.
- Wagner Park

- Northern, Western, Southern Boundaries hardened existing structures combined with permanent / deployable barriers.
  - Compatible with LMCR Proposal
  - Protects BPC from intrusion from West Street & waterside breaches.
  - Makes maximum use of existing structures
  - Minimizes preparation activities
- Eastern Boundary Floodwalls and Deployable Flood Barriers

### Existing elevation is approximately 16.5 (TDB) Harden exterior wall openings To be connected to NYCORR's Westside resilience design north of Chambers Street Intermediate-term protection of BPC eastern boundary fro potential West Street inundation by combination of hardened buildings, flood walls and deployable barriers Intermediate-term protection of BPC eastern boundary fro potential West Street nundation by combination of hardened buildings, flood valls and deployable barriers