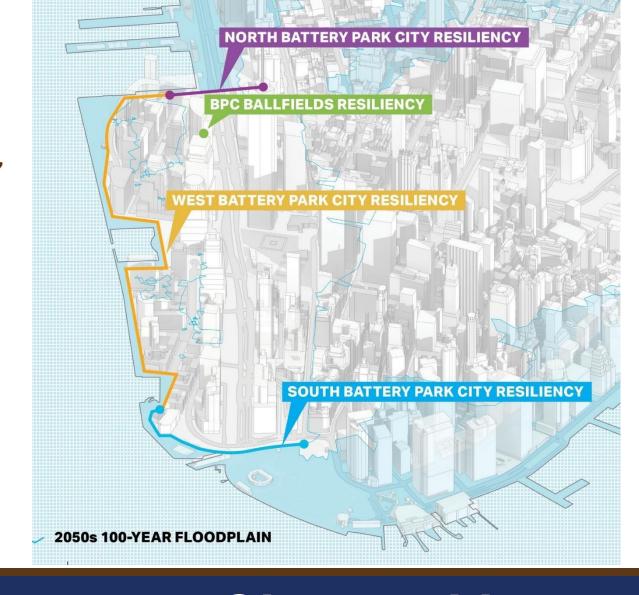

#### 2050'S 100-YEAR FLOODPLAIN

# Resiliency and Sustainability Strategy

- NORTH BPC RESILIENCY: Extending from BPC North Esplanade, across West Street, and into portion of Tribeca
- BPC BALLFIELDS RESILIENCY: Independent interim system along eastern, northern and southern borders of the fields
- SOUTH BPC RESILIENCY: Extending from Museum of Jewish Heritage, through Wagner Park, Pier A Plaza, and along the northern border of The Battery
- WEST BPC RESILIENCY: Extending along the western waterfront perimeter of BPC, from the North Esplanade south to the Museum of Jewish Heritage