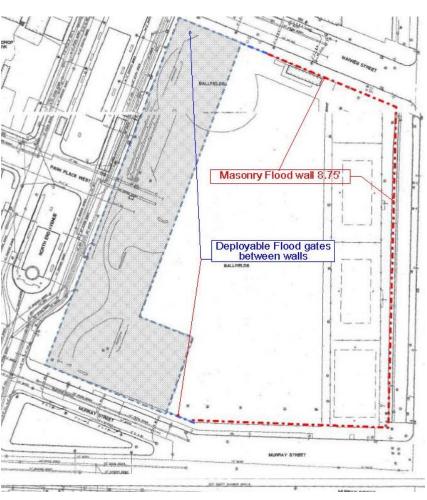

Plan of Ballfields

#### **Ballfields**

West Street view towards

#### **Ballfields**

West Street view towards proposed permanent flood barrier at Ballfields

#### **Ballfields**

Proposed permanent flood barrier at Ballfields (Warren Street view)

Proposed permanent and deployable flood barrier at Ballfields (Warren Street view)

Resiliency Assessment Overview

Preparing for the Future