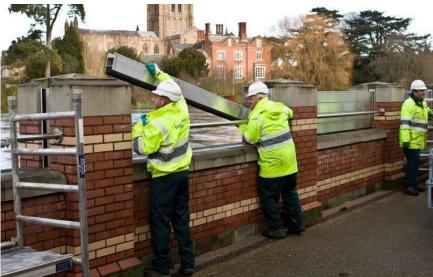

**Examples of manual deployment systems** 

Passive flood barriers combined with garden walls

**Example of Passive Flood Mitigation** 

**Example of Passive Flood Mitigation** 