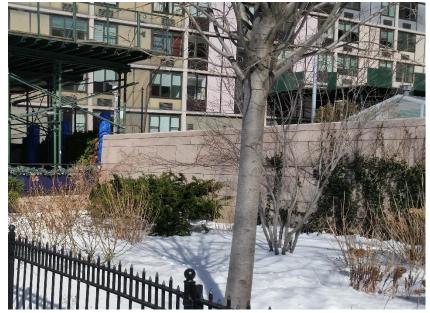

#### **Resiliency Assessment Overview**

Existing Garden and Park walls can be modified or reconstructed to act as flood barriers

#### Esplanade / Park entry points must be addressed

- Openings between the existing garden walls total approximately 900 linear feet
- Approximately 300 linear feet are pedestrian pathway,
- 600 linear feet of planting bed
- Create raised planters or additional garden walls within existing planting beds
- Passive / Active barriers spanning entry points