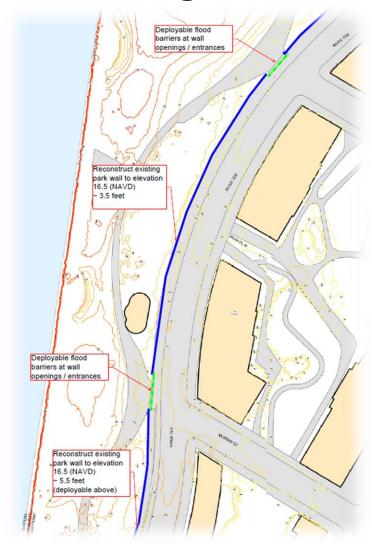

#### **Resiliency Assessment Overview**

Existing Garden and Park walls can be modified or reconstructed to act as flood barriers

#### Esplanade / Park entry points must be addressed

- Openings between the existing garden walls total approximately 900 linear feet
- Approximately 300 linear feet are pedestrian pathway,
- 600 linear feet of planting bed
- Create raised planters or additional garden walls within existing planting beds
- Passive / Active barriers spanning entry points