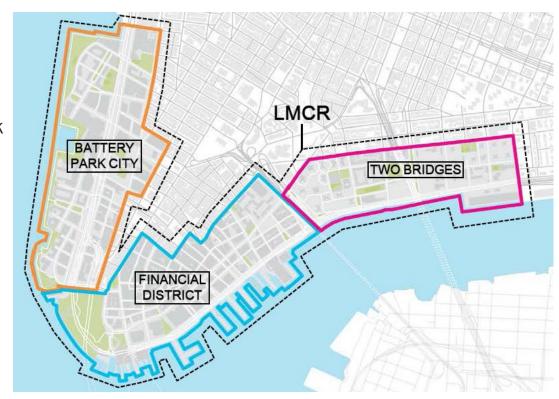

#### **Area context**

NYC Lower Manhattan Costal Resiliency (LMCR)

#### The LMCR Project

- Reduce flood risk due to coastal storms and sea level rise from Manhattan's Two Bridges neighborhood through Battery Park City
- Planning in process under direction of Mayors Office of Recovery and Resiliency
- Partial funding secured for Two Bridges and Manhattan Tip, no funding secured for Battery Park City