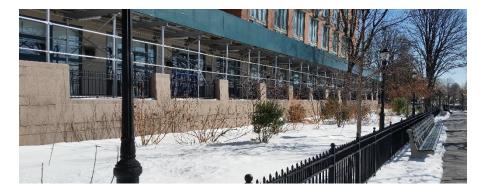

#### **Resiliency Assessment Overview**

Existing Garden and Park walls can be modified or reconstructed to act as flood barriers

#### Esplanade / Park entry points must be addressed

- Openings between the existing garden walls total approximately 900 linear feet
- Approximately 300 linear feet are pedestrian pathway,
- 600 linear feet of planting bed
- Create raised planters or additional garden walls within existing planting beds
- Passive / Active barriers spanning entry points