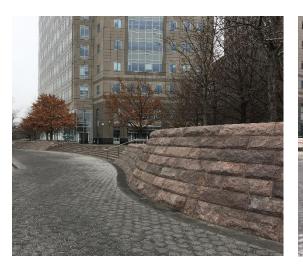

#### **Resiliency Assessment Overview**

Existing Garden and Park walls can be modified or reconstructed to act as flood barriers

#### Esplanade / Park entry points must be addressed

- Openings between the existing garden walls total approximately 900 linear feet
- Approximately 300 linear feet are pedestrian pathway,
- 600 linear feet of planting bed
- Create raised planters or additional garden walls within existing planting beds
- Passive / Active barriers spanning entry points