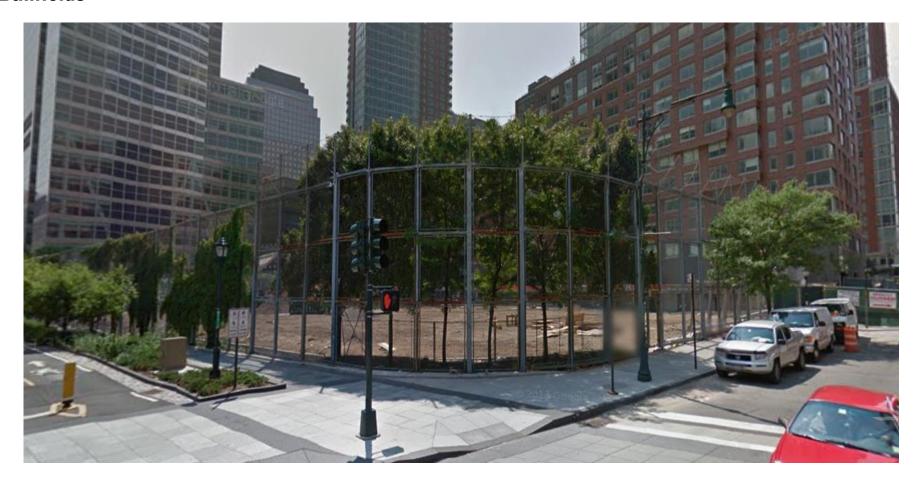

#### **Ballfields**

West Street view towards

#### **Ballfields**

West Street view towards proposed permanent flood barrier at Ballfields