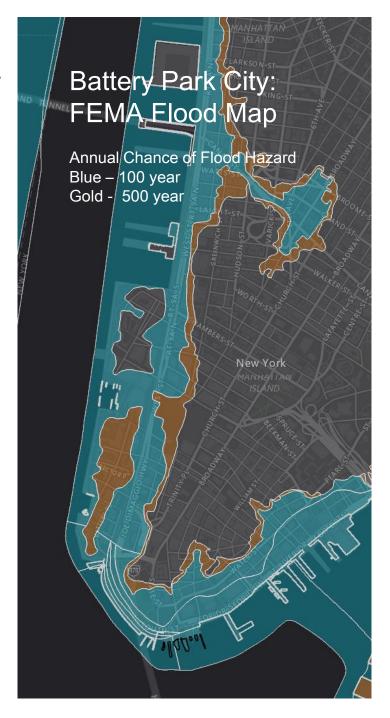

#### 2050'S 100-YEAR FLOODPLAIN

#### <u>Purpose</u>

Identify BPC vulnerabilities to future storm events specifically a 100 year storm combined with sea level rise due to climate change in the year 2065

#### Risk Assessment

- FEMA Flood Map, Adjusted for SLR 2065 (Elevation 16.5 NAVD)
- West Street Flooding
  - North Esplanade inundation point
  - Wagner / Pier A inundation point
- Waterfront Flooding