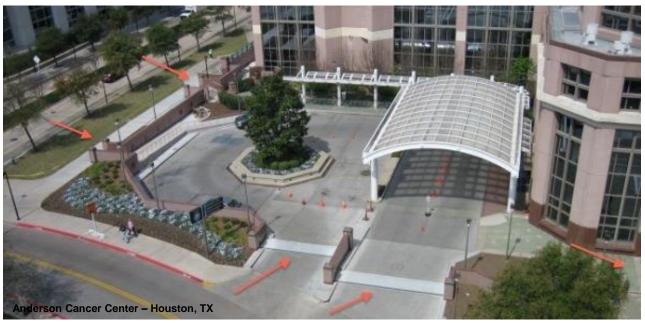

#### Areas that require introduction of new park elements or redesign

- North Esplanade
- Waterfront Plaza at North Cove Marina
- South End Avenue entrance to South Cove.
- Wagner Park

- Northern, Western, Southern Boundaries hardened existing structures combined with permanent / deployable barriers.
  - Compatible with LMCR Proposal
  - Protects BPC from intrusion from West Street & waterside breaches.
  - Makes maximum use of existing structures
  - Minimizes preparation activities
- Eastern Boundary Floodwalls and Deployable Flood Barriers