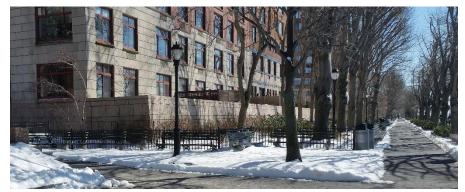

#### **Resiliency Assessment Overview**

Existing Garden and Park walls can be modified or reconstructed to act as flood barriers

#### Esplanade / Park entry points must be addressed

- Openings between the existing garden walls total approximately 900 linear feet
- Approximately 300 linear feet are pedestrian pathway,
- 600 linear feet of planting bed
- Create raised planters or additional garden walls within existing planting beds
- Passive / Active barriers spanning entry points