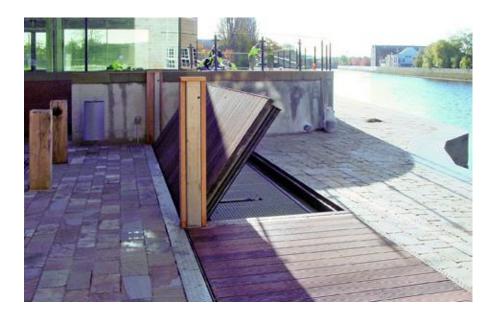

**Examples of manual deployment systems** 

Passive flood barriers combined with garden walls

**Example of Passive Flood Mitigation** 

**Example of Passive Flood Mitigation** 