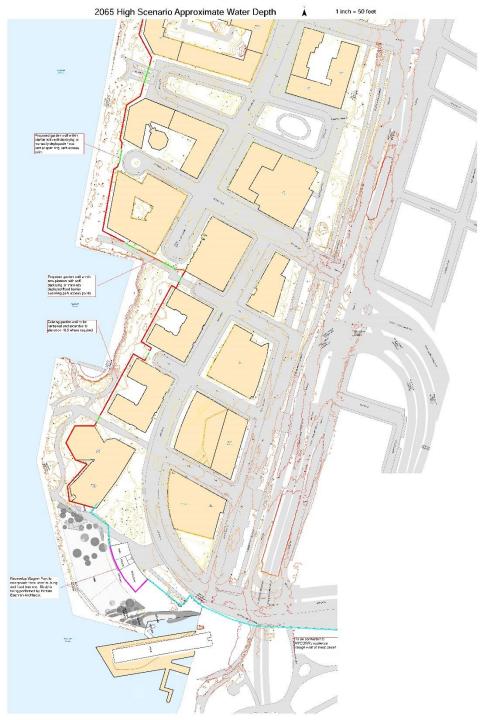

#### <u>Purpose</u>

Identify BPC vulnerabilities to future storm events specifically a 100 year storm combined with sea level rise due to climate change in the year 2065

#### Risk Assessment

- FEMA Flood Map, Adjusted for SLR 2065 (Elevation 16.5 NAVD)
- West Street Flooding
  - North Esplanade inundation point
  - Wagner / Pier A inundation point
- Waterfront Flooding