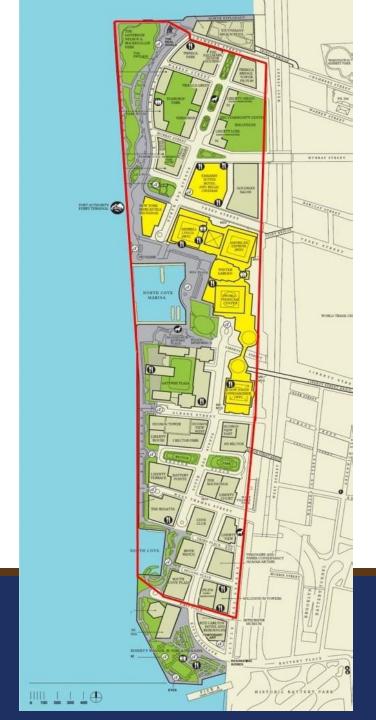

e and sea level rise
- In collaboration with the citywide LMCR project, BPCA has devised a program to address the specific vulnerabilities of Battery Park City.

#### 2050'S 100-YEAR FLOODPLAIN



# Resiliency and Sustainability Strategy



- NORTH BPC RESILIENCY: Extending from BPC North Esplanade, across West Street, and into portion of Tribeca
- BPC BALLFIELDS RESILIENCY: Independent interim system along eastern, northern and southern borders of the fields
- SOUTH BPC RESILIENCY: Extending from Museum of Jewish Heritage, through Wagner Park, Pier A Plaza, and along the northern border of The Battery
- WEST BPC RESILIENCY: Extending along the western waterfront perimeter of BPC, from the North Esplanade south to the Museum of Jewish Heritage



# Battery Park City Resiliency Measures















- Mitigate flood risk.
- Integrate protective measures with the landscape and current built environment.
- Retain the accessibility, character, aesthetic qualities, and functionality of the Esplanade, parks and public spaces within and adjacent to the Project Site.
- Minimize disruptions and negative impacts to private building owners and residents.

# Guiding Design Objectives

- Achieve risk reduction for targeted events:
  - 100-year storm event in the year 2050; and
  - 100-year, 24-hour rainfall event or more than the 95th-percentile precipitation event.
- Allow for augmentation and/or supplementation to address more ambitious future targets beyond project's planning horizon.
- Provide independent utility and achieve FEMA certification.

# Project Goals



#### Four (4) Di