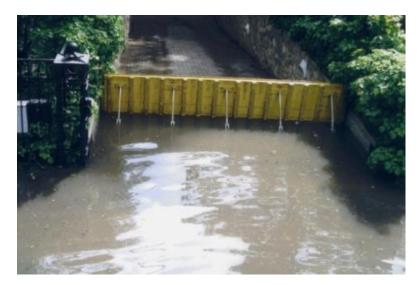

**Examples of manual deployment systems** 

Passive flood barriers combined with garden walls

**Example of Passive Flood Mitigation** 

**Example of Passive Flood Mitigation** 