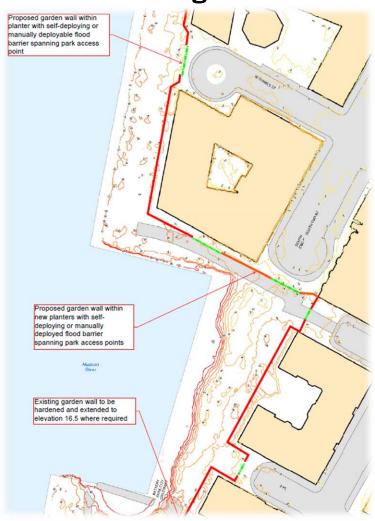

#### **Resiliency Assessment Overview**

Existing Garden and Park walls can be modified or reconstructed to act as flood barriers

#### Esplanade / Park entry points must be addressed

- Openings between the existing garden walls total approximately 900 linear feet
- Approximately 300 linear feet are pedestrian pathway,
- 600 linear feet of planting bed
- Create raised planters or additional garden walls within existing planting beds
- Passive / Active barriers spanning entry points

#### Areas that require introduction of new park elements or redesign

- North Esplanade
- Waterfront Plaza at North Cove Marina
- South End Avenue entrance to South Cove.
- Wagner Park

- Northern, Western, Southern Boundaries hardened existing structures combined with permanent / deployable barriers.
  - Compatible with LMCR Proposal
  - Protects BPC from intrusion from West Street & waterside breaches.
  - Makes maximum use of existing structures
  - Minimizes preparation activities
- Eastern Boundary Floodwalls and Deployable Flood Barriers