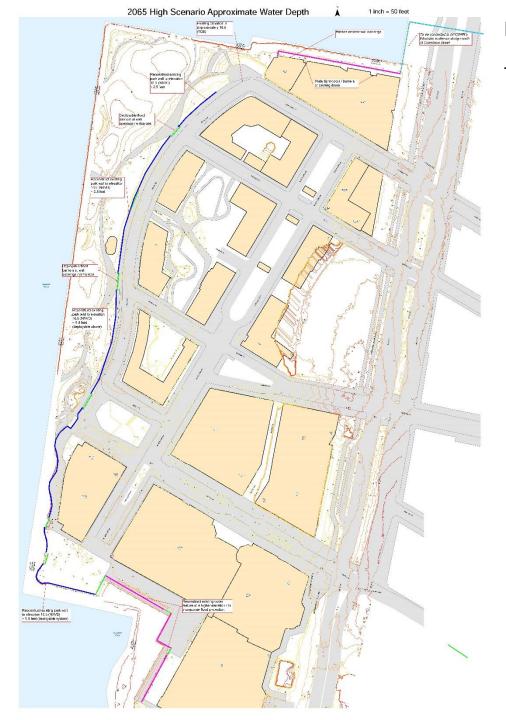

#### <u>Purpose</u>

Identify BPC vulnerabilities to future storm events specifically a 100 year storm combined with sea level rise due to climate change in the year 2065

#### Risk Assessment

- FEMA Flood Map, Adjusted for SLR 2065 (Elevation 16.5 NAVD)
- West Street Flooding
  - North Esplanade inundation point
  - Wagner / Pier A inundation point
- Waterfront Flooding