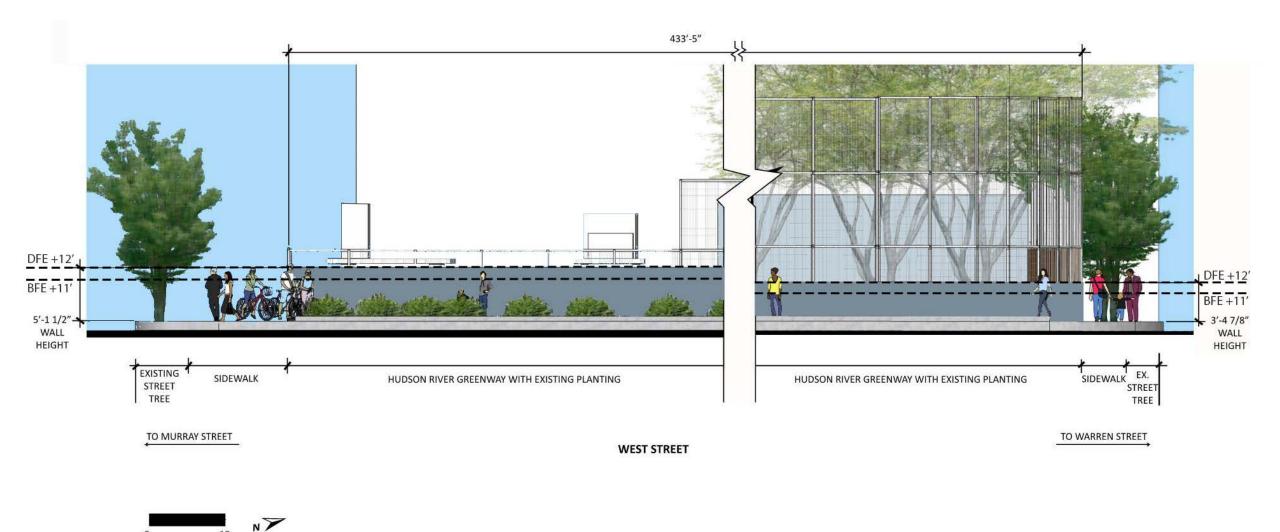

### **MURRAY STREET ELEVATIONS**

PANELS MAINTAIN 3' MIN. HEIGHT AS FLOODWALL TAPERS
STEEL FLOODWALL FINISH: SHERWIN WILLIAMS SEALSKIN #7675 HIGH
PERFORMANCE MICA FINISH
ARCHITECTURAL PANEL FINISH: 6061 ALUMINUM WITH CLASS 1 CLEAR ANODIZATION

### MURRAY STREET ELEVATION

STEEL FLOODWALL MATERIAL: STRUCTURAL STEEL WITH SHERWIN WILLIAMS 7604 SMOKY BILUF PAINT FINISH