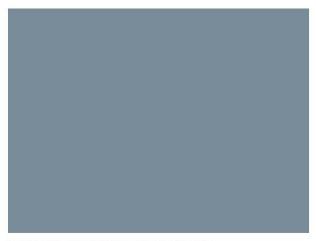

### RECOMMENDATION

PAINTED STEEL PANELS – SHERWIN WILLIAMS SMOKEY BLUE

### STEEL FLOODWALL FINISH

SHERWIN WILLIAMS 7604 SMOKY BLUE PAINT FINISH