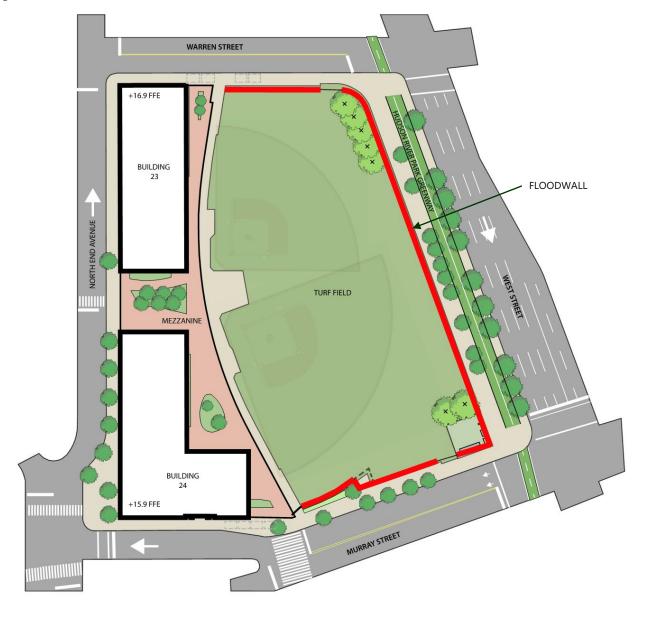

E









### SEPT 2019 PRESENTATION – STEEL PANELS WITH DECORATIVE PANEL

- ALUMINUM OVERLAY PANELS PROPOSED STRICTLY FOR DECORATIVE PURPOSES
- No Additional Flood Risk Reduction or Structural Support Provided by Decorative Panels
- PROPOSED DECORATIVE OVERLAY PATTERN PROVIDED AN OFF-THE-SHELF OPTION, SAVING TIME AND MONEY

# PDC RESPONSE/COMMENTS

- ALUMINUM OVERLAY PATTERN FEELS VISUALLY CLUTTERED
- PATTERN NOT APPROPRIATE FOR A LONG LINEAR STRETCH
- QUESTIONED THE NEED FOR DECORATIVE SCREEN AT ALL

### ALTERNATE TREATMENT

- Custom Patterned Decorative Overlay Additional Time and Cost
- Painted Steel Panels Consistent Appearance and Light Color Offers Minimization of Heat Retention

### RECOMMENDATION

PAINTED STEEL PANELS – SHERWIN WILLIAMS SMOKEY BLUE









# PROPOSED SITE PLAN













# MATERIALS - STEEL FLOODWALL

### STEEL FLOODWALL FINISH



SHERWIN WILLIAMS 7604 SMOKY BLUE PAINT FINISH

### MURRAY STREET ELEVATION



STEEL FLOODWALL MATERIAL: STRUCTURAL STEEL WITH SHERWIN WILLIAMS 7604 SMOKY BILUF PAINT FINISH









# RENDERING- MURRAY STREET

IN CONTEXT, FROM PEDESTRIAN VIEWPOINT, SW #7604 PAINT FINISH