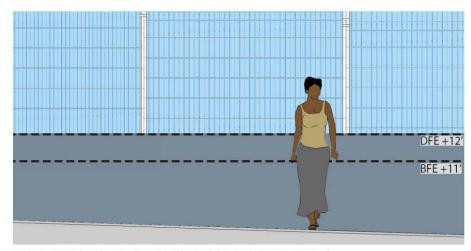

### **MURRAY STREET ELEVATIONS**

PANELS MAINTAIN 3' MIN. HEIGHT AS FLOODWALL TAPERS
STEEL FLOODWALL FINISH: SHERWIN WILLIAMS SEALSKIN #7675 HIGH
PERFORMANCE MICA FINISH
ARCHITECTURAL PANEL FINISH: 6061 ALUMINUM WITH CLASS 1 CLEAR ANODIZATION

### MURRAY STREET ELEVATION

STEEL FLOODWALL MATERIAL: STRUCTURAL STEEL WITH SHERWIN WILLIAMS 7604 SMOKY BILUF PAINT FINISH