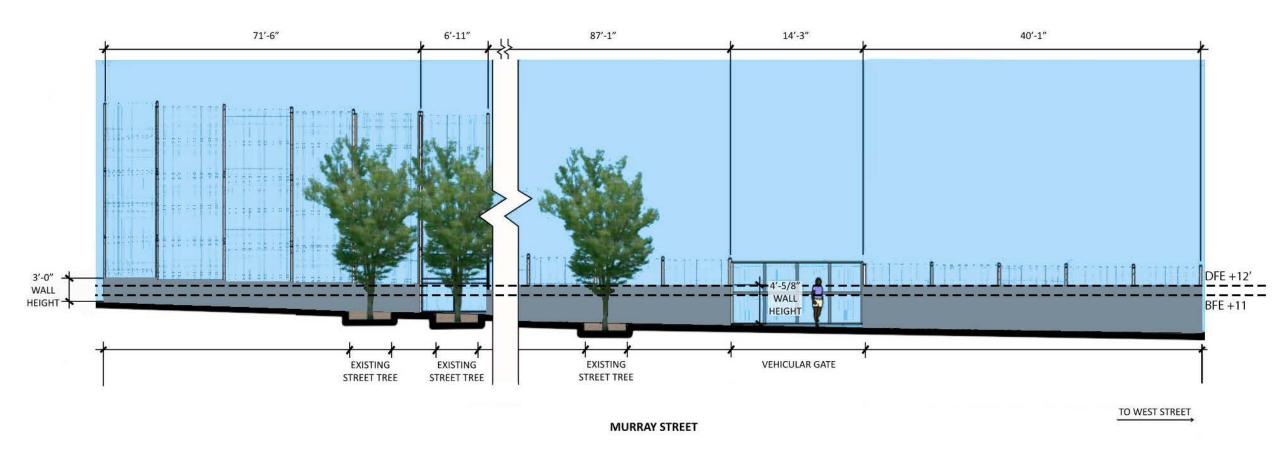

### **MURRAY STREET ELEVATIONS**

PANELS MAINTAIN 3' MIN. HEIGHT AS FLOODWALL TAPERS
STEEL FLOODWALL FINISH: SHERWIN WILLIAMS SEALSKIN #7675 HIGH
PERFORMANCE MICA FINISH
ARCHITECTURAL PANEL FINISH: 6061 ALUMINUM WITH CLASS 1 CLEAR ANODIZATION

### MURRAY STREET ELEVATION

STEEL FLOODWALL MATERIAL: STRUCTURAL STEEL WITH SHERWIN WILLIAMS 7604 SMOKY BILUF PAINT FINISH