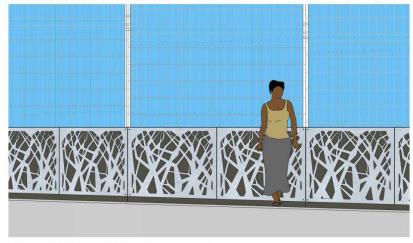

# RENDERING- MURRAY STREET

IN CONTEXT, FROM PEDESTRIAN VIEWPOINT, SW #7604 PAINT FINISH