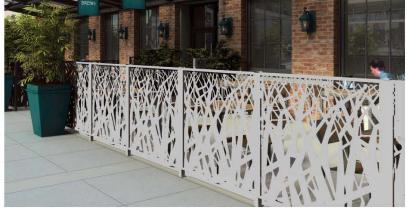

### PERFORATED METAL SCREEN - DESIGN

LARGE VOID AREAS OF PANEL ALLOW VISIBILITY

# 1.62" 4.29" 4.29" 4.29" 4.00" 48.50" 48.50" 50.00" 48.50" 48.50" 48.50"

STANDARD DESIGN PATTERN TO REDUCE PRODUCT LEAD TIME (STIX PATTERN BY ANOVA FURNISHINGS SHOWN)
PANEL OPENINGS WILL NOT PASS A 4" SPHERE

### SEPT 2019 PRESENTATION – STEEL PANELS WITH DECORATIVE PANEL

- ALUMINUM OVERLAY PANELS PROPOSED STRICTLY FOR DECORATIVE PURPOSES
- No Additional Flood Risk Reduction or Structural Support Provided by Decorative Panels
- PROPOSED DECORATIVE OVERLAY PATTERN PROVIDED AN OFF-THE-SHELF OPTION, SAVING TIME AND MONEY

# PDC RESPONSE/COMMENTS

- ALUMINUM OVERLAY PATTERN FEELS VISUALLY CLUTTERED
- PATTERN NOT APPROPRIATE FOR A LONG LINEAR STRETCH
- QUESTIONED THE NEED FOR DECORATIVE SCREEN AT ALL