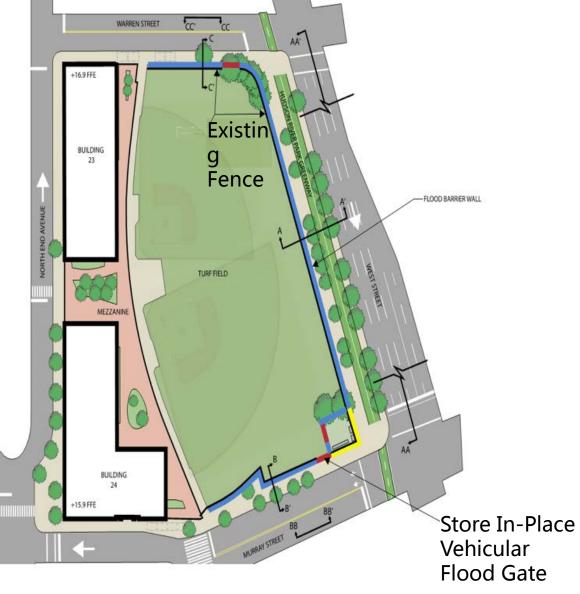

### BPC Ballfields Resiliency

Construction Commenced: June 2021

Projected Completion: October 2021

### North/West BPC Resiliency

- Consulting Engineer Project Definition Underway
- Progressive Design-Build Contractor Selection: Early 2022

**Ballfields/Community Center Resiliency** 

- Construction Commenced: June 2021
- Ongoing Ballfield Use Accommodated
- Construction Completion: October 2021