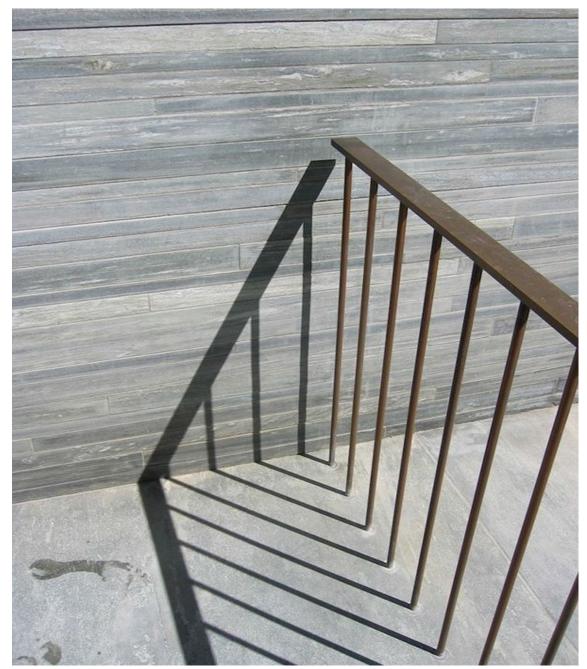

## BATTERY PLACE DESIGN REFINEMENT-New Design Approach

Pigmented Architectural Concrete

Painted Metal Doors RAL 030 40 30

Painted Stainless Steel Wire Door Pulls

**Guardrail Precedent** 

**Guardrail Precedent** 