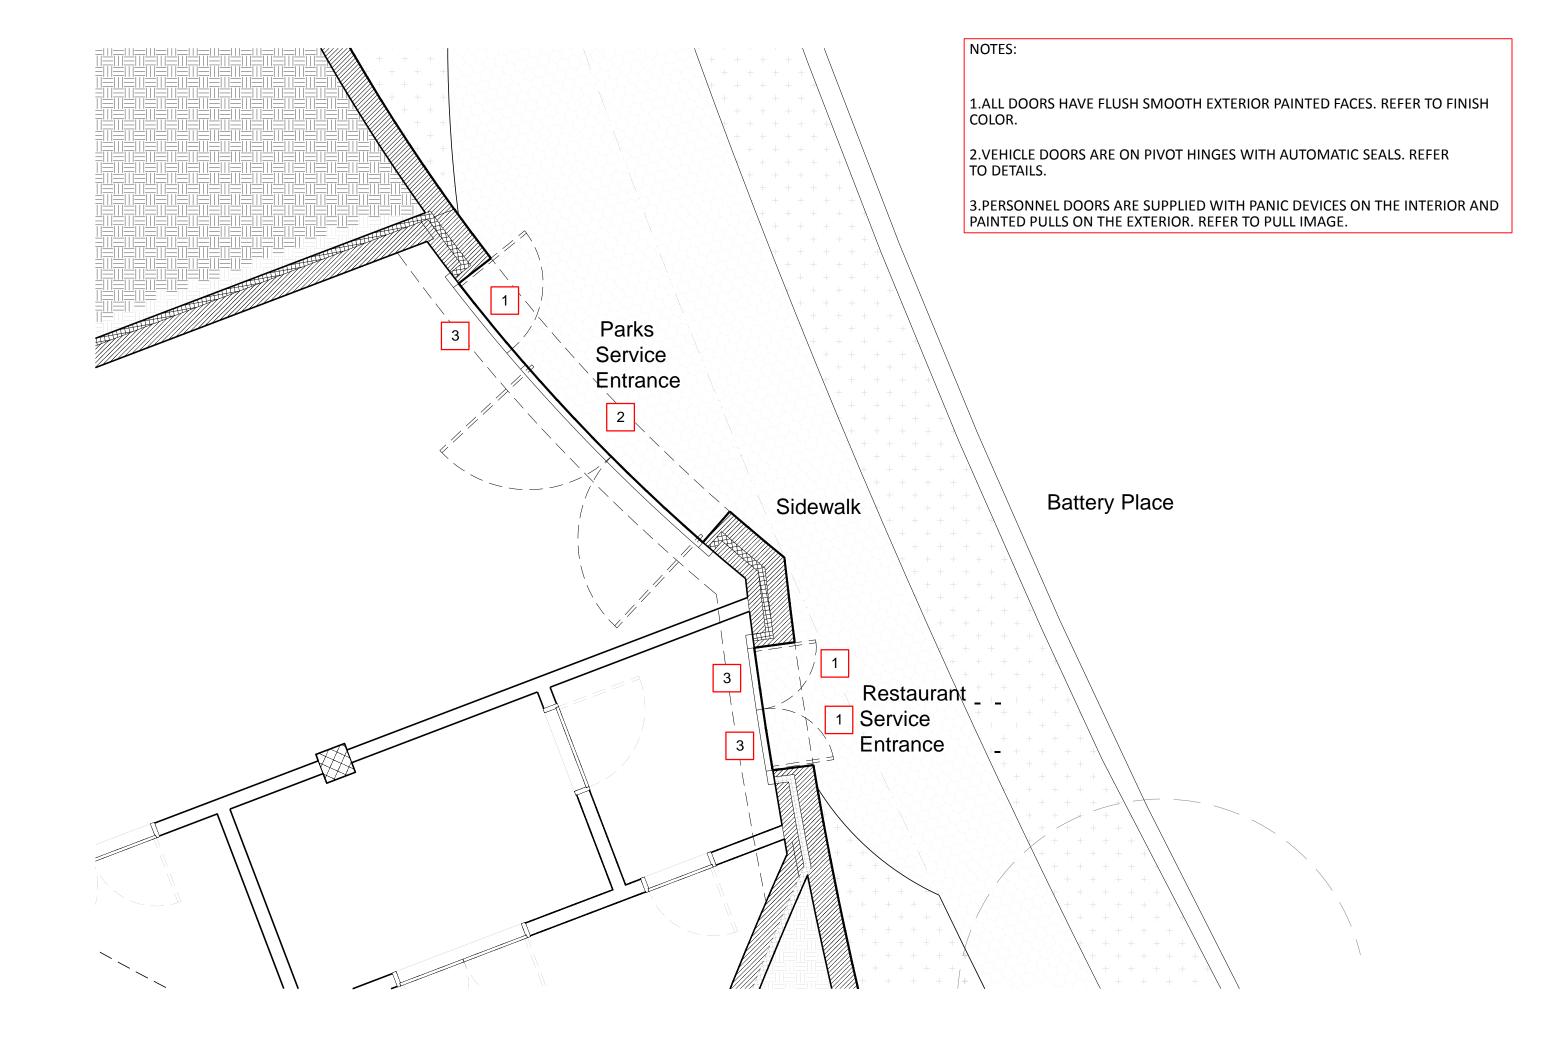

nsulting Engineer Project Definition Underway (Including Public Meeting): Summer 2021
- PDB RFQ Issuance: Late Summer 2021
- PDB RFP Issuance: Late Fall 2021
- PDB Contractor Selection: Early 2022



South Battery Park City Resiliency

- DEIS in progress.
  - Public Scoping Fall 2021
- Construction Start: Spring 2022
  - 75% design Pier A Plaza & Battery
  - 95% design Wagner Park & MJH
- Ongoing Coordination with NYCDEP Regarding Interior Drainage Design
- Final PDC Approval: Summer 2021





# Wagner Park Pavilion Service Entrances

### **BATTERY PLACE DESIGN-Presented to CB 1 February 2021**





## **BATTERY PLACE DESIGN-Presented to CB 1-February 2021**



### BATTERY PLACE DESIGN—Presented to CB 1 — February 2021





## BATTERY PLACE DESIGN REFINEMENT-New Design Approach















Pigmented Architectural Concrete

Painted Metal Doors RAL 030 40 30



Painted Stainless Steel Wire Door Pulls





**Guardrail Precedent** 



**Guardrail Precedent**