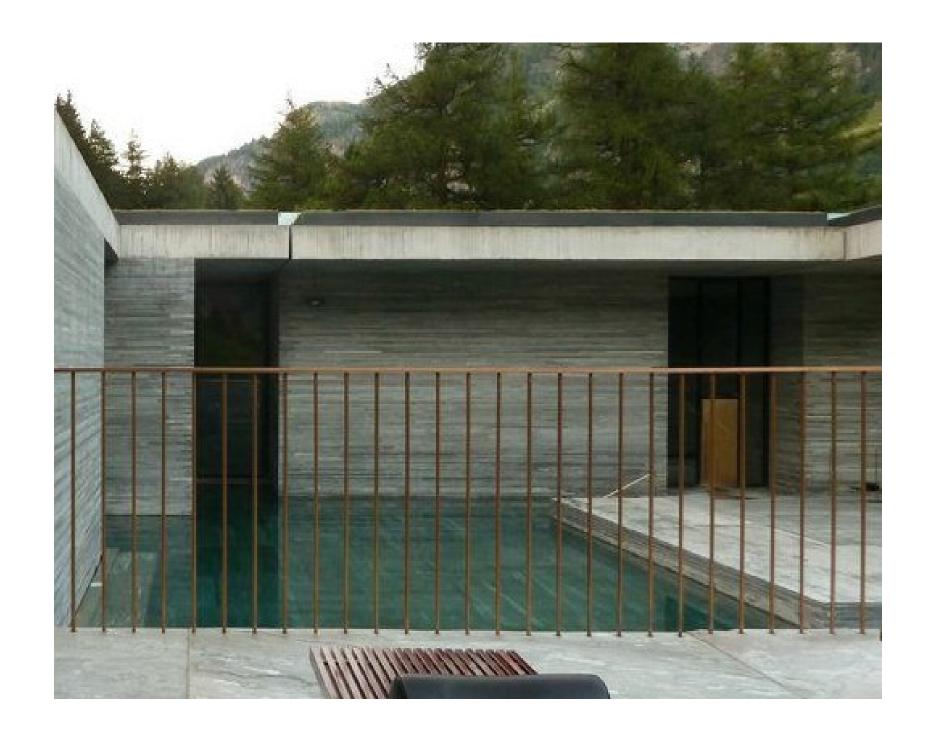

## BATTERY PLACE DESIGN REFINEMENT-New Design Approach

Pigmented Architectural Concrete

Painted Metal Doors RAL 030 40 30

Painted Stainless Steel Wire Door Pulls

**Guardrail Precedent** 

**Guardrail Precedent** 