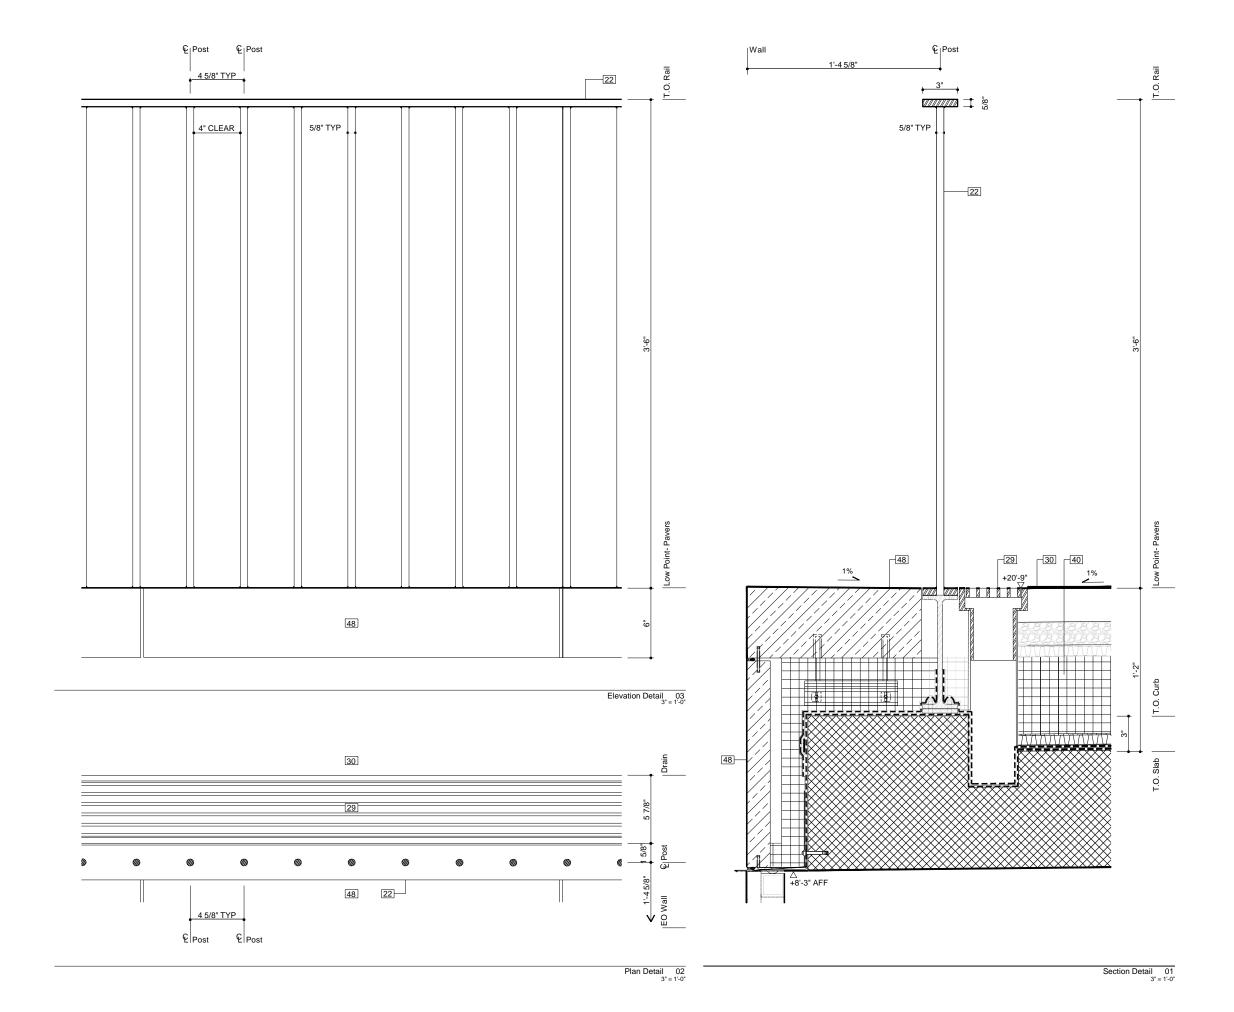

## BATTERY PLACE DESIGN REFINEMENT-New Design Approach

Pigmented Architectural Concrete

Painted Metal Doors RAL 030 40 30

Painted Stainless Steel Wire Door Pulls

**Guardrail Precedent** 

**Guardrail Precedent** 