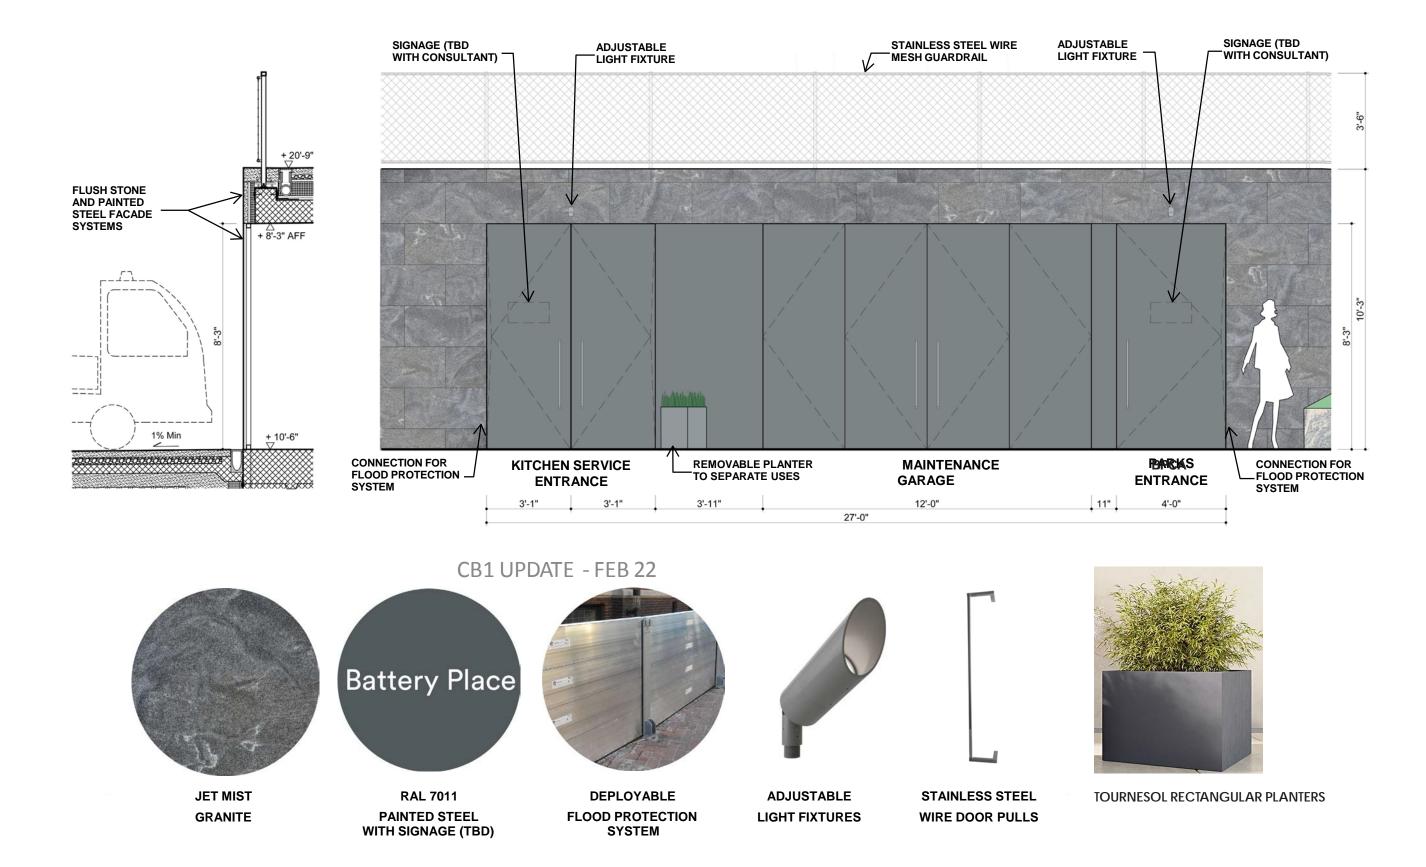

# Wagner Park Pavilion Service Entrances

### **BATTERY PLACE DESIGN-Presented to CB 1 February 2021**

## **BATTERY PLACE DESIGN-Presented to CB 1-February 2021**

### BATTERY PLACE DESIGN—Presented to CB 1 — February 2021

## BATTERY PLACE DESIGN REFINEMENT-New Design Approach

Pigmented Architectural Concrete

Painted Metal Doors RAL 030 40 30

Painted Stainless Steel Wire Door Pulls

**Guardrail Precedent** 

**Guardrail Precedent** 