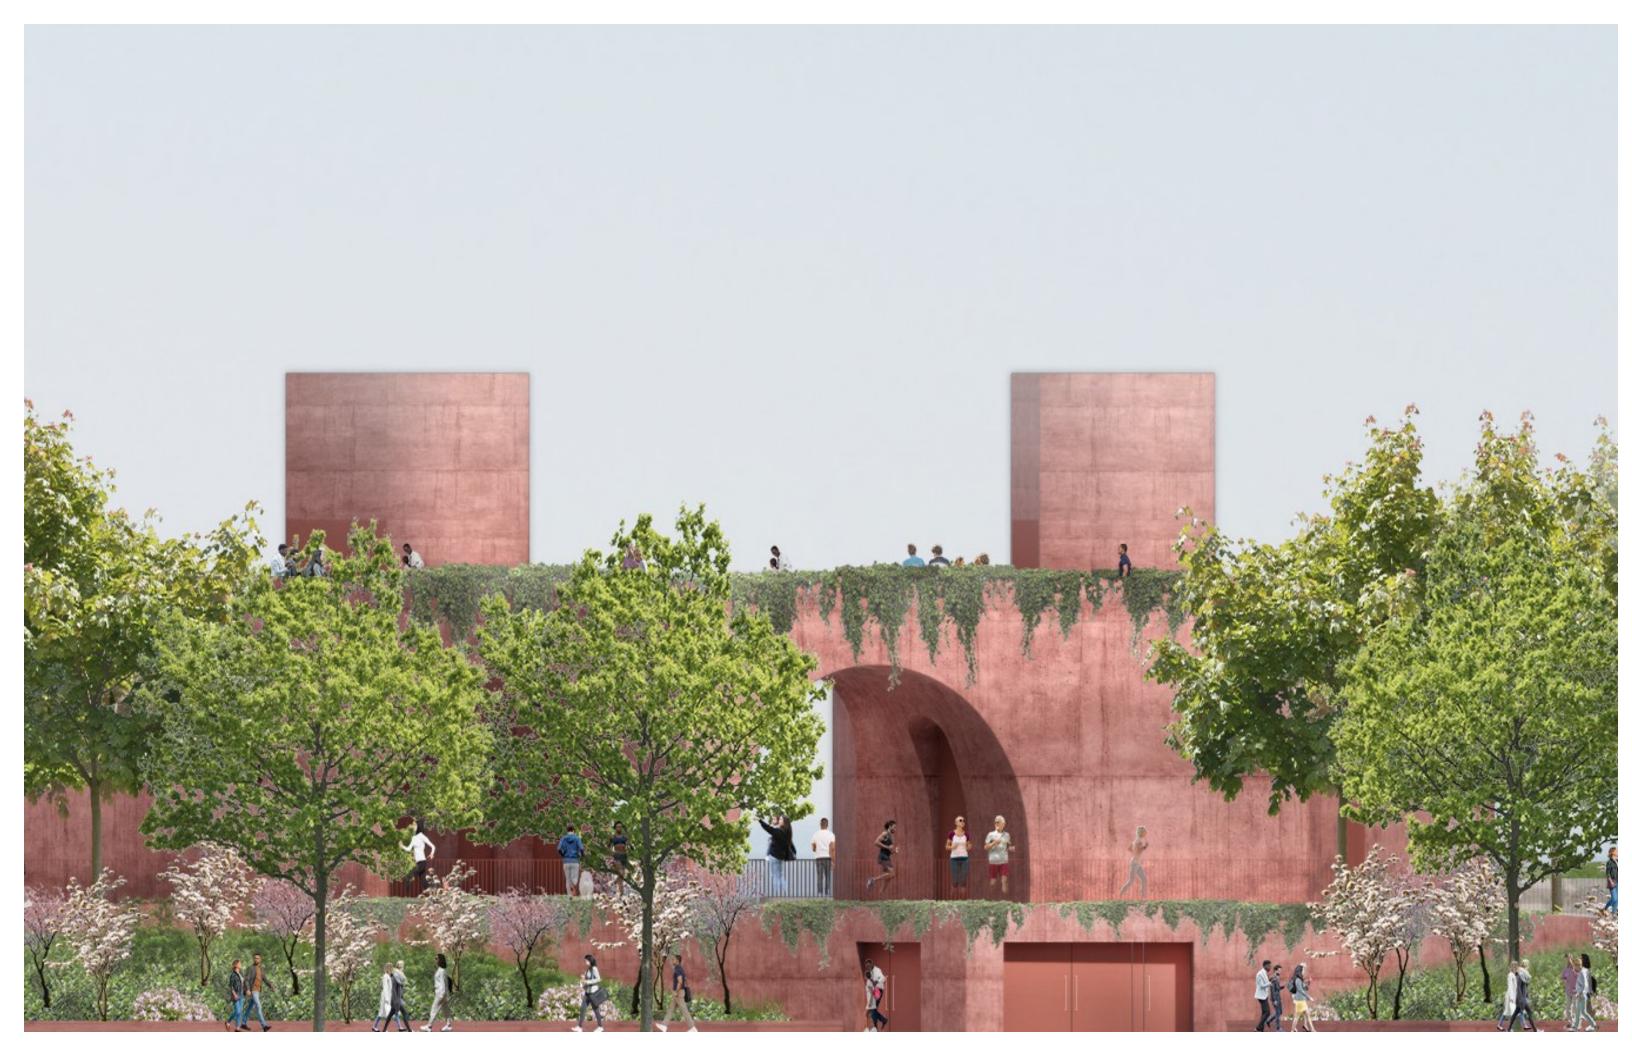

## BATTERY PLACE DESIGN REFINEMENT-New Design Approach

Pigmented Architectural Concrete

Painted Metal Doors RAL 030 40 30

Painted Stainless Steel Wire Door Pulls

**Guardrail Precedent** 

**Guardrail Precedent** 