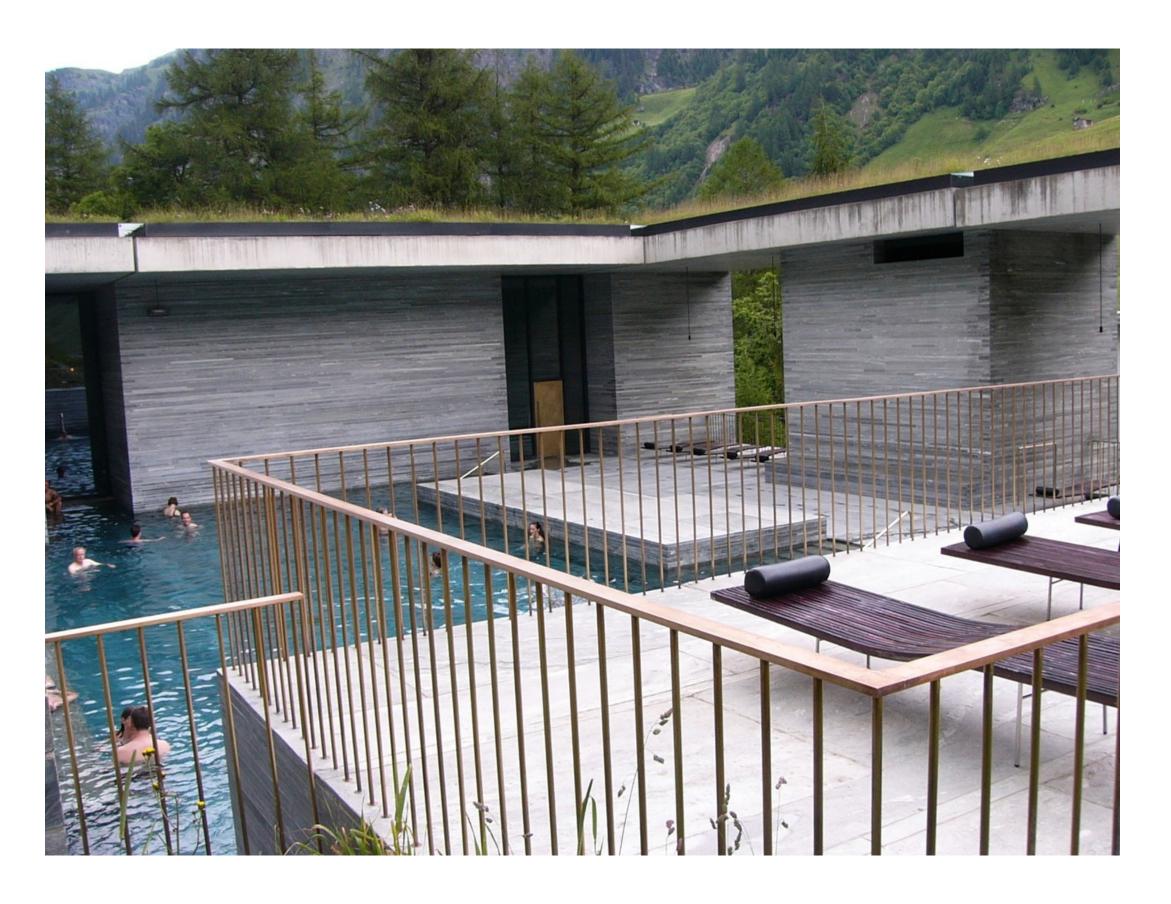

## BATTERY PLACE DESIGN REFINEMENT-New Design Approach

Pigmented Architectural Concrete

Painted Metal Doors RAL 030 40 30

Painted Stainless Steel Wire Door Pulls

**Guardrail Precedent** 

**Guardrail Precedent** 