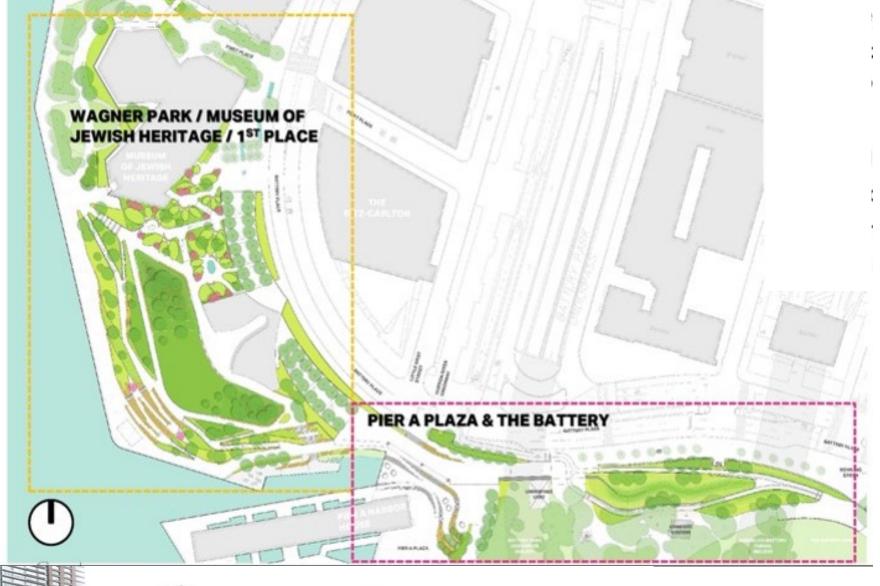

#### South BPC Resiliency

- DEIS underway
  - Public Scoping: Fall 2021
- 75% design Pier A Plaza/Battery; 95% design Wagner Park/MJH
- Construction Start: Early 2022

South Battery Park City Resiliency

- DEIS in progress.
  - Public Scoping Fall 2021
- Construction Start: Spring 2022
  - 75% design Pier A Plaza & Battery
  - 95% design Wagner Park & MJH
- Ongoing Coordination with NYCDEP Regarding Interior Drainage Design
- Final PDC Approval: Summer 2021