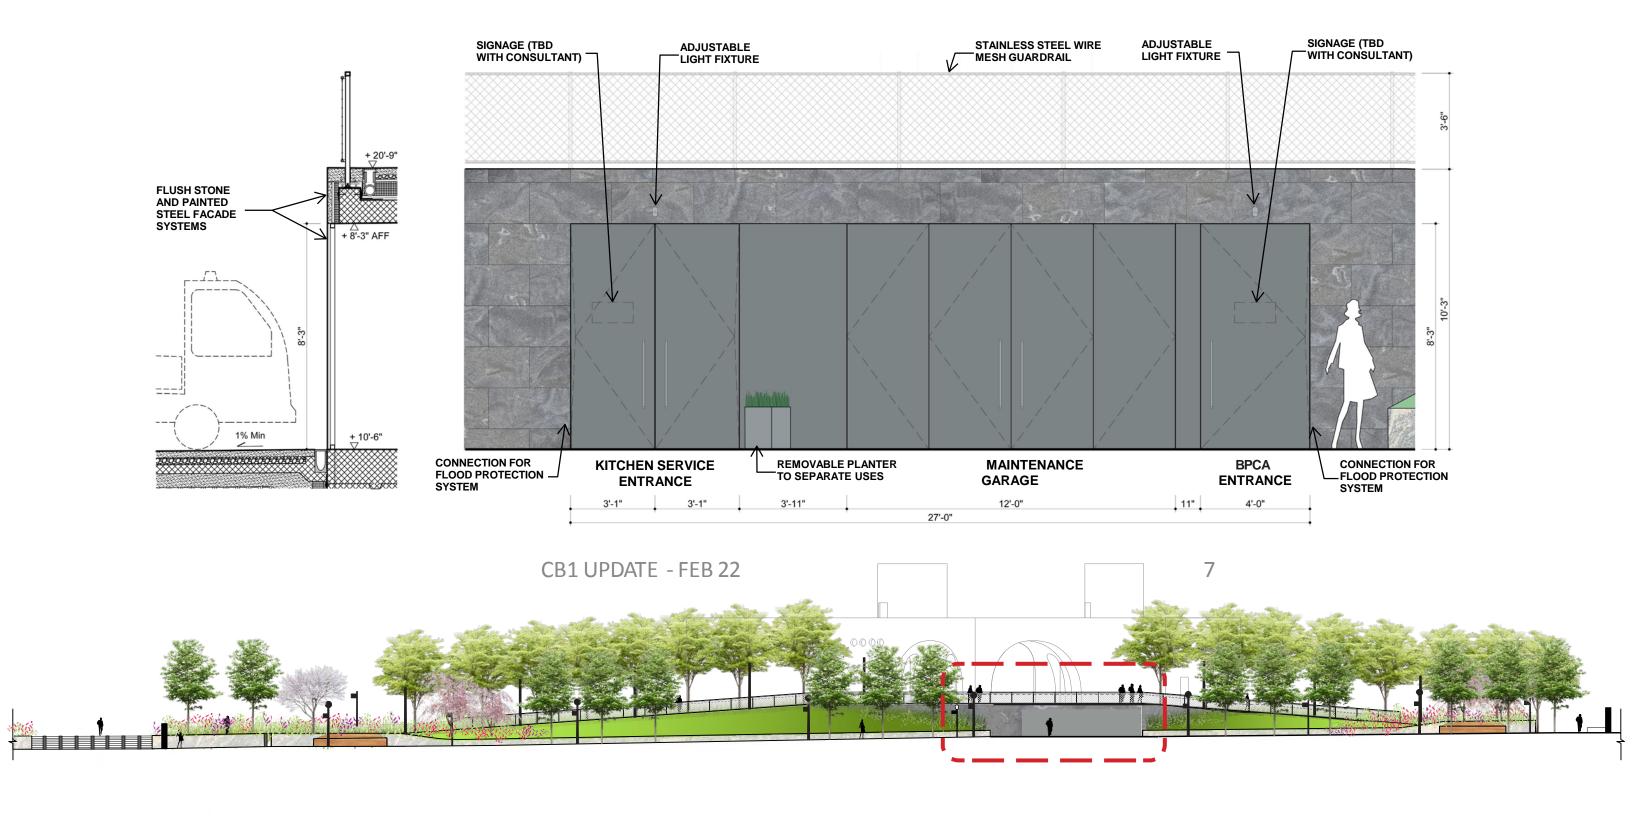

# Wagner Park Pavilion Service Entrances

## BATTERY PLACE DESIGN REFINEMENT-New Design Approach

Pigmented Architectural Concrete

Painted Metal Doors RAL 030 40 30

Painted Stainless Steel Wire Door Pulls

**Guardrail Precedent** 

**Guardrail Precedent** 