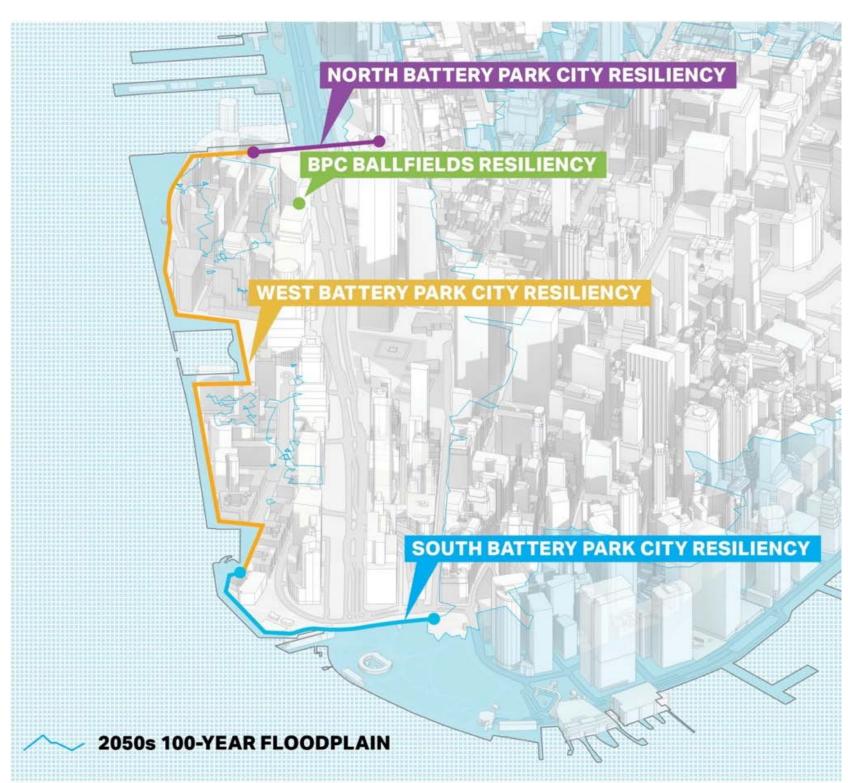

### BPC Ballfields Resiliency

Construction Commenced: June 2021

Projected Completion: October 2021

#### South BPC Resiliency

- DEIS underway
  - Public Scoping: Fall 2021
- 75% design Pier A Plaza/Battery; 95% design Wagner Park/MJH
- Construction Start: Early 2022

### North/West BPC Resiliency

- Consulting Engineer Project Definition Underway
- Progressive Design-Build Contractor Selection: Early 2022

**Ballfields/Community Center Resiliency** 

- Construction Commenced: June 2021
- Ongoing Ballfield Use Accommodated
- Construction Completion: October 2021

North/West Battery Park City Resiliency

- Project Kickoff: June 2021
- Consulting Engineer Project Definition Underway (Including Public Meeting): Summer 2021
- PDB RFQ Issuance: Late Summer 2021
- PDB RFP Issuance: Late Fall 2021
- PDB Contractor Selection: Early 2022

South Battery Park City Resiliency

- DEIS in progress.
  - Public Scoping Fall 2021
- Construction Start: Spring 2022
  - 75% design Pier A Plaza & Battery
  - 95% design Wagner Park & MJH
- Ongoing Coordination with NYCDEP Regarding Interior Drainage Design
- Final PDC Approval: Summer 2021