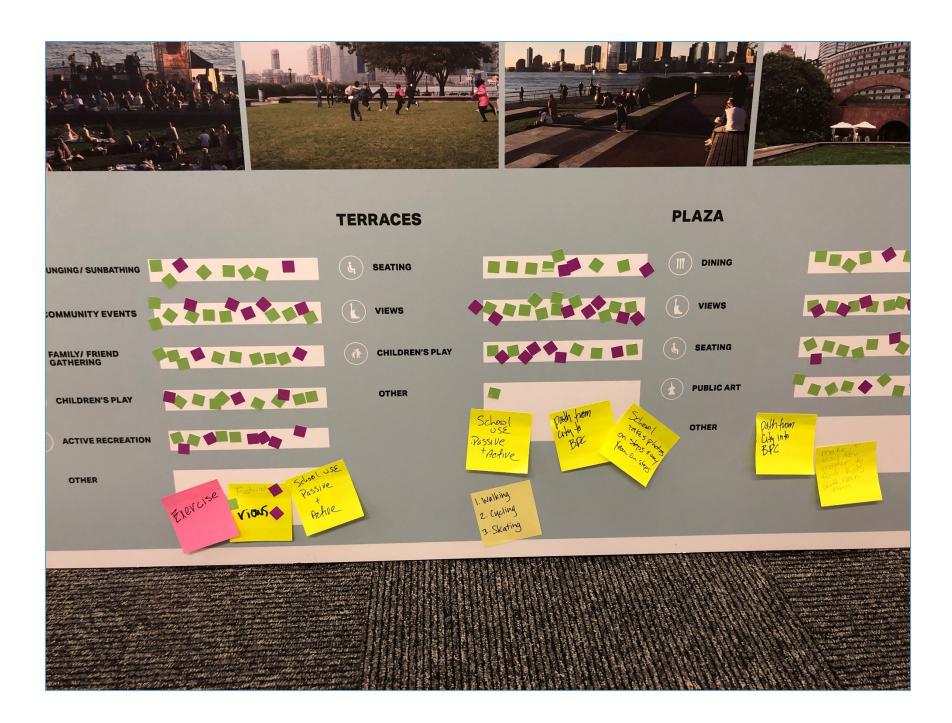

### **Display Boards**

Number of participants: 30

Current Use

Active Park Uses had three categories: Lawn, Terraces and Plaza.

- Residents use the lawn for community events, but non-residents place higher importance on using the lawn active recreation; still others identified exercise, enjoying views, and school activities as important uses of the lawn areas.
- The terraces are generally appreciated for the views they provide, along with walking, cycling and skating as well as for activities school pictures were identified in particular.
- The plaza is primarily used for views and seating.

Circulation Park use had two categories: Esplanade and Tree Allees.

• Most residents emphasize walking as their main use of both the esplanade and allees, while non-residents look to those same areas for running. School activities came up again in this category, along with art programs and watching the leaves turn in the changing seasons.

Passive use had these three categories: Ornamental Gardens, Pavilion, and Lawn.

- Residents and non-residents both enjoy the peace and quiet of the ornamental gardens.
- Restrooms, following by dining and performance space, are the most used features of the Pavilion.
- Most participants use the lawns for gatherings with friends and family, followed by sunbathing and lounging. Other uses include meditation, stargazing and photography.
- Residents prefer the existing structural art, while non-residents expressed a preference for temporary art.

#### Current Use

Active Park Uses had three categories: lawn, Terraces and Plaza. While the residents responded that they use the lawn for community events, non-residents placed higher importance to using the lawns for active recreation. Some other uses included exercise, views and school activities. The terraces are majorly used for the views that they provide. Some othe uses include walking/cycling/skating and for activities such as school picture. The plaza is majorly used for both views and seating alike.

Circulation Park use had two categories: Esplanade and Tree Allees. While most of the residents placed emphasis on walking as the main use of the esplanade as well as the Tree Allees, most non-residents chose running as their primary use of the Esplanade and events in Tree Allees. Other uses included leaf watching, art programs and school activities like kids' lunch.

Passive use had these three categories: Ornamental Gardens, Pavilion, and Lawn. Most residents as well as nonresidents use the ornamental gardens for the peace and quiet that they provide. Restrooms in the pavilion are the most used feature of the Pavilion, followed by Dining and Performance space. The lawns are currently being used by majority of the participants for friendly/family gatherings, followed by longing/sunbathing. Other uses include meditation, stargazing and photography.