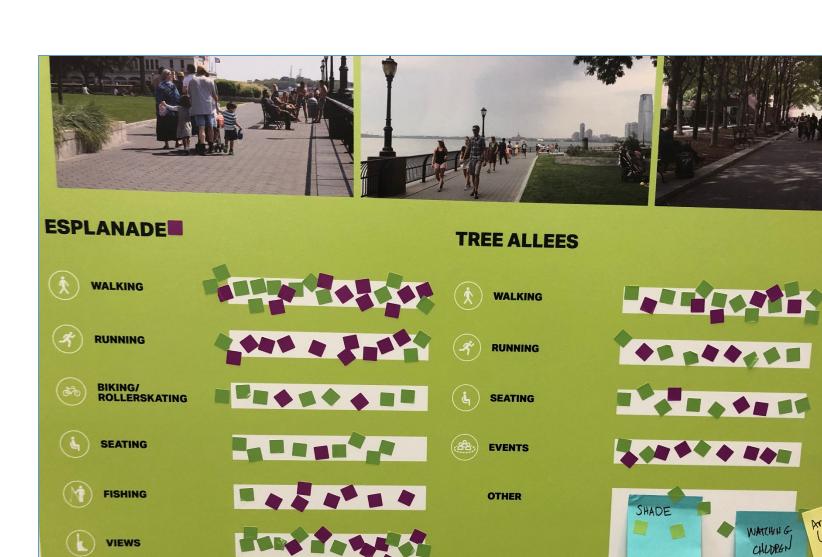

Circulation Park use had two categories: Esplanade and Tree Allees.

• Most residents emphasize walking as their main use of both the esplanade and allees, while non-residents look to those same areas for running. School activities came up again in this category, along with art programs and watching the leaves turn in the changing seasons.

Circulation Park use had two categories: Esplanade and Tree Allees. While most of the residents placed emphasis on walking as the main use of the esplanade as well as the Tree Allees, most non-residents chose running as their primary use of the Esplanade and events in Tree Allees. Other uses included leaf watching, art programs and school activities like kids' lunch.

Plaza Green (Resident) Purple (Non- resident) Dining

Views 5 Seating Public Art 7 2 Other

Path from city to BPC

Kids out lunch from 276

Make it easy for mothers to find kids and reach them

| Esplanade Green (Resident) Purple (Non- | resident) |
|-----------------------------------------|-----------|
| Walking 12 10                           |           |
| Running 3 10                            |           |
| Biking / Roller Skating 7 2             |           |
| Seating 8 1                             |           |
| Fishing 1 7                             |           |
| Views 10 7                              |           |
| Other                                   |           |

Events, Programs Tree Allees Green (Resident) Purple (Non-resident) Walking Running 6 Seating

Watching Children Play
Art Programs ( Senior, teen art camp)

Leaf Watching

Events

Other

Doc

Pavillion

■ Green (Resident) ■ Purple (Non- resident)