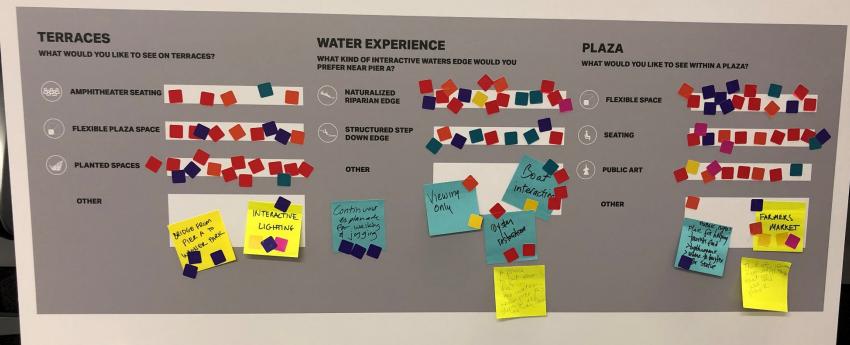

#### Future Use

- Gardens: Most participants placed high value on naturalistic gardens.
- Esplanade: Intimate and group seating were given equal importance for the esplanade, an area respondent would use for casual strolling and people watching.
- Lawn: Residents placed high importance on gatherings of family and friends as the major use of the lawn in the future, and non-residents see the area as ideal for community events.
- Pavilion: All participants placed high value on the restrooms, dining and rooftop views in terms of
  amenities they would like to see in the pavilion. In terms of programming, participants placed high value
  to the building having elements of sustainability, closely followed by it being a community space.
- Terraces: Most participants would like the terraces to be planted, while others advanced creative ideas for using the terraces, including interactive lighting, and a bridge from Pier A to Wagner Park.
- Water Experience: A naturalized riparian edge was preferred over a structured step-down.
- Plaza: Participants felt the plaza should be a flexible space, with seating, and space for public information boards, a farmers market and festivals.
- Public Art: The overwhelming preference was to retain the existing structural art, but other participants offered idea for interactive Tech/Art and a rotating gallery.

Pavilion: Participants placed the highest value to the sustainability or no building. In terms of features, they placed high importance to restrooms and rooftop views.

Terraces: Majority of participants would like to see planted spaces on the terraces predominantly. Other suggested uses included interactive lighting and a bridge from Pier A to Wagner park.

Water Experience: Participants preferred the naturalized riparian edge over the structured step-down edge. Plaza: High importance was placed on the plaza being a flexible space, followed by having seating in the future. Other suggested uses for the future included public information boards, farmers market and festivals. Public Art: Majority of the participants would prefer that the existing structural art remains in the Wagner park. Some of the suggestions were interactive Tech/Art and a rotating gallery.

| Amphitheater                                           |          |        |        |      |        |        |   |
|--------------------------------------------------------|----------|--------|--------|------|--------|--------|---|
| Terraces Water Plaza                                   |          |        |        |      |        |        |   |
| Terraces                                               | Red      | Violet | Orange | Teal | Yellov | v Pink |   |
| Amphitheater Seating                                   |          | 2      | 0      | 2    | 1      | 0      | 0 |
| Flexible Plaza Space                                   |          | 4      | 3      | 2    | 0      | 0      | 0 |
| Planted Spaces                                         |          | 10     | 2      | 1    | 1      | 0      | 0 |
| Other                                                  |          |        |        |      |        |        |   |
| Bridge from pier A to wagner park                      |          |        |        |      |        |        |   |
| Interactive lighting                                   |          |        |        |      |        |        |   |
| Continues esplanade for walking and jogging            |          |        |        |      |        |        |   |
| Photography/ Art / Drawing                             |          |        |        |      |        |        |   |
| Water Experience                                       | Red      | Violet | Orange | Teal | Yellov | v Pink |   |
| Naturalized Riparian Edge                              |          | 8      | 2      | 2    | 2      | 1      | 1 |
| Structured Step Down Edge                              |          | 2      | 2      | 1    | 4      | 0      | 0 |
| Other                                                  |          |        |        |      |        |        |   |
| Viewing Only                                           |          |        |        |      |        |        |   |
| Boat Interaction                                       |          |        |        |      |        |        |   |
| System restrooms                                       |          |        |        |      |        |        |   |
| A place to put your water near pier A steps go all the | way down |        |        |      |        |        |   |
| Plaza                                                  | Red      | Violet | Orange | Teal | Yellov | v Pink |   |
| Flexible Space                                         |          | 6      | 6      | 2    | 1      | 0      | 0 |
| Seating                                                |          | 5      | 2      | 2    | 1      | Ö      | 2 |
| Public Art                                             |          | 4      | 0      | 2    | 1      | 1      | 1 |
| Other                                                  |          | •      | -      | •    | •      | •      |   |

Plaza
Flexible Space
Seating
Public Art
Other
Public info, Place for helping tourists find bathrooms
Where to buy tickets for statue of liberty
Farmers Market
Think of festivals that will use the park
For safety an escape gate in the surounding fence