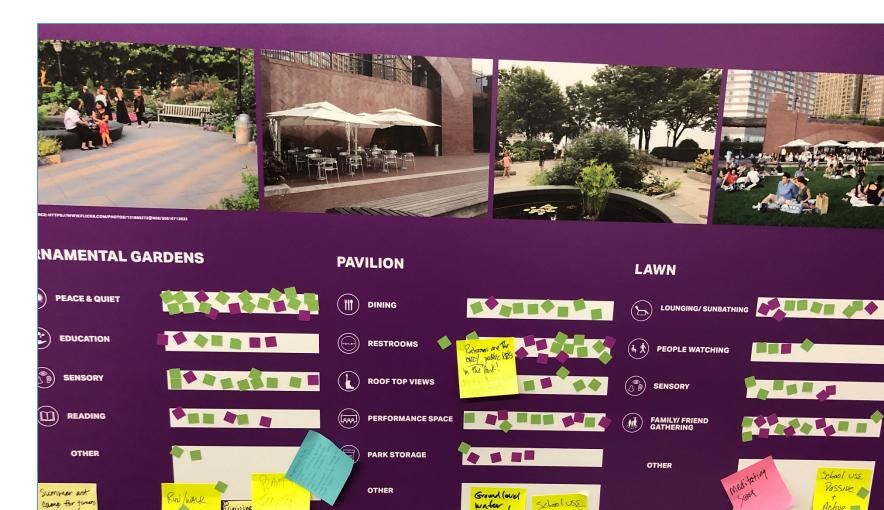

Passive use had these three categories: Ornamental Gardens, Pavilion, and Lawn.

- Residents and non-residents both enjoy the peace and quiet of the ornamental gardens.
- Restrooms, following by dining and performance space, are the most used features of the Pavilion.
- Most participants use the lawns for gatherings with friends and family, followed by sunbathing and lounging. Other uses include meditation, stargazing and photography.
- Residents prefer the existing structural art, while non-residents expressed a preference for temporary art.

Passive use had these three categories: Ornamental Gardens, Pavilion, and Lawn. Most residents as well as nonresidents use the ornamental gardens for the peace and quiet that they provide. Restrooms in the pavilion are the most used feature of the Pavilion, followed by Dining and Performance space. The lawns are currently being used by majority of the participants for friendly/family gatherings, followed by longing/sunbathing. Other uses include meditation, stargazing and photography.

Plants/ Flower Pavilion Green (Resident) Purple (Non-resident) Dining 8 Restrooms 9 6 Rooftop Views Performance Space 6 Park Storage

Other Ground lever water view School use active + passive

Lawn Green (Resident) Purple (Non-resident) Lounging / Sunbathing People Watching Sensory Family / Friend Gathering 8 6 Other