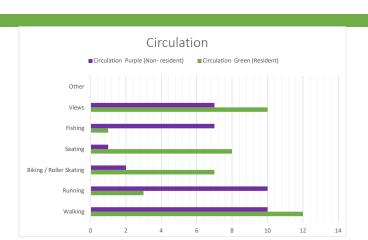

Circulation Park use had two categories: Esplanade and Tree Allees.

• Most residents emphasize walking as their main use of both the esplanade and allees, while non-residents look to those same areas for running. School activities came up again in this category, along with art programs and watching the leaves turn in the changing seasons.

Circulation Park use had two categories: Esplanade and Tree Allees. While most of the residents placed emphasis on walking as the main use of the esplanade as well as the Tree Allees, most non-residents chose running as their primary use of the Esplanade and events in Tree Allees. Other uses included leaf watching, art programs and school activities like kids' lunch.

Plaza Green (Resident) Purple (Non- resident) Dining

Views 5 Seating Public Art 7 2 Other

Path from city to BPC

Kids out lunch from 276

Make it easy for mothers to find kids and reach them

| Esplanade Green (Resident) Purple (Non- | resident) |
|-----------------------------------------|-----------|
| Walking 12 10                           |           |
| Running 3 10                            |           |
| Biking / Roller Skating 7 2             |           |
| Seating 8 1                             |           |
| Fishing 1 7                             |           |
| Views 10 7                              |           |
| Other                                   |           |

Events, Programs Tree Allees Green (Resident) Purple (Non-resident) Walking Running 6 Seating

Watching Children Play
Art Programs ( Senior, teen art camp)

Leaf Watching

Events

Other

Doc

Pavillion

■ Green (Resident) ■ Purple (Non- resident)