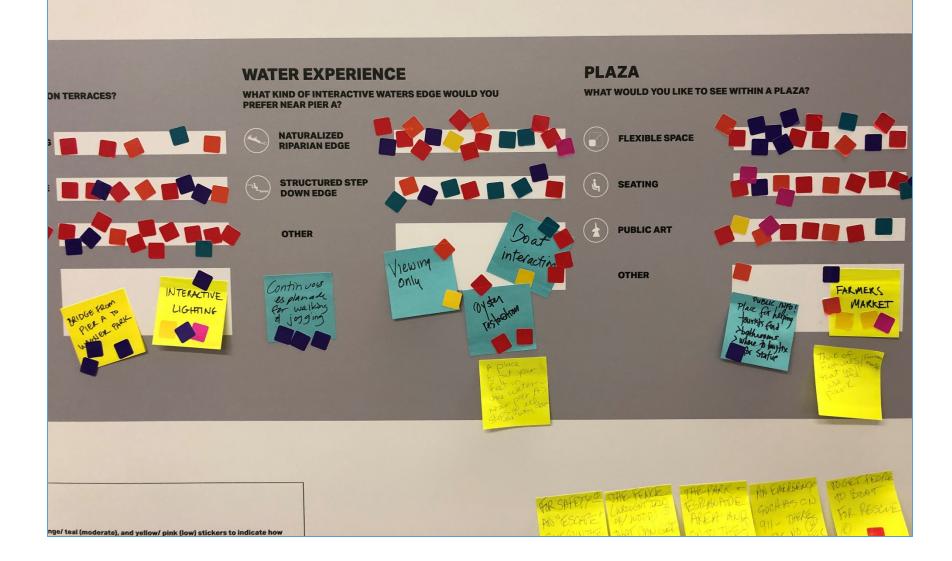

#### Future Use

- Gardens: Most participants placed high value on naturalistic gardens.
- Esplanade: Intimate and group seating were given equal importance for the esplanade, an area respondent would use for casual strolling and people watching.
- Lawn: Residents placed high importance on gatherings of family and friends as the major use of the lawn in the future, and non-residents see the area as ideal for community events.
- Pavilion: All participants placed high value on the restrooms, dining and rooftop views in terms of
  amenities they would like to see in the pavilion. In terms of programming, participants placed high value
  to the building having elements of sustainability, closely followed by it being a community space.
- Terraces: Most participants would like the terraces to be planted, while others advanced creative ideas for using the terraces, including interactive lighting, and a bridge from Pier A to Wagner Park.
- Water Experience: A naturalized riparian edge was preferred over a structured step-down.
- Plaza: Participants felt the plaza should be a flexible space, with seating, and space for public information boards, a farmers market and festivals.
- Public Art: The overwhelming preference was to retain the existing structural art, but other participants offered idea for interactive Tech/Art and a rotating gallery.

Pavilion: Participants placed the highest value to the sustainability or no building. In terms of features, they placed high importance to restrooms and rooftop views.

Terraces: Majority of participants would like to see planted spaces on the terraces predominantly. Other suggested uses included interactive lighting and a bridge from Pier A to Wagner park.

Water Experience: Participants preferred the naturalized riparian edge over the structured step-down edge. Plaza: High importance was placed on the plaza being a flexible space, followed by having seating in the future. Other suggested uses for the future included public information boards, farmers market and festivals. Public Art: Majority of the participants would prefer that the existing structural art remains in the Wagner park. Some of the suggestions were interactive Tech/Art and a rotating gallery.

| Amphitheater                                           |          |        |        |      |        |        |   |
|--------------------------------------------------------|----------|--------|--------|------|--------|--------|---|
| Terraces Water Plaza                                   |          |        |        |      |        |        |   |
| Terraces                                               | Red      | Violet | Orange | Teal | Yellov | v Pink |   |
| Amphitheater Seating                                   |          | 2      | 0      | 2    | 1      | 0      | 0 |
| Flexible Plaza Space                                   |          | 4      | 3      | 2    | 0      | 0      | 0 |
| Planted Spaces                                         |          | 10     | 2      | 1    | 1      | 0      | 0 |
| Other                                                  |          |        |        |      |        |        |   |
| Bridge from pier A to wagner park                      |          |        |        |      |        |        |   |
| Interactive lighting                                   |          |        |        |      |        |        |   |
| Continues esplanade for walking and jogging            |          |        |        |      |        |        |   |
| Photography/ Art / Drawing                             |          |        |        |      |        |        |   |
| Water Experience                                       | Red      | Violet | Orange | Teal | Yellov | v Pink |   |
| Naturalized Riparian Edge                              |          | 8      | 2      | 2    | 2      | 1      | 1 |
| Structured Step Down Edge                              |          | 2      | 2      | 1    | 4      | 0      | 0 |
| Other                                                  |          |        |        |      |        |        |   |
| Viewing Only                                           |          |        |        |      |        |        |   |
| Boat Interaction                                       |          |        |        |      |        |        |   |
| System restrooms                                       |          |        |        |      |        |        |   |
| A place to put your water near pier A steps go all the | way down |        |        |      |        |        |   |
| Plaza                                                  | Red      | Violet | Orange | Teal | Yellov | v Pink |   |
| Flexible Space                                         |          | 6      | 6      | 2    | 1      | 0      | 0 |
| Seating                                                |          | 5      | 2      | 2    | 1      | Ö      | 2 |
| Public Art                                             |          | 4      | 0      | 2    | 1      | 1      | 1 |
| Other                                                  |          | •      | -      | •    | •      | •      |   |

Plaza
Flexible Space
Seating
Public Art
Other
Public info, Place for helping tourists find bathrooms
Where to buy tickets for statue of liberty
Farmers Market
Think of festivals that will use the park
For safety an escape gate in the surounding fence