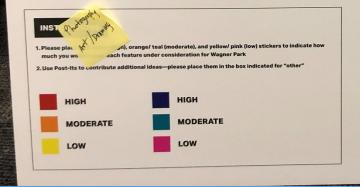

There were 2 types of activities on the remaining boards. The first activity asked the question: How do you use Wagner Park today? The boards were divided into three categories uses – "Passive, Active and Circulation". Each use listed current uses that the residents enjoy. The participants were asked to place stickers on each one they currently enjoy and use "other" option to fill out anything that was not on the list. The second activity asked the question: How do imagine Wagner Park evolving? Participants were asked to place colored stickers that had a range of 3: high to low to each use, depending on how much they value them. Each category also had an "other option to fill out any anything that was not listed.