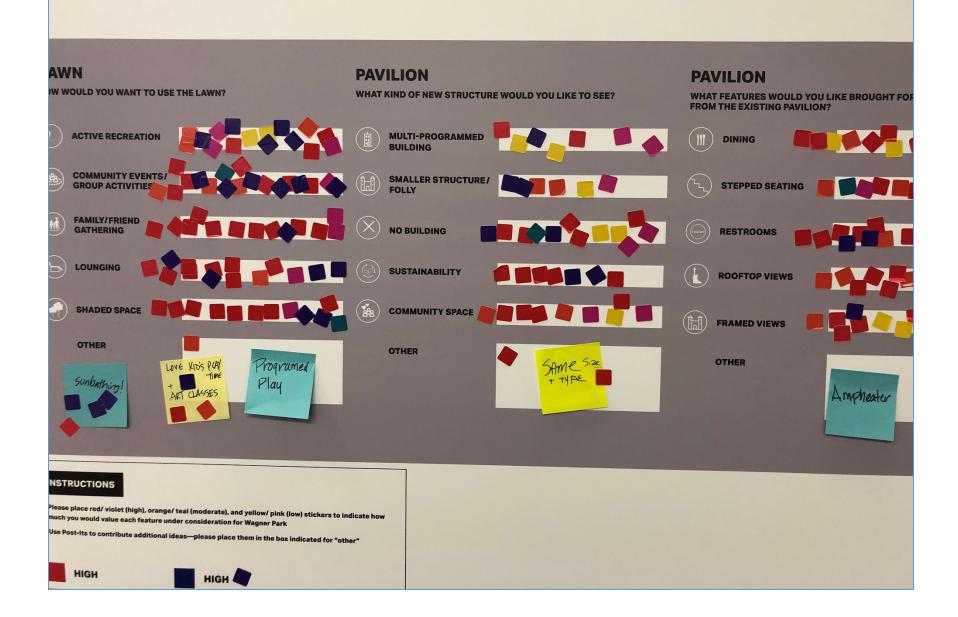

#### Future Use

Gardens: Most participants placed high value on the naturalistic kind of garden.

Esplanade: Intimate as well as group seating was given equal importance in terms of amenities. Most participants also indicated that they would like to use the esplanade for strolling, followed by people watching. Lawn: Residents placed high importance on Family and friends' gatherings as the major use for the future whereas the nonresidents indicated the community events as the highest use.

Pavilion: Participants placed the highest value to the sustainability or no building. In terms of features, they placed high importance to restrooms and rooftop views.

Terraces: Majority of participants would like to see planted spaces on the terraces predominantly. Other suggested uses included interactive lighting and a bridge from Pier A to Wagner park.

Water Experience: Participants preferred the naturalized riparian edge over the structured step-down edge. Plaza: High importance was placed on the plaza being a flexible space, followed by having seating in the future. Other suggested uses for the future included public information boards, farmers market and festivals. Public Art: Majority of the participants would prefer that the existing structural art remains in the Wagner park. Some of the suggestions were interactive Tech/Art and a rotating gallery.

Yes to all Walking

Bocce

| A 100                               |     |        |        |      |         |      |   |
|-------------------------------------|-----|--------|--------|------|---------|------|---|
| Lawn Pavilion                       |     |        |        |      |         |      |   |
| Lawn                                | Red | Violet | Orange | Teal | Yellow  | Pink |   |
| Active Recreation                   |     | 3      | 5      | 3    | 0       | 2    | 3 |
| Community Events / Group Activities |     | 7      | 6      | 3    | 1       | 0    | 1 |
| Family / Friend Gathering           |     | 10     | 1      | 0    | 0       | 0    | 2 |
| Shaded Space                        |     | 8      | 2      | 0    | 1       | 0    | 1 |
| Other                               |     |        |        |      |         |      |   |
| Sunbathing                          |     |        |        |      |         |      |   |
| Kids play time + Art Classes        |     |        |        |      |         |      |   |
| Programed play                      |     |        |        |      |         |      |   |
| Programed play                      |     |        |        |      |         |      |   |
| Pavilion                            | Red | Violet | Orongo | Tool | Yellow  | Pink |   |
|                                     | Reu |        | Orange | reai | reliow  |      | • |
| Multi-Programmed Building           |     | 2      | 1      | 0    | 0       | 2    | 2 |
| Smaller Structure / Folly           |     | 0      | 2      | 2    | 0       | 1    | 1 |
| No Building                         |     | 5      | 2      | 0    | 1       | 2    | 2 |
| Sustainability                      |     | 5      | 2      | 0    | 0       | 0    | 0 |
| Community Space                     |     | 4      | 0      | 2    | 0       | 1    | 2 |
| Other                               |     |        |        |      |         |      |   |
| Same size + Type                    |     |        |        |      |         |      |   |
| Davillan                            | Dad | Violet | 0      | Taal | Vallaur | Dink |   |
| Pavilion                            | Red | Violet | Orange |      | Yellow  | Pink |   |
| Dining                              |     | 6      | 1      | 2    | 0       | 2    | 1 |
| Stepped Seating                     |     | 4      | 1      | 2    | 1       | 0    | 2 |
| Restrooms                           |     | 10     | 5      | 1    | 0       | 0    | 0 |
| Rooftop Views                       |     | 4      | 2      | 4    | 0       | 1    | 1 |
| Framed Views                        |     | 5      | 3      | 1    | 0       | 2    | 1 |
| Other                               |     |        |        |      |         |      |   |
| Amphitheater                        |     |        |        |      |         |      |   |
| · ·                                 |     |        |        |      |         |      |   |

| Amphitheater                                           |          |        |        |      |        |        |   |
|--------------------------------------------------------|----------|--------|--------|------|--------|--------|---|
| Terraces Water Plaza                                   |          |        |        |      |        |        |   |
| Terraces                                               | Red      | Violet | Orange | Teal | Yellov | v Pink |   |
| Amphitheater Seating                                   |          | 2      | 0      | 2    | 1      | 0      | 0 |
| Flexible Plaza Space                                   |          | 4      | 3      | 2    | 0      | 0      | 0 |
| Planted Spaces                                         |          | 10     | 2      | 1    | 1      | 0      | 0 |
| Other                                                  |          |        |        |      |        |        |   |
| Bridge from pier A to wagner park                      |          |        |        |      |        |        |   |
| Interactive lighting                                   |          |        |        |      |        |        |   |
| Continues esplanade for walking and jogging            |          |        |        |      |        |        |   |
| Photography/ Art / Drawing                             |          |        |        |      |        |        |   |
| Water Experience                                       | Red      | Violet | Orange | Teal | Yellov | v Pink |   |
| Naturalized Riparian Edge                              |          | 8      | 2      | 2    | 2      | 1      | 1 |
| Structured Step Down Edge                              |          | 2      | 2      | 1    | 4      | 0      | 0 |
| Other                                                  |          |        |        |      |        |        |   |
| Viewing Only                                           |          |        |        |      |        |        |   |
| Boat Interaction                                       |          |        |        |      |        |        |   |
| System restrooms                                       |          |        |        |      |        |        |   |
| A place to put your water near pier A steps go all the | way down |        |        |      |        |        |   |
| Plaza                                                  | Red      | Violet | Orange | Teal | Yellov | v Pink |   |
| Flexible Space                                         |          | 6      | 6      | 2    | 1      | 0      | 0 |
| Seating                                                |          | 5      | 2      | 2    | 1      | Ö      | 2 |
| Public Art                                             |          | 4      | 0      | 2    | 1      | 1      | 1 |
| Other                                                  |          | •      | -      | •    | •      | •      |   |