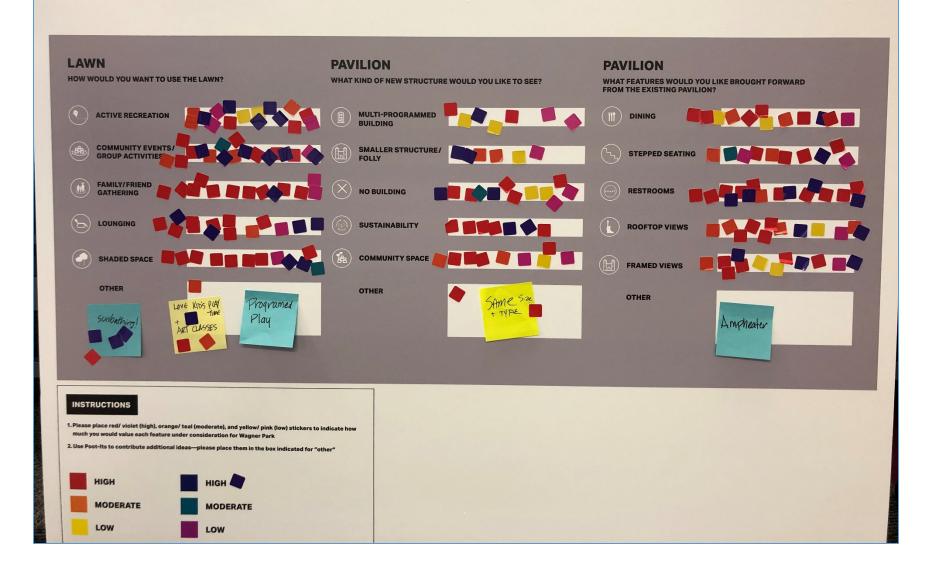

#### Future Use

Gardens: Most participants placed high value on the naturalistic kind of garden.

Esplanade: Intimate as well as group seating was given equal importance in terms of amenities. Most participants also indicated that they would like to use the esplanade for strolling, followed by people watching. Lawn: Residents placed high importance on Family and friends' gatherings as the major use for the future whereas the nonresidents indicated the community events as the highest use.

Pavilion: Participants placed the highest value to the sustainability or no building. In terms of features, they placed high importance to restrooms and rooftop views.

Terraces: Majority of participants would like to see planted spaces on the terraces predominantly. Other suggested uses included interactive lighting and a bridge from Pier A to Wagner park.

Water Experience: Participants preferred the naturalized riparian edge over the structured step-down edge. Plaza: High importance was placed on the plaza being a flexible space, followed by having seating in the future. Other suggested uses for the future included public information boards, farmers market and festivals. Public Art: Majority of the participants would prefer that the existing structural art remains in the Wagner park. Some of the suggestions were interactive Tech/Art and a rotating gallery.

Yes to all Walking

Bocce

| A 100                               |     |        |        |      |         |      |   |
|-------------------------------------|-----|--------|--------|------|---------|------|---|
| Lawn Pavilion                       |     |        |        |      |         |      |   |
| Lawn                                | Red | Violet | Orange | Teal | Yellow  | Pink |   |
| Active Recreation                   |     | 3      | 5      | 3    | 0       | 2    | 3 |
| Community Events / Group Activities |     | 7      | 6      | 3    | 1       | 0    | 1 |
| Family / Friend Gathering           |     | 10     | 1      | 0    | 0       | 0    | 2 |
| Shaded Space                        |     | 8      | 2      | 0    | 1       | 0    | 1 |
| Other                               |     |        |        |      |         |      |   |
| Sunbathing                          |     |        |        |      |         |      |   |
| Kids play time + Art Classes        |     |        |        |      |         |      |   |
| Programed play                      |     |        |        |      |         |      |   |
| Programed play                      |     |        |        |      |         |      |   |
| Pavilion                            | Red | Violet | Orongo | Tool | Yellow  | Pink |   |
|                                     | Reu |        | Orange | reai | reliow  |      | • |
| Multi-Programmed Building           |     | 2      | 1      | 0    | 0       | 2    | 2 |
| Smaller Structure / Folly           |     | 0      | 2      | 2    | 0       | 1    | 1 |
| No Building                         |     | 5      | 2      | 0    | 1       | 2    | 2 |
| Sustainability                      |     | 5      | 2      | 0    | 0       | 0    | 0 |
| Community Space                     |     | 4      | 0      | 2    | 0       | 1    | 2 |
| Other                               |     |        |        |      |         |      |   |
| Same size + Type                    |     |        |        |      |         |      |   |
| Davillan                            | Dad | Violet | 0      | Taal | Vallaur | Dink |   |
| Pavilion                            | Red | Violet | Orange |      | Yellow  | Pink |   |
| Dining                              |     | 6      | 1      | 2    | 0       | 2    | 1 |
| Stepped Seating                     |     | 4      | 1      | 2    | 1       | 0    | 2 |
| Restrooms                           |     | 10     | 5      | 1    | 0       | 0    | 0 |
| Rooftop Views                       |     | 4      | 2      | 4    | 0       | 1    | 1 |
| Framed Views                        |     | 5      | 3      | 1    | 0       | 2    | 1 |
| Other                               |     |        |        |      |         |      |   |
| Amphitheater                        |     |        |        |      |         |      |   |
| · ·                                 |     |        |        |      |         |      |   |

| Amphitheater                                           |          |        |        |      |        |        |   |
|--------------------------------------------------------|----------|--------|--------|------|--------|--------|---|
| Terraces Water Plaza                                   |          |        |        |      |        |        |   |
| Terraces                                               | Red      | Violet | Orange | Teal | Yellov | v Pink |   |
| Amphitheater Seating                                   |          | 2      | 0      | 2    | 1      | 0      | 0 |
| Flexible Plaza Space                                   |          | 4      | 3      | 2    | 0      | 0      | 0 |
| Planted Spaces                                         |          | 10     | 2      | 1    | 1      | 0      | 0 |
| Other                                                  |          |        |        |      |        |        |   |
| Bridge from pier A to wagner park                      |          |        |        |      |        |        |   |
| Interactive lighting                                   |          |        |        |      |        |        |   |
| Continues esplanade for walking and jogging            |          |        |        |      |        |        |   |
| Photography/ Art / Drawing                             |          |        |        |      |        |        |   |
| Water Experience                                       | Red      | Violet | Orange | Teal | Yellov | v Pink |   |
| Naturalized Riparian Edge                              |          | 8      | 2      | 2    | 2      | 1      | 1 |
| Structured Step Down Edge                              |          | 2      | 2      | 1    | 4      | 0      | 0 |
| Other                                                  |          |        |        |      |        |        |   |
| Viewing Only                                           |          |        |        |      |        |        |   |
| Boat Interaction                                       |          |        |        |      |        |        |   |
| System restrooms                                       |          |        |        |      |        |        |   |
| A place to put your water near pier A steps go all the | way down |        |        |      |        |        |   |
| Plaza                                                  | Red      | Violet | Orange | Teal | Yellov | v Pink |   |
| Flexible Space                                         |          | 6      | 6      | 2    | 1      | 0      | 0 |
| Seating                                                |          | 5      | 2      | 2    | 1      | Ö      | 2 |
| Public Art                                             |          | 4      | 0      | 2    | 1      | 1      | 1 |
| Other                                                  |          | •      | -      | •    | •      | •      |   |