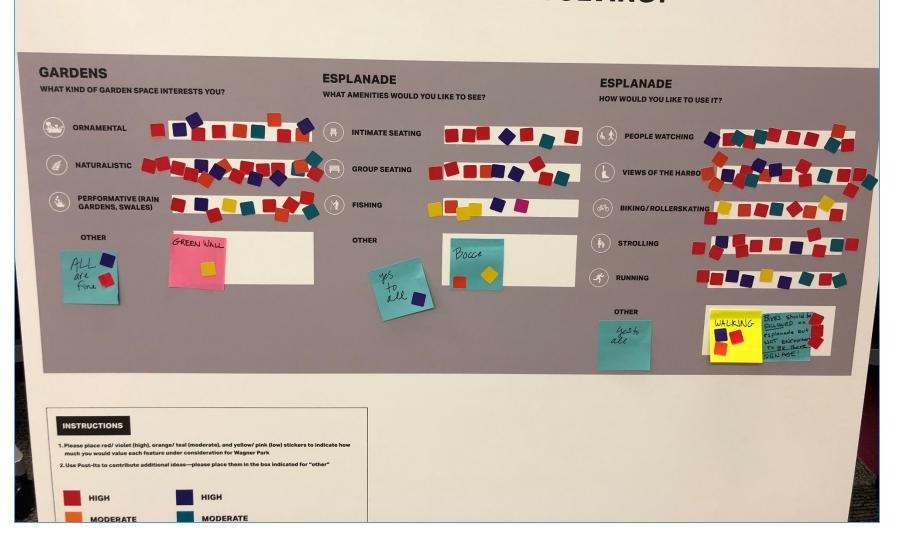

#### Future Use

- Gardens: Most participants placed high value on naturalistic gardens.
- Esplanade: Intimate and group seating were given equal importance for the esplanade, an area respondent would use for casual strolling and people watching.
- Lawn: Residents placed high importance on gatherings of family and friends as the major use of the lawn in the future, and non-residents see the area as ideal for community events.
- Pavilion: All participants placed high value on the restrooms, dining and rooftop views in terms of
  amenities they would like to see in the pavilion. In terms of programming, participants placed high value
  to the building having elements of sustainability, closely followed by it being a community space.
- Terraces: Most participants would like the terraces to be planted, while others advanced creative ideas for using the terraces, including interactive lighting, and a bridge from Pier A to Wagner Park.
- Water Experience: A naturalized riparian edge was preferred over a structured step-down.
- Plaza: Participants felt the plaza should be a flexible space, with seating, and space for public information boards, a farmers market and festivals.
- Public Art: The overwhelming preference was to retain the existing structural art, but other participants offered idea for interactive Tech/Art and a rotating gallery.

#### Future Use

Gardens: Most participants placed high value on the naturalistic kind of garden.

Esplanade: Intimate as well as group seating was given equal importance in terms of amenities. Most participants also indicated that they would like to use the esplanade for strolling, followed by people watching. Lawn: Residents placed high importance on Family and friends' gatherings as the major use for the future whereas the nonresidents indicated the community events as the highest use.

Pavilion: Participants placed the highest value to the sustainability or no building. In terms of features, they placed high importance to restrooms and rooftop views.

Terraces: Majority of participants would like to see planted spaces on the terraces predominantly. Other suggested uses included interactive lighting and a bridge from Pier A to Wagner park.

Water Experience: Participants preferred the naturalized riparian edge over the structured step-down edge. Plaza: High importance was placed on the plaza being a flexible space, followed by having seating in the future. Other suggested uses for the future included public information boards, farmers market and festivals. Public Art: Majority of the participants would prefer that the existing structural art remains in the Wagner park. Some of the suggestions were interactive Tech/Art and a rotating gallery.

New Installation Other Rotating Gallary

Garden Esplanade

6

Gardens Red Orange Teal Yellow Ornamental 0 Naturalistic 0 Performative (Rain Gardens, Swales)

Other

All Are fine Green Wall

 
 Violet
 Orange
 Teal

 5
 1
 0

 5
 2
 1

 0
 1
 1
 Esplanade Red Yellow Intimate Seating Group Seating Fishing Other

| Esplanade               | Red | Violet | Orange | Teal | Yello | w Pink |   |
|-------------------------|-----|--------|--------|------|-------|--------|---|
| People Watching         |     | 6      | 1      | 1    | 3     | 0      | 0 |
| Views of the harbor     |     | 8      | 3      | 4    | 3     | 0      | 0 |
| Biking / Roller skating |     | 4      | 0      | 2    | 1     | 2      | 0 |
| Strolling               |     | 9      | 2      | 0    | 1     | 0      | 0 |
| Running                 |     | 3      | 3      | 0    | 2     | 1      | 0 |
| Othor                   |     |        |        |      |       |        |   |

Yes to all Walking

Bocce

| A 100                               |     |        |        |      |         |      |   |
|-------------------------------------|-----|--------|--------|------|---------|------|---|
| Lawn Pavilion                       |     |        |        |      |         |      |   |
| Lawn                                | Red | Violet | Orange | Teal | Yellow  | Pink |   |
| Active Recreation                   |     | 3      | 5      | 3    | 0       | 2    | 3 |
| Community Events / Group Activities |     | 7      | 6      | 3    | 1       | 0    | 1 |
| Family / Friend Gathering           |     | 10     | 1      | 0    | 0       | 0    | 2 |
| Shaded Space                        |     | 8      | 2      | 0    | 1       | 0    | 1 |
| Other                               |     |        |        |      |         |      |   |
| Sunbathing                          |     |        |        |      |         |      |   |
| Kids play time + Art Classes        |     |        |        |      |         |      |   |
| Programed play                      |     |        |        |      |         |      |   |
| Programed play                      |     |        |        |      |         |      |   |
| Pavilion                            | Red | Violet | Orongo | Tool | Yellow  | Pink |   |
|                                     | Reu |        | Orange | reai | reliow  |      | • |
| Multi-Programmed Building           |     | 2      | 1      | 0    | 0       | 2    | 2 |
| Smaller Structure / Folly           |     | 0      | 2      | 2    | 0       | 1    | 1 |
| No Building                         |     | 5      | 2      | 0    | 1       | 2    | 2 |
| Sustainability                      |     | 5      | 2      | 0    | 0       | 0    | 0 |
| Community Space                     |     | 4      | 0      | 2    | 0       | 1    | 2 |
| Other                               |     |        |        |      |         |      |   |
| Same size + Type                    |     |        |        |      |         |      |   |
| Davillan                            | Dad | Violet | 0      | Taal | Vallaur | Dink |   |
| Pavilion                            | Red | Violet | Orange |      | Yellow  | Pink |   |
| Dining                              |     | 6      | 1      | 2    | 0       | 2    | 1 |
| Stepped Seating                     |     | 4      | 1      | 2    | 1       | 0    | 2 |
| Restrooms                           |     | 10     | 5      | 1    | 0       | 0    | 0 |
| Rooftop Views                       |     | 4      | 2      | 4    | 0       | 1    | 1 |
| Framed Views                        |     | 5      | 3      | 1    | 0       | 2    | 1 |
| Other                               |     |        |        |      |         |      |   |
| Amphitheater                        |     |        |        |      |         |      |   |
| · ·                                 |     |        |        |      |         |      |   |

| Amphitheater                                           |          |        |        |      |        |        |   |
|--------------------------------------------------------|----------|--------|--------|------|--------|--------|---|
| Terraces Water Plaza                                   |          |        |        |      |        |        |   |
| Terraces                                               | Red      | Violet | Orange | Teal | Yellov | v Pink |   |
| Amphitheater Seating                                   |          | 2      | 0      | 2    | 1      | 0      | 0 |
| Flexible Plaza Space                                   |          | 4      | 3      | 2    | 0      | 0      | 0 |
| Planted Spaces                                         |          | 10     | 2      | 1    | 1      | 0      | 0 |
| Other                                                  |          |        |        |      |        |        |   |
| Bridge from pier A to wagner park                      |          |        |        |      |        |        |   |
| Interactive lighting                                   |          |        |        |      |        |        |   |
| Continues esplanade for walking and jogging            |          |        |        |      |        |        |   |
| Photography/ Art / Drawing                             |          |        |        |      |        |        |   |
| Water Experience                                       | Red      | Violet | Orange | Teal | Yellov | v Pink |   |
| Naturalized Riparian Edge                              |          | 8      | 2      | 2    | 2      | 1      | 1 |
| Structured Step Down Edge                              |          | 2      | 2      | 1    | 4      | 0      | 0 |
| Other                                                  |          |        |        |      |        |        |   |
| Viewing Only                                           |          |        |        |      |        |        |   |
| Boat Interaction                                       |          |        |        |      |        |        |   |
| System restrooms                                       |          |        |        |      |        |        |   |
| A place to put your water near pier A steps go all the | way down |        |        |      |        |        |   |
| Plaza                                                  | Red      | Violet | Orange | Teal | Yellov | v Pink |   |
| Flexible Space                                         |          | 6      | 6      | 2    | 1      | 0      | 0 |
| Seating                                                |          | 5      | 2      | 2    | 1      | Ö      | 2 |
| Public Art                                             |          | 4      | 0      | 2    | 1      | 1      | 1 |
| Other                                                  |          | •      | -      | •    | •      | •      |   |

Plaza
Flexible Space
Seating
Public Art
Other
Public info, Place for helping tourists find bathrooms
Where to buy tickets for statue of liberty
Farmers Market
Think of festivals that will use the park
For safety an escape gate in the surounding fence